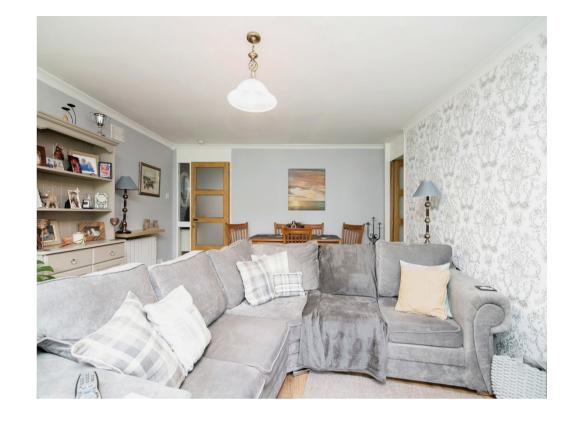

# Lounge

17' 5" x 13' 4" ( 5.31m x 4.06m )

Having double glazed window to rear, double glazed door leading on to the communal garden area, wall mounted electric heater and TV point.