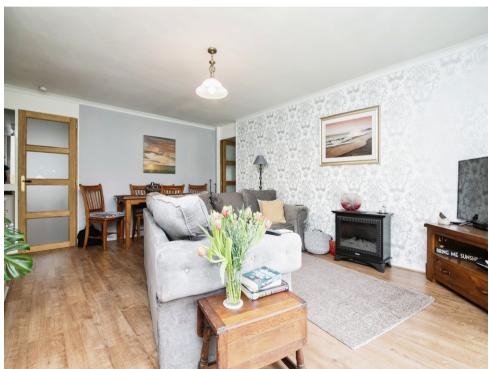

# Lounge

17' 5" x 13' 4" ( 5.31m x 4.06m )

Having double glazed window to rear, double glazed door leading on to the communal garden area, wall mounted electric heater and TV point.