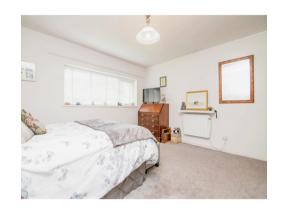

### **Bedroom One**

13' 5" x 13' 4" max ( 4.09m x 4.06m max )

Having double glazed window to rear and wall mounted electric heater.

#### **Bedroom Two**

11' 5" x 7' 6" ( 3.48m x 2.29m )

Having double glazed window to side and wall mounted electric heater.