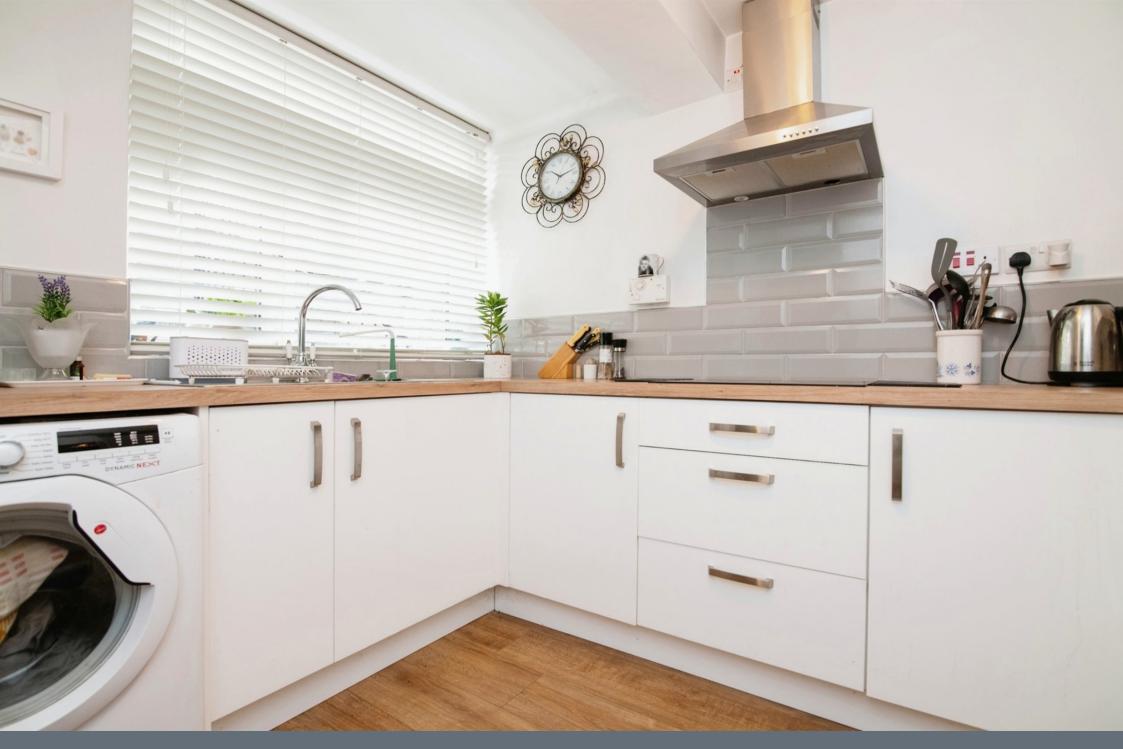

## Kitchen

9' 5" max x 9' 5" max ( 2.87m max x 2.87m max )

Having wall and base units, sink/drainer

integrated into work Surface, electric oven and hob with cookerhood over, plumbing for washing machine and double glazed window to front.