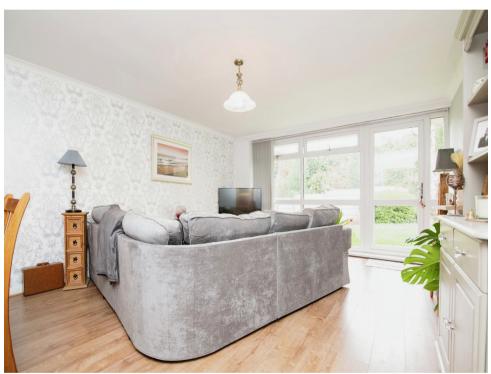

# Lounge

17' 5" x 13' 4" ( 5.31m x 4.06m )

Having double glazed window to rear, double glazed door leading on to the communal garden area, wall mounted electric heater and TV point.