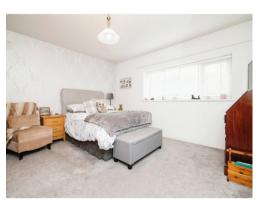

### **Bedroom One**

13' 5" x 13' 4" max ( 4.09m x 4.06m max )

Having double glazed window to rear and wall mounted electric heater.

#### **Bedroom Two**

11' 5" x 7' 6" ( 3.48m x 2.29m )

Having double glazed window to side and wall mounted electric heater.