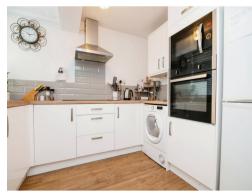

## Kitchen

9' 5" max x 9' 5" max ( 2.87m max x 2.87m max )

Having wall and base units, sink/drainer

integrated into work Surface, electric oven and hob with cookerhood over, plumbing for washing machine and double glazed window to front.