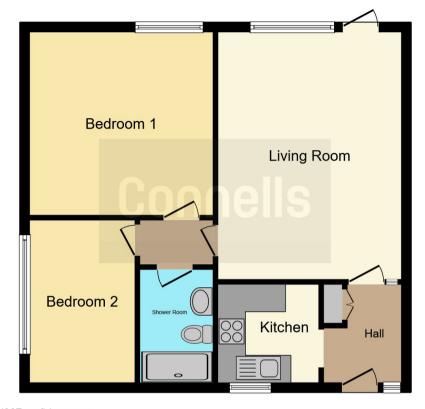

# Lounge

17' 5" x 13' 4" ( 5.31m x 4.06m )

Having double glazed window to rear, double glazed door leading on to the communal garden area, wall mounted electric heater and TV point.

## Kitchen

9' 5" max x 9' 5" max ( 2.87m max x 2.87m max )

Having wall and base units, sink/drainer

integrated into work Surface, electric oven and hob with cookerhood over, plumbing for washing machine and double glazed window to front.

### **Bedroom One**

13' 5" x 13' 4" max ( 4.09m x 4.06m max )

Having double glazed window to rear and wall mounted electric heater.

#### **Bedroom Two**

11' 5" x 7' 6" ( 3.48m x 2.29m )

Having double glazed window to side and wall mounted electric heater.

Total floor area 62.0 m² (667 sq.ft.) approx

This floor plan is for illustrative purposes only. It is not drawn to scale. Any measurements, floor areas (including any total floor area), openings and orientation are approximate. No details are guaranteed, they cannot be relied upon for any purpose and they do not form part of any agreement. No liability is taken for any error, omission or misstatement. A party must rely upon its own inspection(s). Powered by www.focalagent.com