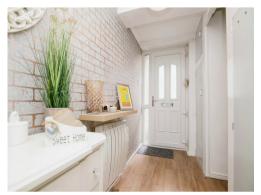

## **Entrance Hall**

Having double glazed window to front and wall mounted electric heater.