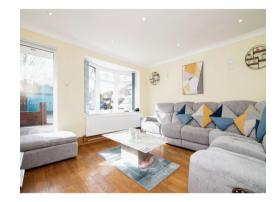

# Lounge Area

12' 9" x 10' (3.89m x 3.05m)

Having double glazed window to front, wall mounted radiator and TV point.