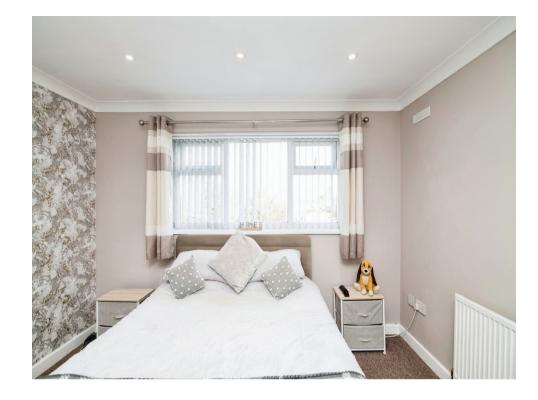

#### **Bedroom One**

21' 2" x 12' max ( 6.45m x 3.66m max )

Having two double glazed bay window to front. This bedroom could also be split back into two bedrooms creating a four bedroom home.