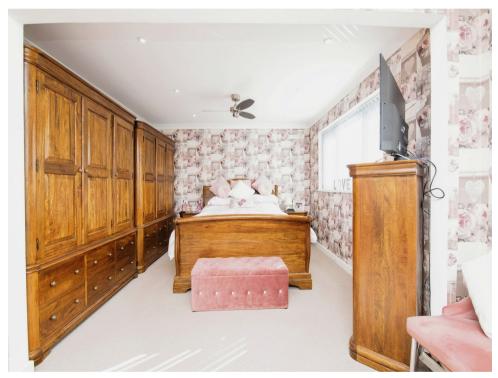

#### **Bedroom One**

21' 2" x 12' max ( 6.45m x 3.66m max )

Having two double glazed bay window to front. This bedroom could also be split back into two bedrooms creating a four bedroom home.