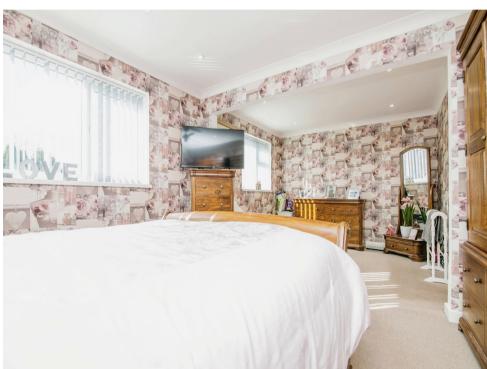

#### **Bedroom One**

21' 2" x 12' max ( 6.45m x 3.66m max )

Having two double glazed bay window to front. This bedroom could also be split back into two bedrooms creating a four bedroom home.