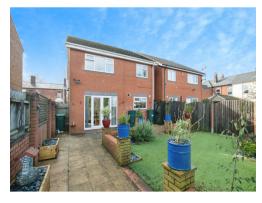

# Rear Garden

Having a patio area which leads to a lawned area, with shed and fence boundaries.