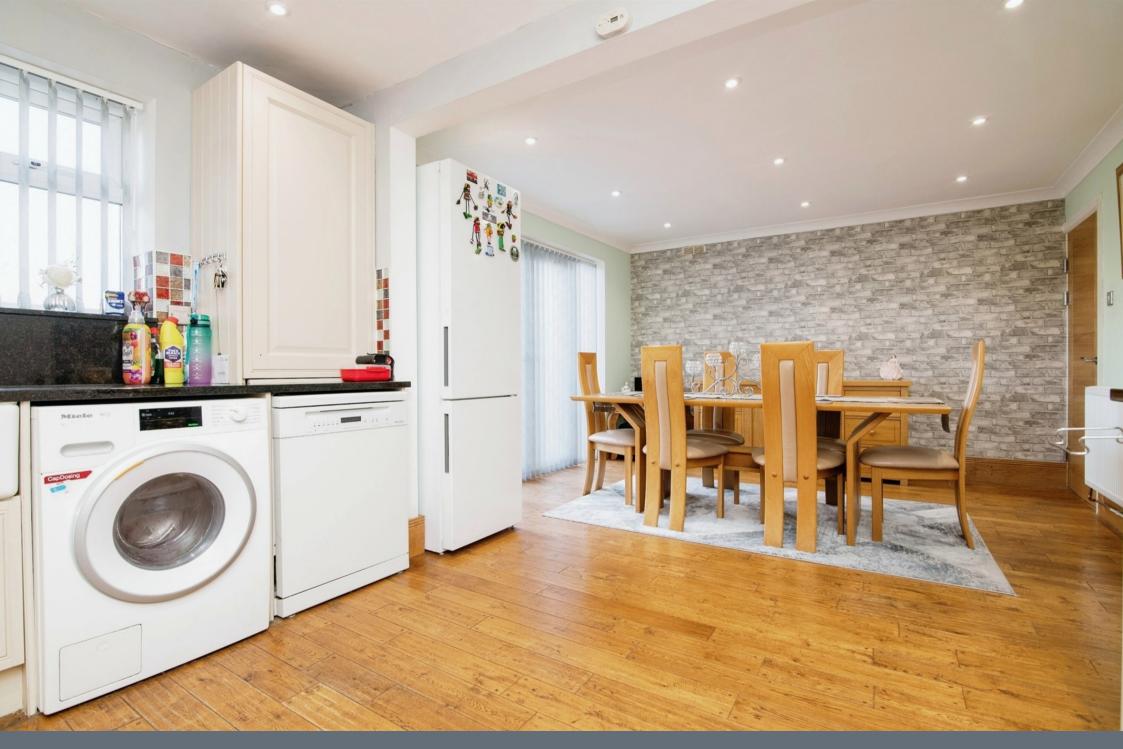

#### Kitchen/diner

21' 1" x 11' 8" ( 6.43m x 3.56m )

Having wall and base units, french double glazed doors to the rear, gas point and space for cooker and wall mounted radiator.