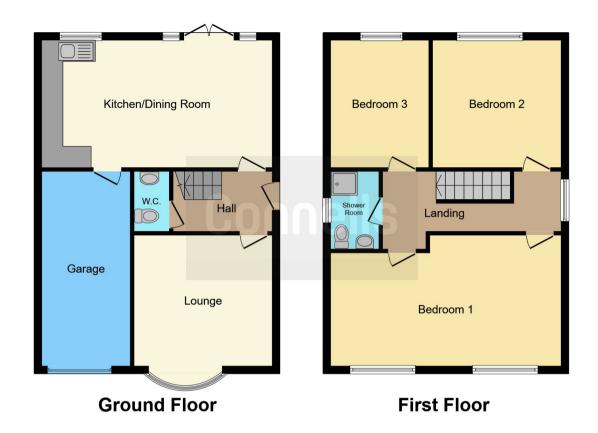

### **Entrance Hall**

Having door to the side and stairs to first floor.

## Cloakroom

Having wash hand basin and low level WC, Ex. fan and towel rail.

# Lounge Area

12' 9" x 10' (3.89m x 3.05m)

Having double glazed window to front, wall mounted radiator and TV point.

#### Kitchen/diner

21' 1" x 11' 8" ( 6.43m x 3.56m )

Having wall and base units, french double glazed doors to the rear, gas point and space for cooker and wall mounted radiator.

## Landing

Having loft access and doors to various rooms.

#### **Bedroom One**

21' 2" x 12' max ( 6.45m x 3.66m max )

Having two double glazed bay window to front. This bedroom could also be split back into two bedrooms creating a four bedroom home.

#### **Bedroom Two**

11' 9" x 11' 9" ( 3.58m x 3.58m )

Having double glazed window to rear and wall mounted radiator.

#### **Bedroom Three**

11' 8" x 9' (3.56m x 2.74m)

Having double glazed window and wall mounted radiator.

#### Bathroom

Having double glazed window, shower cubicle and shower, wash hand basin, lo level WC,

towel rail and partly tied throughout.

# Garage

19' x 7' 11" ( 5.79m x 2.41m )

Having electric up & over doors, power and lighting.

Residential Sales & Lettings | Mortgage Services | Conveyancing | Surveyors | Land & New Homes

This floor plan is for illustrative purposes only. It is not drawn to scale. Any measurements, floor areas (including any total floor area), openings and orientation are approximate. No details are guaranteed, they cannot be relied upon for any purpose and they do not form part of any agreement. No liability is taken for any error, omission or misstatement. A party must rely upon its own inspection(s). Powered by www.focalagent.com