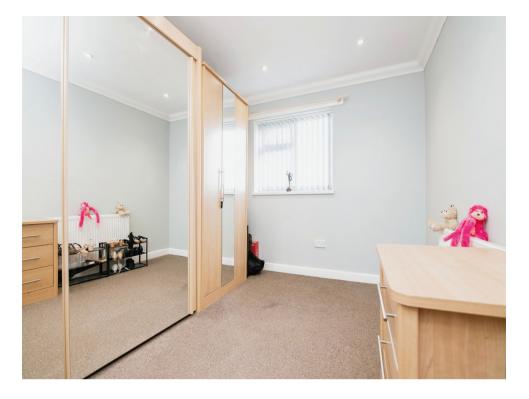

#### **Bedroom One**

21' 2" x 12' max ( 6.45m x 3.66m max )

Having two double glazed bay window to front. This bedroom could also be split back into two bedrooms creating a four bedroom home.

#### **Bedroom Two**

11' 9" x 11' 9" ( 3.58m x 3.58m )

Having double glazed window to rear and wall mounted radiator.

#### **Bedroom Three**

11' 8" x 9' (3.56m x 2.74m)

Having double glazed window and wall mounted radiator.