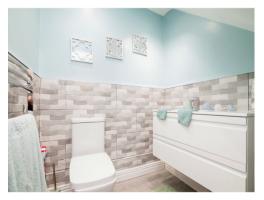

#### Bathroom

Having double glazed window, shower cubicle and shower, wash hand basin, lo level WC,

towel rail and partly tied throughout.