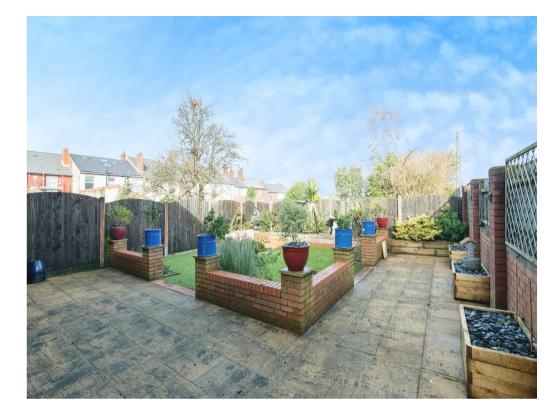

# Rear Garden

Having a patio area which leads to a lawned area, with shed and fence boundaries.