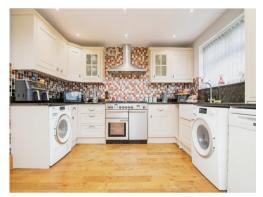

#### Kitchen/diner

21' 1" x 11' 8" ( 6.43m x 3.56m )

Having wall and base units, french double glazed doors to the rear, gas point and space for cooker and wall mounted radiator.