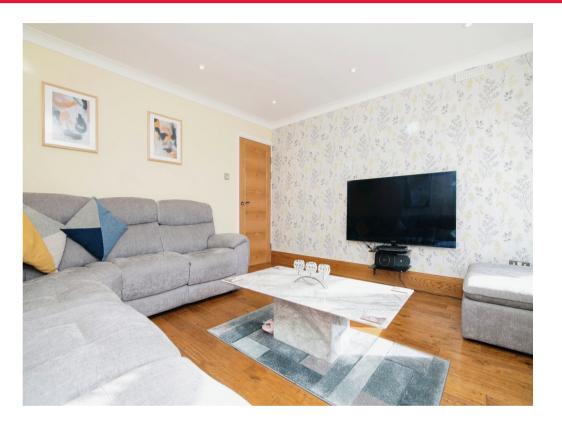

# Lounge Area

12' 9" x 10' (3.89m x 3.05m)

Having double glazed window to front, wall mounted radiator and TV point.