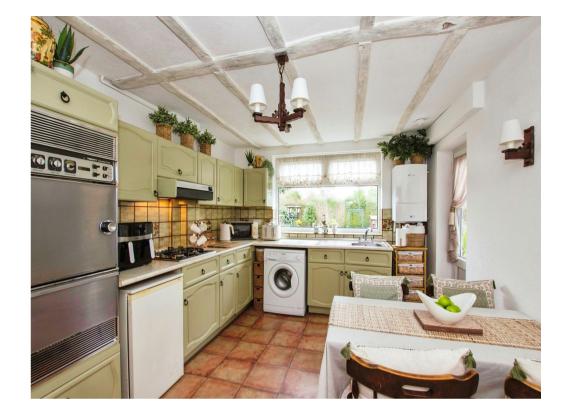

#### Kitchen

14' 3" max x 10' 2" ( 4.34m max x 3.10m )

Having wall and base units, sink/drainer integrated into work surface, plumbing for washing machine, GCH boiler and door leading to side entry with rear double glazed window overlooking the garden.