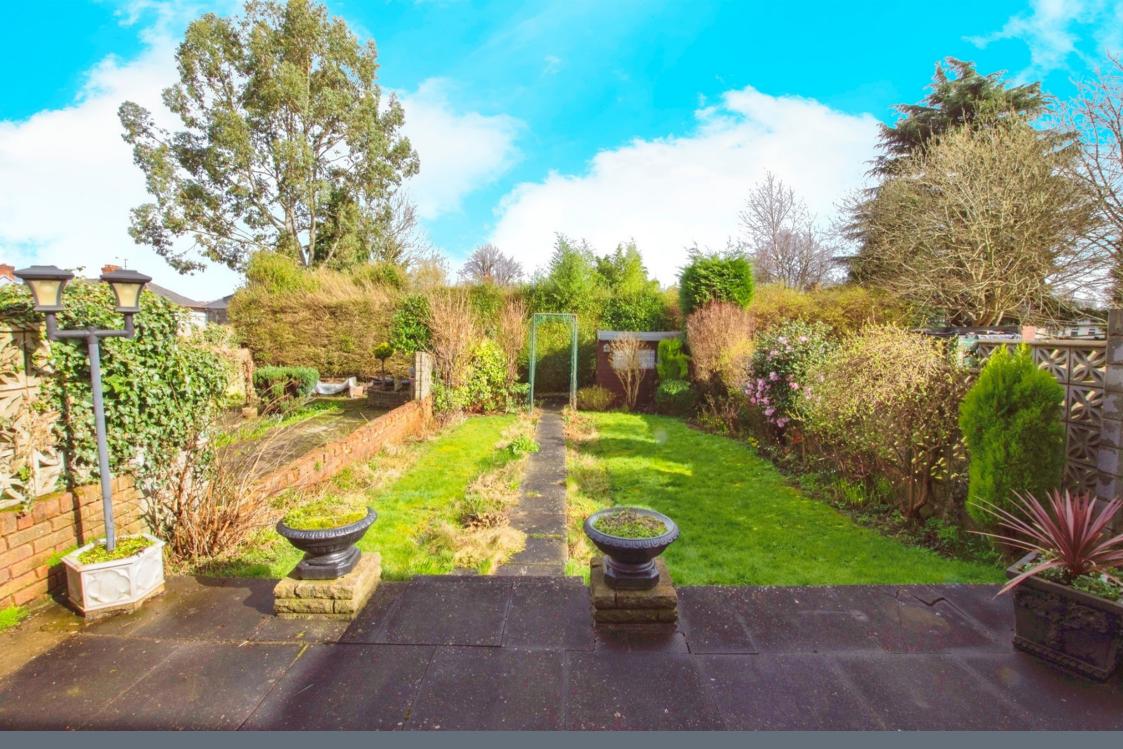

# Rear Garden

Having patio with further lawned area, shed to the rear with mature trees and shrubbery boundaries.