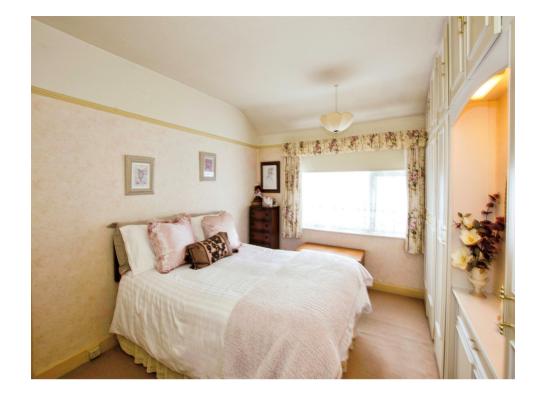

#### **Bedroom One**

10' 10" x 8' 8" plus recess (  $3.30 \mathrm{m} \times 2.64 \mathrm{m}$  plus recess )

Having double glazed window to front, fitted wardrobes and wall mounted radiator.

#### **Bedroom Two**

13' 2"  $\times$  8' 10" plus recess (  $4.01m \times 2.69m$  plus recess )

Having double glazed window to rear, fitted wardrobes and wall mounted radiator.