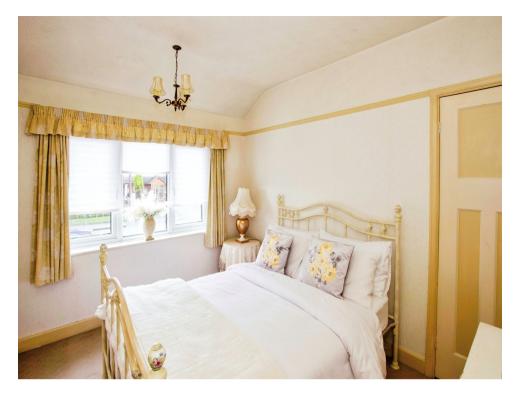

#### **Bedroom One**

10' 10" x 8' 8" plus recess (  $3.30 \mathrm{m} \times 2.64 \mathrm{m}$  plus recess )

Having double glazed window to front, fitted wardrobes and wall mounted radiator.

#### **Bedroom Two**

13' 2"  $\times$  8' 10" plus recess (  $4.01m \times 2.69m$  plus recess )

Having double glazed window to rear, fitted wardrobes and wall mounted radiator.

#### **Bedroom Three**

7' 9" max x 7' 2" ( 2.36m max x 2.18m )

Having double glazed window to front and wall mounted radiator.