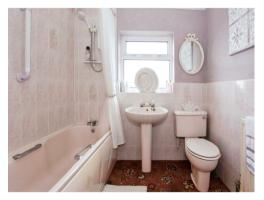

# **Family Bathroom**

Having bath with shower over wash hand basin, low level WC, rear double glazed

window and wall mounted radiator.