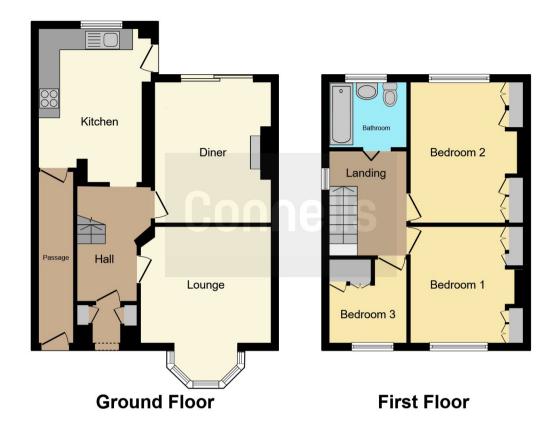

## **Entrance Hall**

Having double glazed window and door to front, stairs leading to upper floor.

## Lounge Area

13' 3" x 10' 8" max ( 4.04m x 3.25m max ) Having rear double glazed patio doors.

# **Dining Area**

13' 10" into bay  $\times$  12' 1" ( 4.22m into bay  $\times$  3.68m )

Having double glazed bay window and wall mounted radiator.

#### Kitchen

14' 3" max x 10' 2" ( 4.34m max x 3.10m )

Having wall and base units, sink/drainer integrated into work surface, plumbing for washing machine, GCH boiler and door leading to side entry with rear double glazed window overlooking the garden.

## Landing

Having double glazed side window and loft access, doors leading to:

#### **Bedroom One**

10' 10" x 8' 8" plus recess (  $3.30 \mathrm{m} \times 2.64 \mathrm{m}$  plus recess )

Having double glazed window to front, fitted wardrobes and wall mounted radiator.

#### **Bedroom Two**

13' 2"  $\times$  8' 10" plus recess (  $4.01m \times 2.69m$  plus recess )

Having double glazed window to rear, fitted wardrobes and wall mounted radiator.

#### **Bedroom Three**

7' 9" max x 7' 2" ( 2.36m max x 2.18m )

Having double glazed window to front and wall mounted radiator.

# **Family Bathroom**

Having bath with shower over wash hand basin, low level WC, rear double glazed

window and wall mounted radiator.