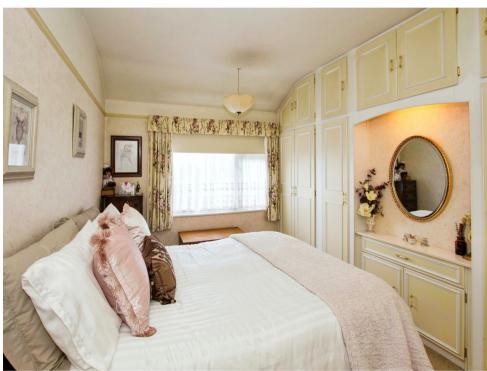

#### **Bedroom One**

10' 10" x 8' 8" plus recess (  $3.30 \mathrm{m} \times 2.64 \mathrm{m}$  plus recess )

Having double glazed window to front, fitted wardrobes and wall mounted radiator.

#### **Bedroom Two**

13' 2"  $\times$  8' 10" plus recess (  $4.01m \times 2.69m$  plus recess )

Having double glazed window to rear, fitted wardrobes and wall mounted radiator.