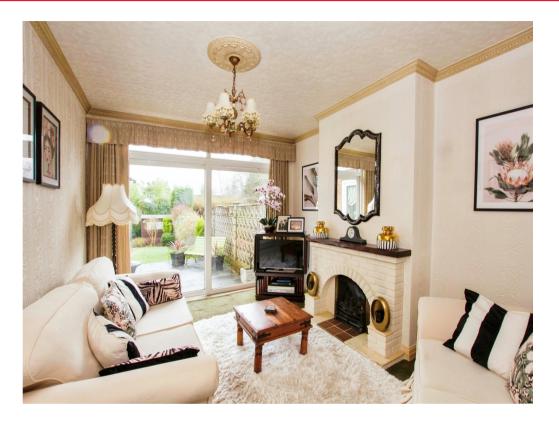

## Lounge Area

13' 3" x 10' 8" max ( 4.04m x 3.25m max ) Having rear double glazed patio doors.

# **Dining Area**

13' 10" into bay  $\times$  12' 1" ( 4.22m into bay  $\times$  3.68m )

Having double glazed bay window and wall mounted radiator.