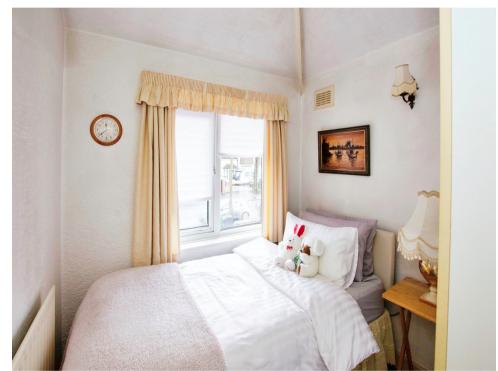

#### **Bedroom Three**

7' 9" max x 7' 2" ( 2.36m max x 2.18m )

Having double glazed window to front and wall mounted radiator.