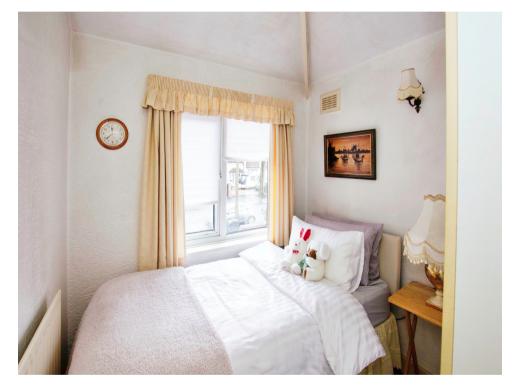

#### **Bedroom Three**

7' 9" max x 7' 2" (2.36m max x 2.18m)

Having double glazed window to front and wall mounted radiator.