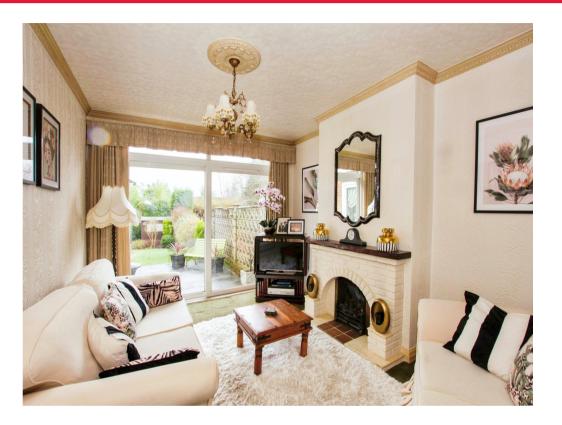

#### Lounge Area

13' 3" x 10' 8" max ( 4.04m x 3.25m max ) Having rear double glazed patio doors.

#### **Dining Area**

13' 10" into bay x 12' 1" ( 4.22m into bay x 3.68m )

Having double glazed bay window and wall mounted radiator.