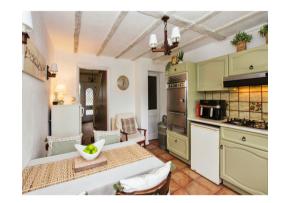

#### Kitchen

14' 3" max x 10' 2" ( 4.34m max x 3.10m )

Having wall and base units, sink/drainer integrated into work surface, plumbing for washing machine, GCH boiler and door leading to side entry with rear double glazed window overlooking the garden.