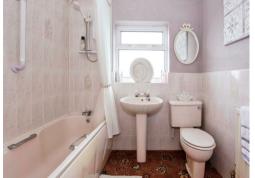

#### **Family Bathroom**

Having bath with shower over wash hand basin, low level WC, rear double glazed

window and wall mounted radiator.