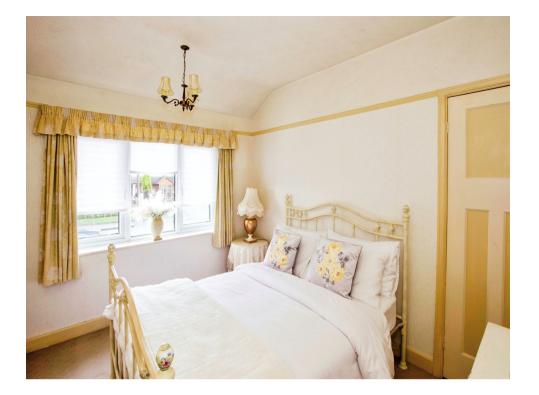

#### Bedroom One

10' 10" x 8' 8" plus recess (  $3.30m \ x \ 2.64m$  plus recess )

Having double glazed window to front, fitted wardrobes and wall mounted radiator.

#### Bedroom Two

13' 2" x 8' 10" plus recess (  $4.01m\ x\ 2.69m$  plus recess )

Having double glazed window to rear, fitted wardrobes and wall mounted radiator.

#### **Bedroom Three**

7' 9" max x 7' 2" (2.36m max x 2.18m)

Having double glazed window to front and wall mounted radiator.