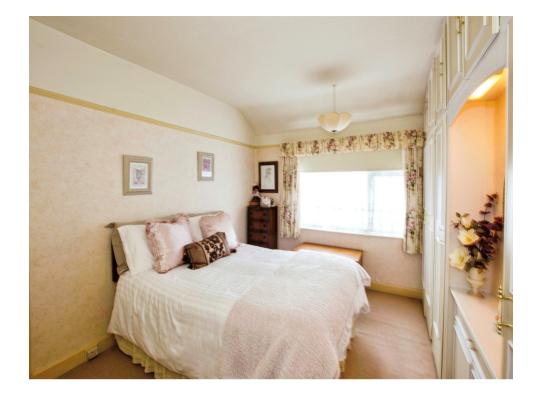

#### Bedroom One

10' 10" x 8' 8" plus recess (  $3.30m \ x \ 2.64m$  plus recess )

Having double glazed window to front, fitted wardrobes and wall mounted radiator.

#### Bedroom Two

13' 2" x 8' 10" plus recess (  $4.01m\ x\ 2.69m$  plus recess )

Having double glazed window to rear, fitted wardrobes and wall mounted radiator.