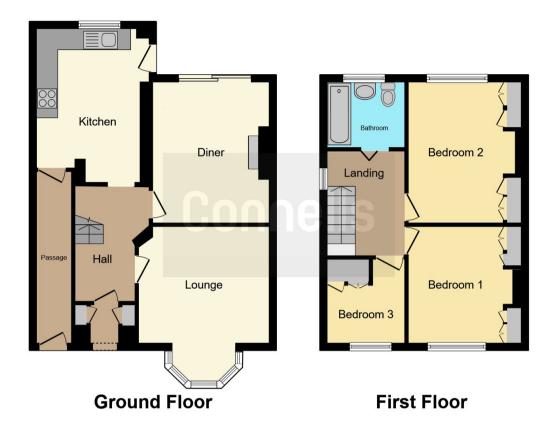

#### **Entrance Hall**

Having double glazed window and door to front, stairs leading to upper floor.

#### Lounge Area

13' 3" x 10' 8" max ( 4.04m x 3.25m max ) Having rear double glazed patio doors.

#### **Dining Area**

13' 10" into bay x 12' 1" ( 4.22m into bay x 3.68m )

Having double glazed bay window and wall mounted radiator.

#### Kitchen

14' 3" max x 10' 2" ( 4.34m max x 3.10m )

Having wall and base units, sink/drainer integrated into work surface, plumbing for washing machine, GCH boiler and door leading to side entry with rear double glazed window overlooking the garden.

### Landing

Having double glazed side window and loft access, doors leading to:

#### Bedroom One

10' 10" x 8' 8" plus recess (  $3.30m \ x \ 2.64m$  plus recess )

Having double glazed window to front, fitted wardrobes and wall mounted radiator.

#### Bedroom Two

13' 2" x 8' 10" plus recess (  $4.01m\ x\ 2.69m$  plus recess )

Having double glazed window to rear, fitted wardrobes and wall mounted radiator.

#### **Bedroom Three**

7' 9" max x 7' 2" (2.36m max x 2.18m)

Having double glazed window to front and wall mounted radiator.

#### **Family Bathroom**

Having bath with shower over wash hand basin, low level WC, rear double glazed

window and wall mounted radiator.