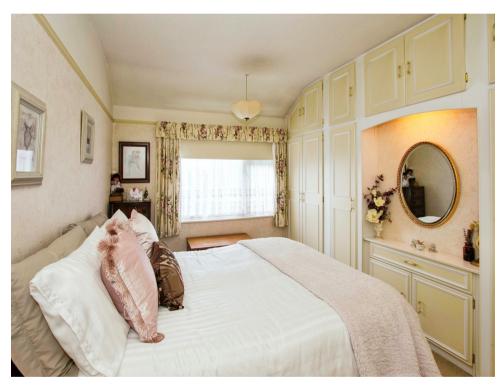

#### Bedroom One

10' 10" x 8' 8" plus recess (  $3.30m \ x \ 2.64m$  plus recess )

Having double glazed window to front, fitted wardrobes and wall mounted radiator.

#### Bedroom Two

13' 2" x 8' 10" plus recess (  $4.01m\ x\ 2.69m$  plus recess )

Having double glazed window to rear, fitted wardrobes and wall mounted radiator.