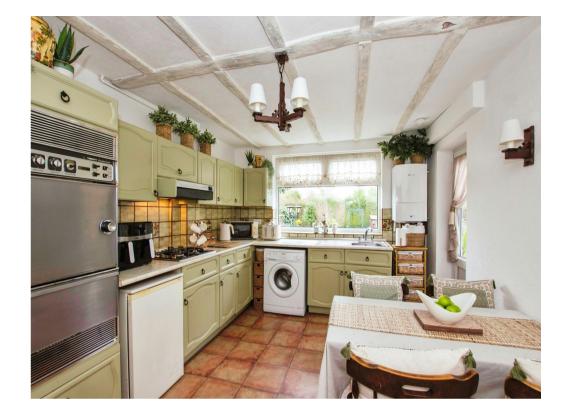

#### Kitchen

14' 3" max x 10' 2" ( 4.34m max x 3.10m )

Having wall and base units, sink/drainer integrated into work surface, plumbing for washing machine, GCH boiler and door leading to side entry with rear double glazed window overlooking the garden.