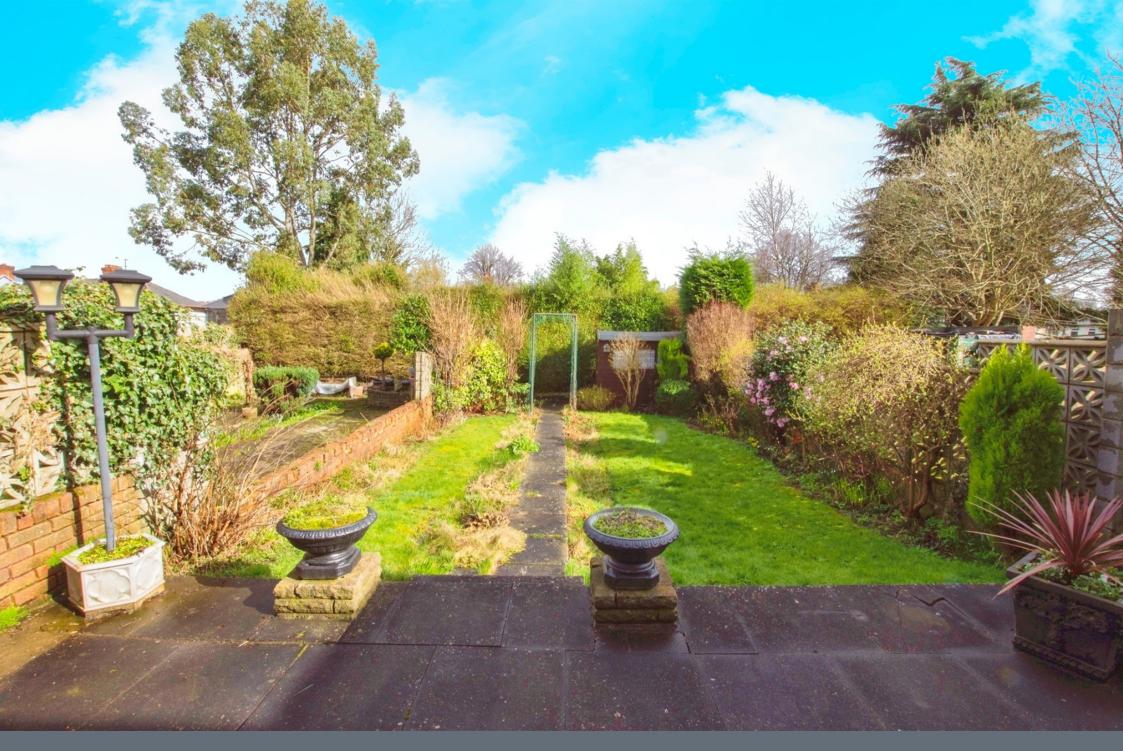

### **Rear Garden**

Having patio with further lawned area, shed to the rear with mature trees and shrubbery boundaries.