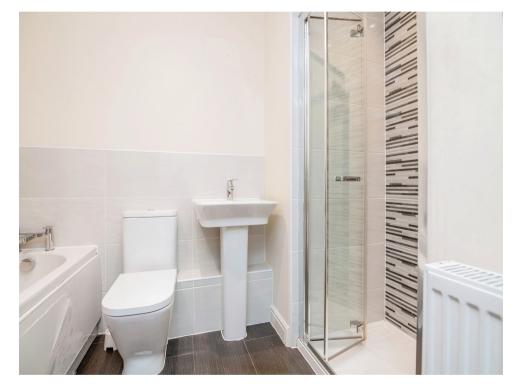

#### **En-Suite**

Having wash hand basin, low level WC, shower cubicle with shower and double glazed window to rear.

# Bathroom

Fully fitted bathroom, bath with shower over, wash hand basin, low level WC, Ext.Fan and wall mounted radiator.