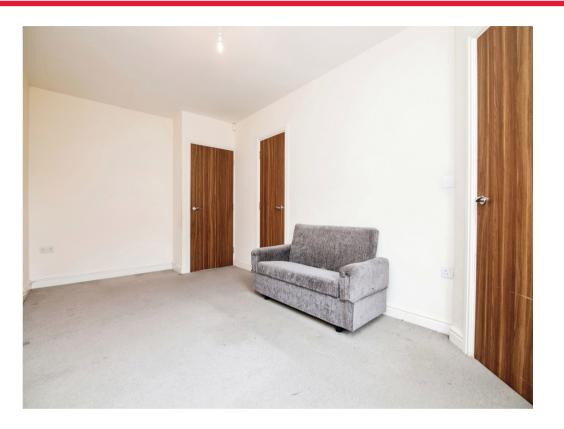

#### Lounge

17' 5" x 9' 6" ( 5.31m x 2.90m )

Having window to front, large space and wall mounted radiator.