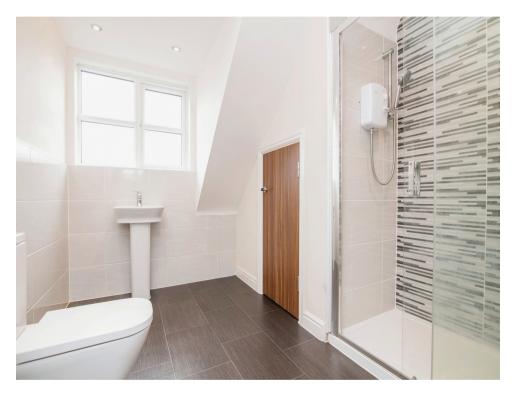

#### **En-Suite**

Having wash hand basin, low level WC, shower cubicle with shower and double glazed window to rear.

# Bathroom

Fully fitted bathroom, bath with shower over, wash hand basin, low level WC, Ext.Fan and wall mounted radiator.