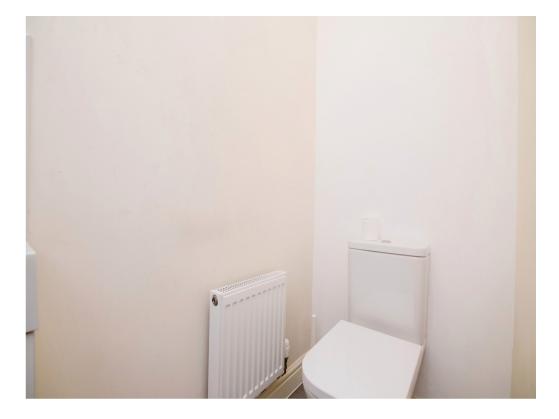

# **Downstairs Wc**

Having wash hand basin with vanity unit, low level WC, radiator and Ex.fan.