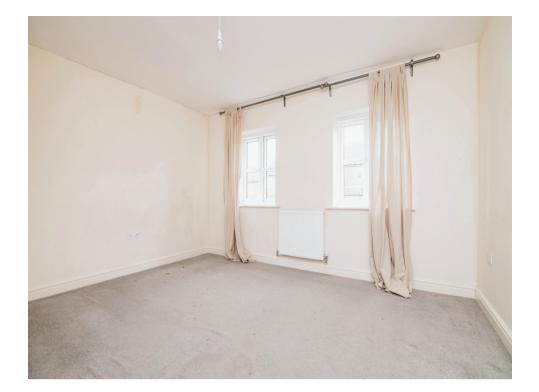

#### **Master Bedroom**

20' 1" max x 9' 7" Plus recess ( 6.12m max x 2.92m Plus recess )

Loft access, double glazed window to front and wall mounted radiator.