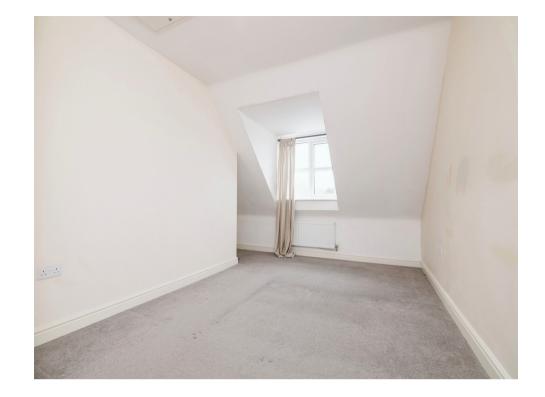

#### **Master Bedroom**

20' 1" max x 9' 7" Plus recess ( 6.12m max x 2.92m Plus recess )

Loft access, double glazed window to front and wall mounted radiator.