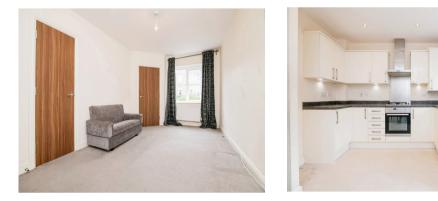

#### Lounge

17' 5" x 9' 6" ( 5.31m x 2.90m )

Having window to front, large space and wall mounted radiator.

# Kitchen

12' 10" x 11' 10" ( 3.91m x 3.61m )

Having a fully fitted kitchen with wall and base units, sink/drainer integrated into work surface, integrated oven and gas hob- Ex.fan over, double glazed window to rear and patio to rear with wall mounted radiator.