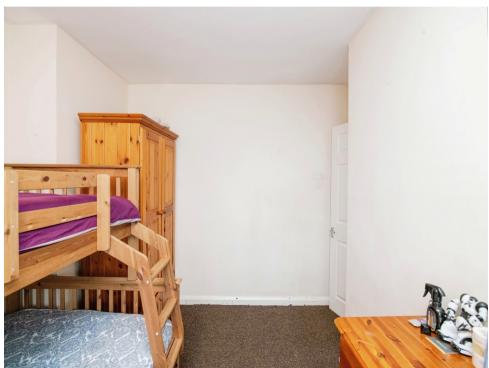

#### **Bedroom Two**

Having double glazed window to front and wall mounted radiator.

#### **Bedroom Three**

Having double glazed window to front.