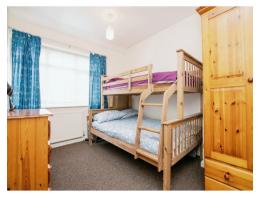

## **Bedroom One**

Having double glazed window to rear and wall mounted radiator.

#### **Bedroom Two**

Having double glazed window to front and wall mounted radiator.

#### **Bedroom Three**

Having double glazed window to front.