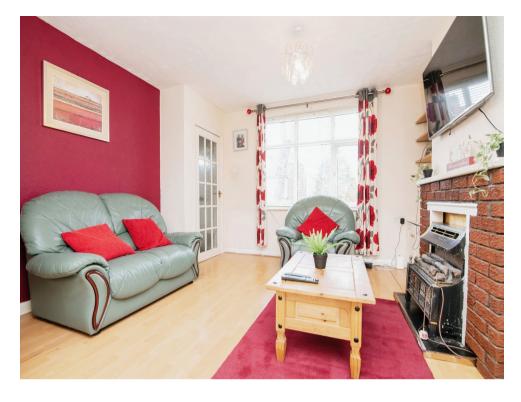

## Lounge/diner

Having front & rear double glazed window, gas fire and wall mounted radiator.