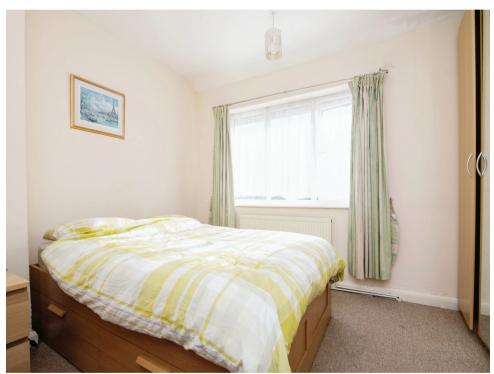

## **Bedroom One**

Having double glazed window to rear and wall mounted radiator.