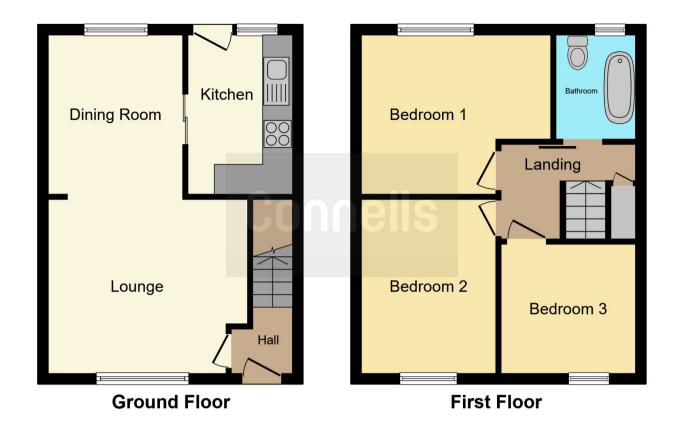

# **Property Description**

\*\*PRIME REAL ESTATE FOR FIRST TIME BUYERS OR INVESTORS ALIKE- VIEWING IS RECOMMENDED TO APPRECIATE ALL ACCOMMODATION ON OFFER\*\*

Internally the property comprises of: lounge/diner, kitchen, three bedrooms & family bathroom.

## **Entrance Hall**

Having door to front and wall mounted radiator.

## Lounge/diner

Having front & rear double glazed window, gas fire and wall mounted radiator.

## Kitchen

Having wall and base units, sink/drainer integrated into work surface, double glazed window to rear and door leading to garden. Plumbing for washing machine and wall mounted radiator.

# Landing

Having loft access, airing cupboard and doors leading to various rooms:

## **Bedroom One**

Having double glazed window to rear and wall mounted radiator.

#### **Bedroom Two**

Having double glazed window to front and wall mounted radiator.

#### **Bedroom Three**

Having double glazed window to front.

# **Family Bathroom**

Having double glazed window to rear, bath with shower over, wash hand basin and low level WC.

#### Rear Garden

Having a patio area which leads to a further lawn area with fence boundaries.

Residential Sales & Lettings | Mortgage Services | Conveyancing | Surveyors | Land & New Homes

This floor plan is for illustrative purposes only. It is not drawn to scale. Any measurements, floor areas (including any total floor area), openings and orientation are approximate. No details are guaranteed, they cannot be relied upon for any purpose and they do not form part of any agreement. No liability is taken for any error, omission or misstatement. A party must rely upon its own inspection(s). Powered by www.focalagent.com