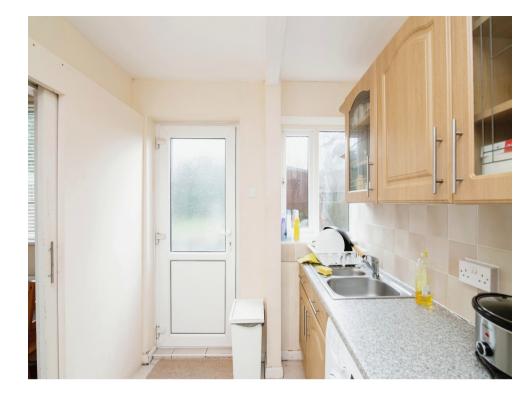

## Kitchen

Having wall and base units, sink/drainer integrated into work surface, double glazed window to rear and door leading to garden. Plumbing for washing machine and wall mounted radiator.