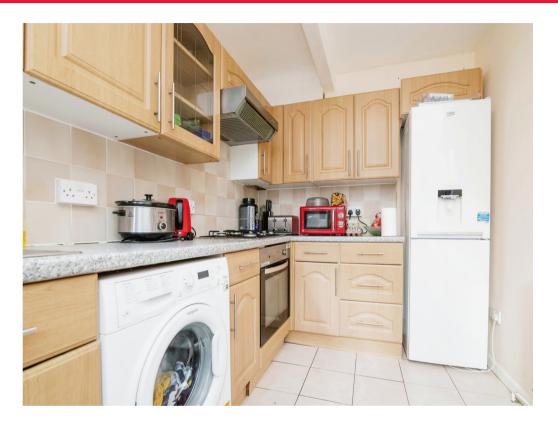

## Kitchen

Having wall and base units, sink/drainer integrated into work surface, double glazed window to rear and door leading to garden. Plumbing for washing machine and wall mounted radiator.