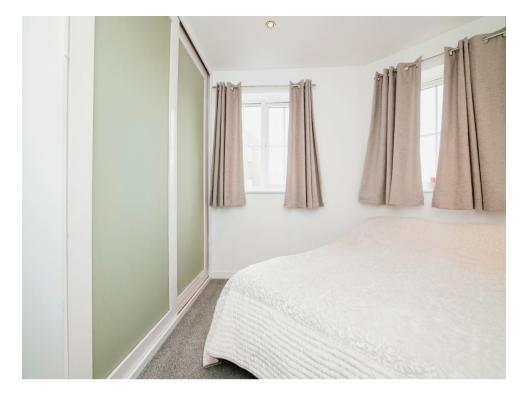

#### **Bedroom One**

Irregular Shaped Room x (x)

Having two double glazed windows to front, built in wardrobes with sliding doors and electric heater.

#### **Bedroom Two**

10' 7" x 7' 2" ( 3.23m x 2.18m )

Having double glazed window to rear and electric heater.