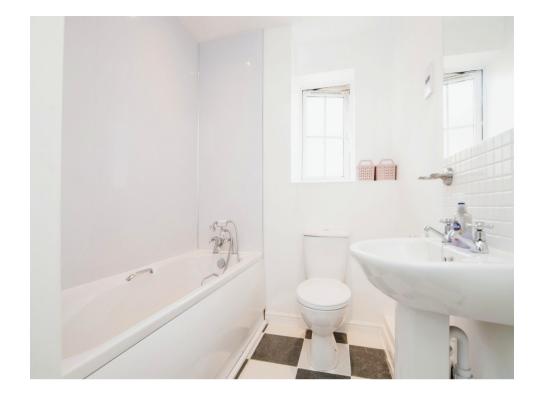

#### Bathroom

Having bath with shower over, double glazed window to rear and towel rack.