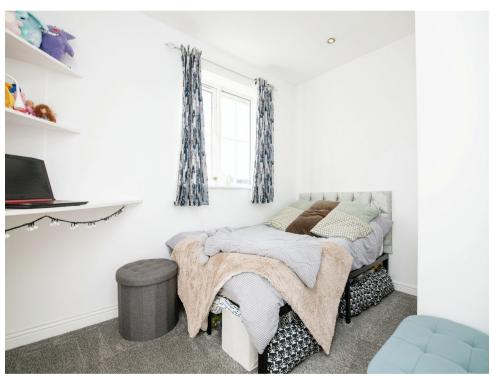

#### **Bedroom One**

Irregular Shaped Room x (x)

Having two double glazed windows to front, built in wardrobes with sliding doors and electric heater.