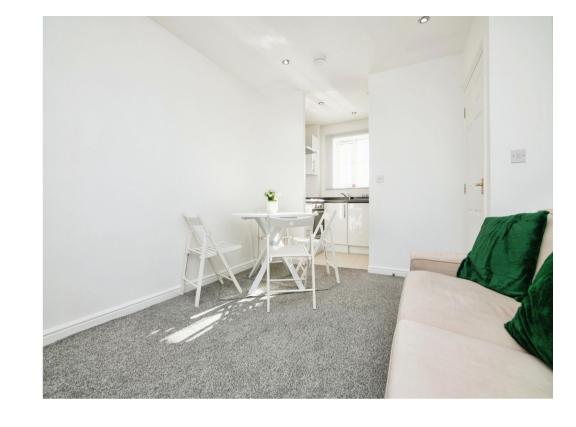

## Lounge

14' 5" x 10' 2" ( 4.39m x 3.10m )

Double glazed window to rear and electric heater.

### Kitchen

7' 6" x 5' 5" ( 2.29m x 1.65m )

Having white gloss wall and base units, electric oven and hob & ex. fan over,

sink/drainer integrated into work surface.