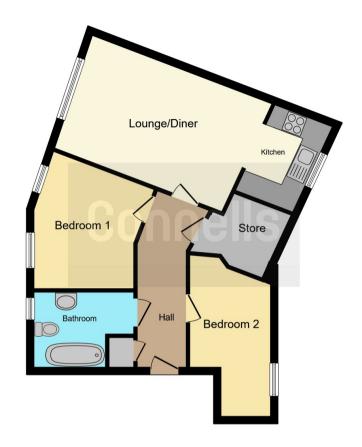

# **Approach**

The apartment is situated on the second floor and can be accessed via a communal door.

## **Entrance Hall**

Having door to front and door leading to:

## Lounge

14' 5" x 10' 2" ( 4.39m x 3.10m )

Double glazed window to rear and electric heater.

### Kitchen

7' 6" x 5' 5" ( 2.29m x 1.65m )

Having white gloss wall and base units, electric oven and hob & ex. fan over,

sink/drainer integrated into work surface.

#### **Bedroom One**

Irregular Shaped Room x (x)

Having two double glazed windows to front, built in wardrobes with sliding doors and electric heater.

#### **Bedroom Two**

10' 7" x 7' 2" ( 3.23m x 2.18m )

Having double glazed window to rear and electric heater.

#### Bathroom

Having bath with shower over, double glazed window to rear and towel rack.