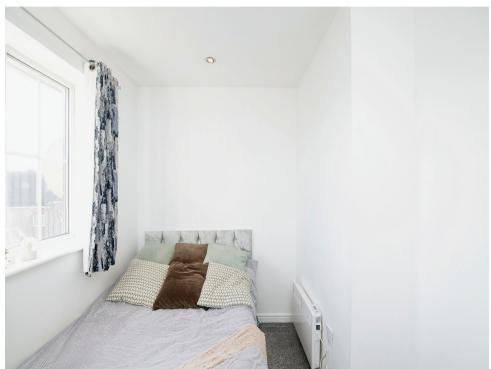

#### **Bedroom Two**

10' 7" x 7' 2" ( 3.23m x 2.18m )

Having double glazed window to rear and electric heater.