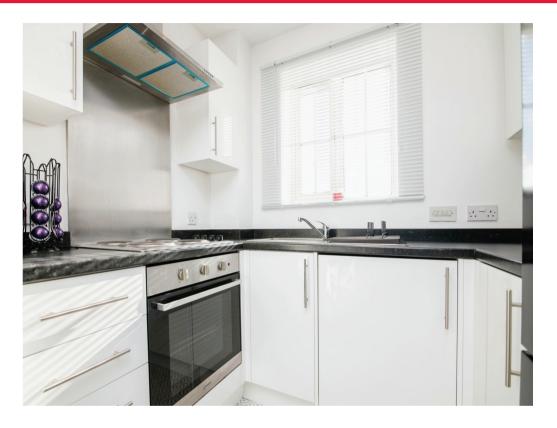

### Kitchen

7' 6" x 5' 5" ( 2.29m x 1.65m )

Having white gloss wall and base units, electric oven and hob & ex. fan over,

sink/drainer integrated into work surface.