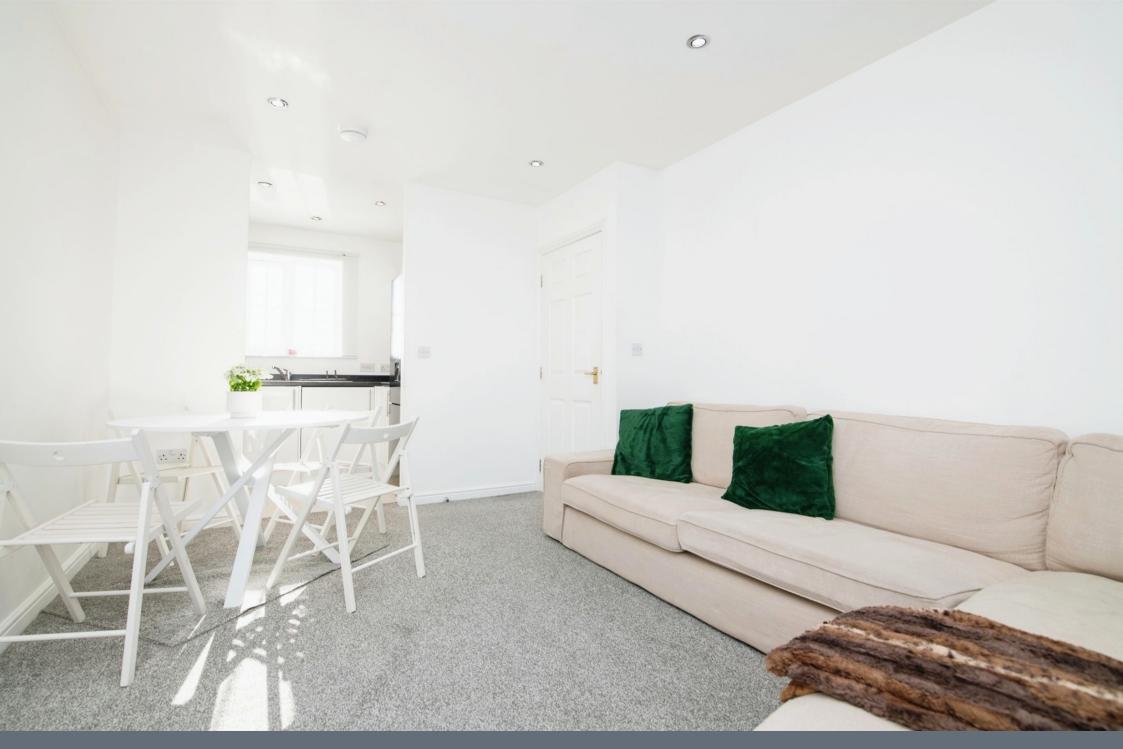

## Lounge

14' 5" x 10' 2" ( 4.39m x 3.10m )

Double glazed window to rear and electric heater.

### Kitchen

7' 6" x 5' 5" ( 2.29m x 1.65m )

Having white gloss wall and base units, electric oven and hob & ex. fan over,

sink/drainer integrated into work surface.