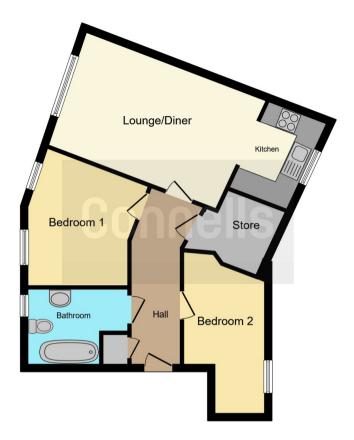

## **Property Description**

\*\*PRIME REAL ESTATE FOR ANY FIRST TIME BUYER OR INVESTOR LOOKING FOR THE IDEAL PROPERTY TO GET ONTO THE PROPERTY LADDER OR OBTAIN A POTENTIAL RENT OF £700-£750PCM\*\*

Internally the property comprises of: two bedrooms, lounge, kitchen and bathroom.

### Lounge

14' 5" x 10' 2" ( $4.39m\ x\ 3.10m$  ) Double glazed window to rear and electric heater.

### Kitchen

7' 6" x 5' 5" (2.29m x 1.65m) Having white gloss wall and base units, electric oven and hob & ex. fan over, sink/drainer integrated into work surface.

#### **Bedroom One**

Irregular Shaped Room x (x)

Having two double glazed windows to front, built in wardrobes with sliding doors and electric heater.

#### **Bedroom Two**

10' 7" x 7' 2" ( 3.23m x 2.18m )

Having double glazed window to rear and electric heater.

### Bathroom

Having bath with shower over, double glazed window to rear and towel rack.