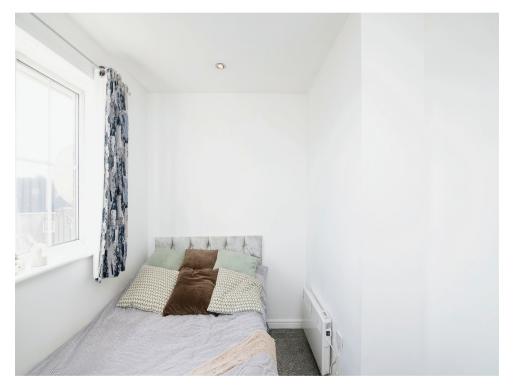

#### **Bedroom Two**

10' 7" x 7' 2" ( 3.23m x 2.18m )

Having double glazed window to rear and electric heater.