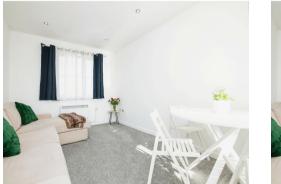

### Lounge

14' 5" x 10' 2" ( $4.39m\ x\ 3.10m$  ) Double glazed window to rear and electric heater.