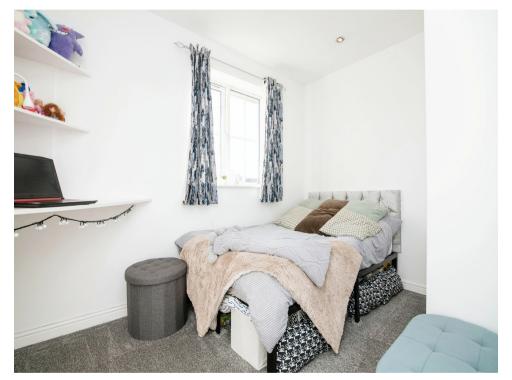

#### **Bedroom Two**

10' 7" x 7' 2" ( 3.23m x 2.18m )

Having double glazed window to rear and electric heater.