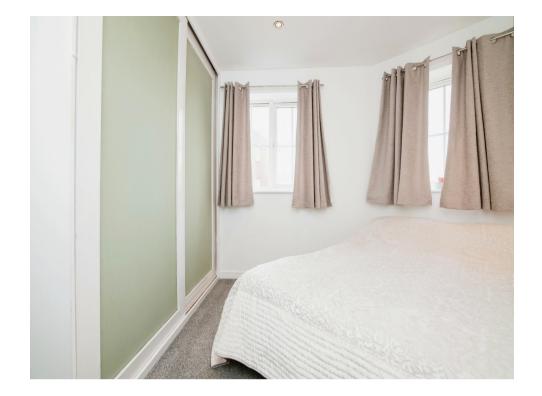

#### **Bedroom One**

Irregular Shaped Room x (x)

Having two double glazed windows to front, built in wardrobes with sliding doors and electric heater.