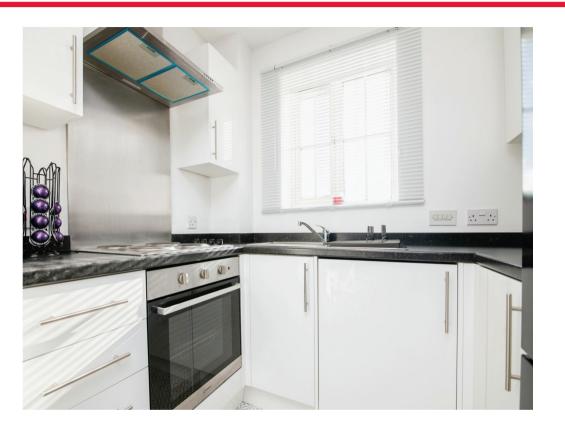

### Kitchen

7' 6" x 5' 5" (2.29m x 1.65m) Having white gloss wall and base units, electric oven and hob & ex. fan over, sink/drainer integrated into work surface.