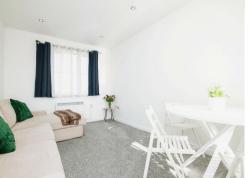

### Lounge

14' 5" x 10' 2" ( $4.39m\ x\ 3.10m$  ) Double glazed window to rear and electric heater.