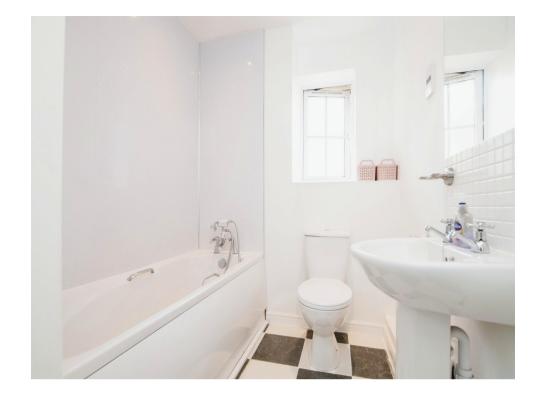

### Bathroom

Having bath with shower over, double glazed window to rear and towel rack.