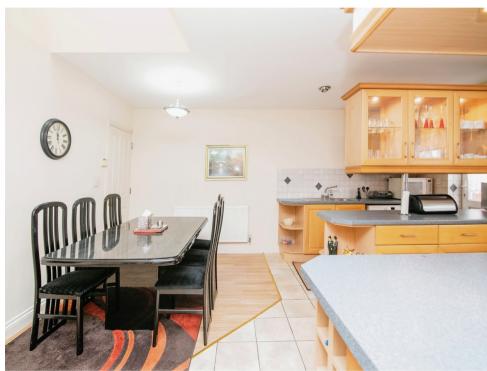

#### Kitchen

20' 2" x 18' 3" ( 6.15m x 5.56m )

Fitted kitchen with wall and base units, double glazed window, sink/drainer integrated into roll top work surface. Electric oven with gas hob & cooker hood over, Plumbing for washing machine and wall mounted radiator.