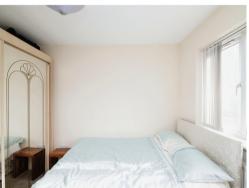

#### **Bedroom Two**

11' 1" x 10' (3.38m x 3.05m)

Having double glazed window and wall mounted radiator.

#### **Bedroom Three**

9' 11" x 7' 8" ( 3.02m x 2.34m )

Having double glazed window and wall mounted radiator.