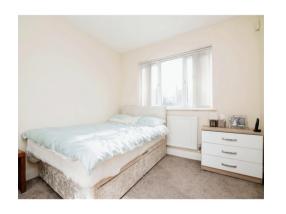

### **Bedroom One**

13' 5" plus wardrobe x 11' 10" ( 4.09m plus wardrobe x 3.61m )

Having double glazed bay window and wall mounted radiator.