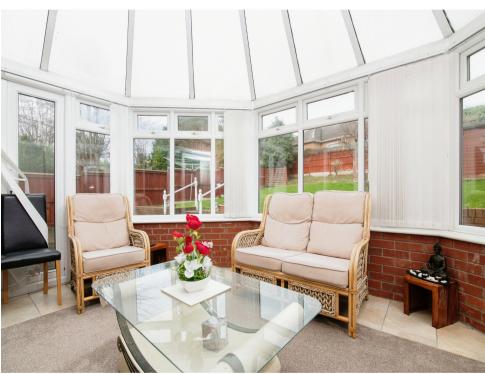

## Conservatory

15' 8" x 10' 1" max ( 4.78m x 3.07m max )

UPVC & brick Construction with window and doors leading to garden.