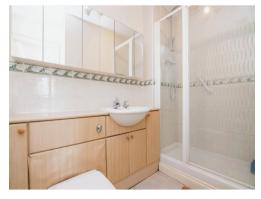

#### **En-Suite**

Having wash hand basin, low level WC, shower cubicle with shower and wall mounted radiator.

#### **Bathroom**

Having double glazed window, bath with shower over, wash hand basin and low level WC.