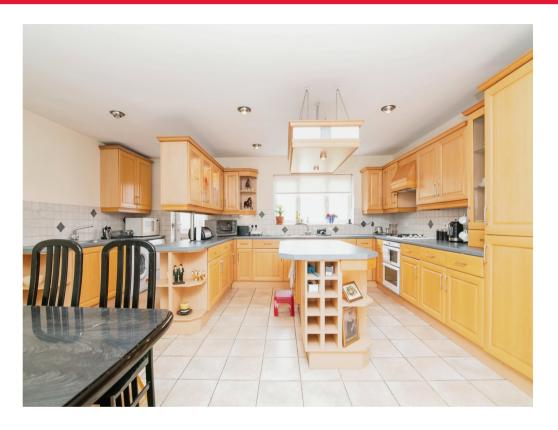

#### Kitchen

20' 2" x 18' 3" ( 6.15m x 5.56m )

Fitted kitchen with wall and base units, double glazed window, sink/drainer integrated into roll top work surface. Electric oven with gas hob & cooker hood over, Plumbing for washing machine and wall mounted radiator.