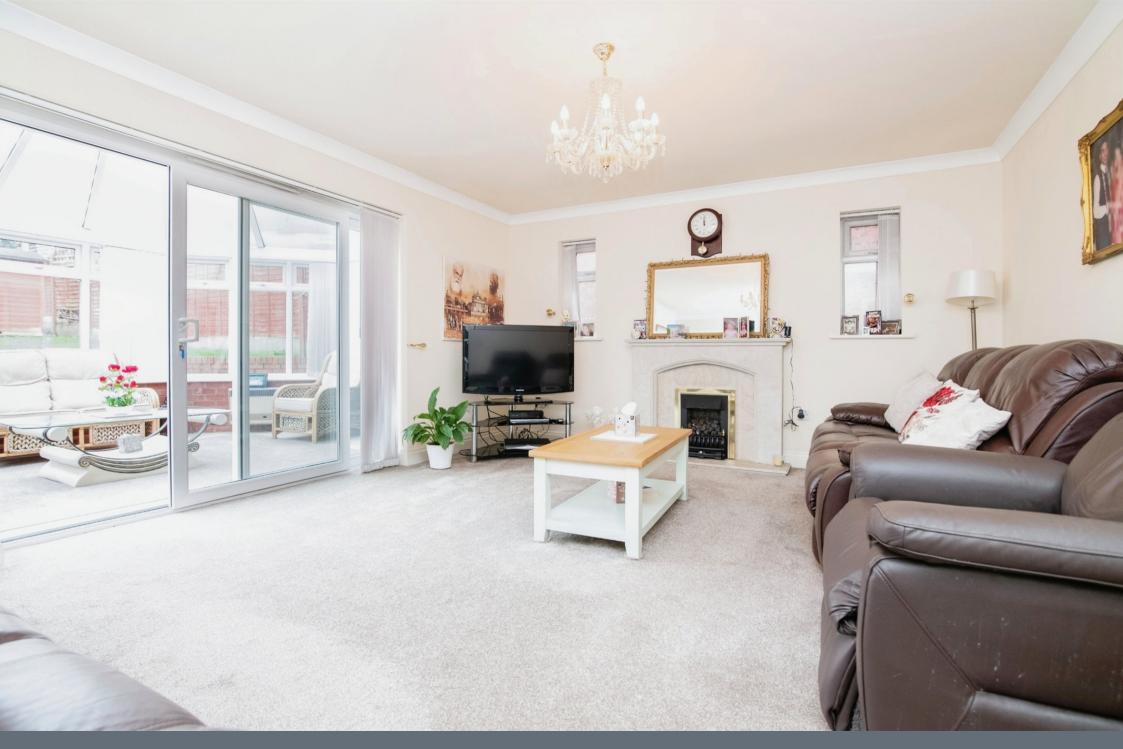

#### Lounge

17' 6" x 13' 3" ( 5.33m x 4.04m )

Having double glaze patio doors leading to conservatory, gas fire and wall mounted radiator.