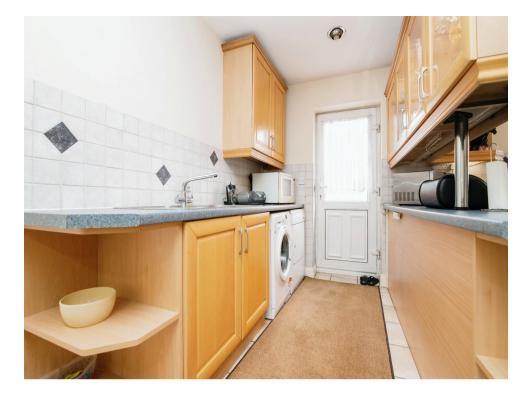

#### Kitchen

20' 2" x 18' 3" ( 6.15m x 5.56m )

Fitted kitchen with wall and base units, double glazed window, sink/drainer integrated into roll top work surface. Electric oven with gas hob & cooker hood over, Plumbing for washing machine and wall mounted radiator.