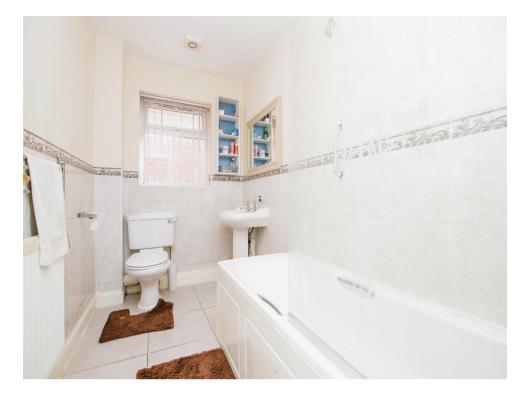

#### **Bathroom**

Having double glazed window, bath with shower over, wash hand basin and low level WC.