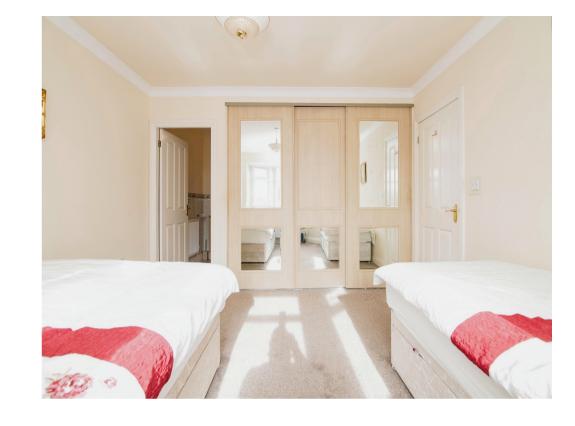

#### **Bedroom Two**

11' 1" x 10' (3.38m x 3.05m)

Having double glazed window and wall mounted radiator.

#### **Bedroom Three**

9' 11" x 7' 8" ( 3.02m x 2.34m )

Having double glazed window and wall mounted radiator.