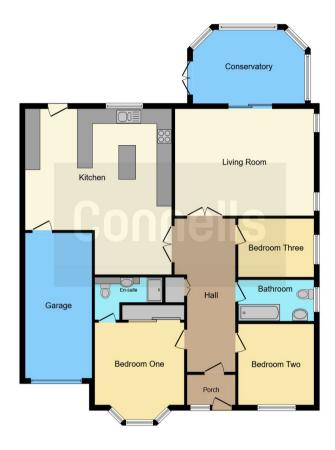

## **Property Description**

Viewing is highly recommended on this stunning family bungalow. Situated on a sought after road a short drive away from Birmingham City Centre. Inside comprises of entrance hall, lounge kitchen diner with utility, conservatory, family bathroom, three bedrooms with ensuite to master. NO UPWARD CHAIN

#### **Entrance Hall**

Having door to front, storage cupboard, loft access and wall mounted radiator.

#### Lounge

17' 6" x 13' 3" ( 5.33m x 4.04m )

Having double glaze patio doors leading to conservatory, gas fire and wall mounted radiator.

#### Kitchen

20' 2" x 18' 3" ( 6.15m x 5.56m )

Fitted kitchen with wall and base units, double glazed window, sink/drainer integrated into roll top work surface. Electric oven with gas hob & cooker hood over, Plumbing for washing machine and wall mounted radiator.

## Conservatory

15' 8" x 10' 1" max ( 4.78m x 3.07m max )

UPVC & brick Construction with window and doors leading to garden.

### **Bedroom One**

13' 5" plus wardrobe x 11' 10" ( 4.09m plus wardrobe x 3.61m )

Having double glazed bay window and wall mounted radiator.

#### **En-Suite**

Having wash hand basin, low level WC, shower cubicle with shower and wall mounted radiator.

#### **Bedroom Two**

11' 1" x 10' (3.38m x 3.05m)

Having double glazed window and wall mounted radiator.

#### **Bedroom Three**

9' 11" x 7' 8" ( 3.02m x 2.34m )

Having double glazed window and wall mounted radiator.

#### **Bathroom**

Having double glazed window, bath with shower over, wash hand basin and low level WC.

## Garage

18' 9" x 8' 5" ( 5.71m x 2.57m )

Having power and lighting with up & over door and gas central heating boiler.

Residential Sales & Lettings | Mortgage Services | Conveyancing | Surveyors | Land & New Homes

This floorplan is for illustrative purposes only and is not drawn to scale. Measurements, floor-areas, openings and orientations are approximate. They should not be relied upon for any purpose and do not form any part of an agreement. No liability is taken for any error or mis-statement. All parties must rely on their own inspections.