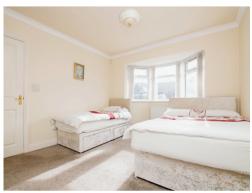

### **Bedroom One**

13' 5" plus wardrobe x 11' 10" ( 4.09m plus wardrobe x 3.61m )

Having double glazed bay window and wall mounted radiator.

#### **Bedroom Two**

11' 1" x 10' (3.38m x 3.05m)

Having double glazed window and wall mounted radiator.

#### **Bedroom Three**

9' 11" x 7' 8" ( 3.02m x 2.34m )

Having double glazed window and wall mounted radiator.