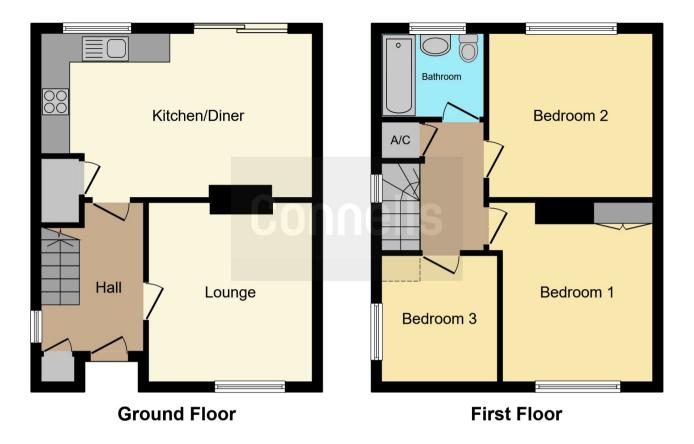

### **Entrance Porch**

Having door to front, UPVC construction and door to entrance hall.

#### **Entrance Hall**

Having door, wall mounted radiator and stairs to upper floor.

### Lounge

12' 3"  $\max$  x 11' 3" ( 3.73m  $\max$  x 3.43m ) Having front facing window, all mounted radiator and gas fireplace with surround.

### Kitchen

18' 7" x 11' 1" ( 5.66m x 3.38m )

Having wall and base units, sink/drainer integrated into work surface, cooker with cooker hood, storage cupboard, wall mounted radiator. Plumbing for washing machine, door to the rear.

# Landing

Having side facing window, loft access and cupboard housing the boiler.

## **Bedroom One**

12' 2" max x 10' 4" ( 3.71m max x 3.15m ) Having front facing window, wall mounted radiator and built in wardrobes.

## **Bedroom Two**

11' 4" x 11' 2" ( 3.45m x 3.40m )

Having rear facing window and wall mounted radiator.

### **Bedroom Three**

8' 8" x 8' 8" ( 2.64m x 2.64m ) Having side facing window and wall mounted radiator.

#### **Bathroom**

Partly tiled bathroom with bath, wash hand basin, low level WC and towel rail