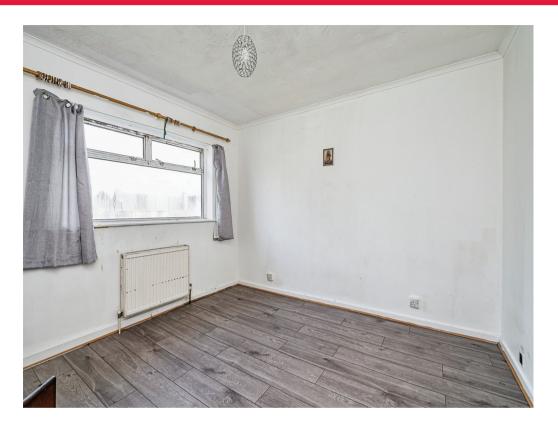

## **Bedroom One**

12' 2" max x 10' 4" ( 3.71m max x 3.15m ) Having front facing window, wall mounted radiator and built in wardrobes.

## **Bedroom Two**

11' 4" x 11' 2" ( 3.45m x 3.40m )

Having rear facing window and wall mounted radiator.

### **Bedroom Three**

8' 8" x 8' 8" ( 2.64m x 2.64m ) Having side facing window and wall mounted radiator.