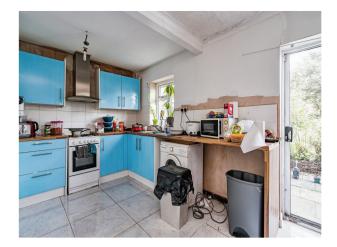

### Kitchen

18' 7" x 11' 1" ( 5.66m x 3.38m )

Having wall and base units, sink/drainer integrated into work surface, cooker with cooker hood, storage cupboard, wall mounted radiator. Plumbing for washing machine, door to the rear.