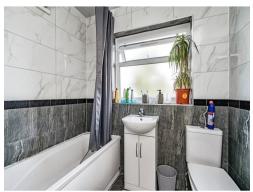

#### **Bathroom**

Partly tiled bathroom with bath, wash hand basin, low level WC and towel rail