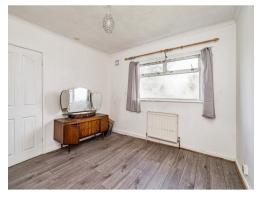

## **Bedroom One**

12' 2" max x 10' 4" ( 3.71m max x 3.15m ) Having front facing window, wall mounted radiator and built in wardrobes.

## **Bedroom Two**

11' 4" x 11' 2" ( 3.45m x 3.40m )

Having rear facing window and wall mounted radiator.

### **Bedroom Three**

8' 8" x 8' 8" ( 2.64m x 2.64m ) Having side facing window and wall mounted radiator.