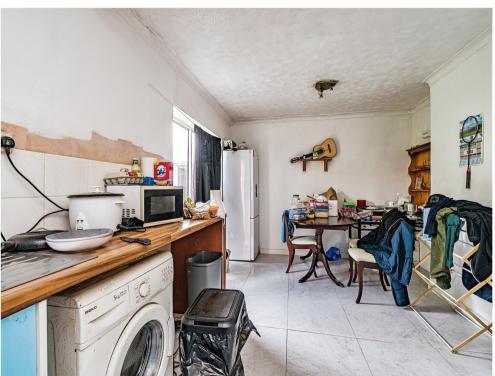

### Kitchen

18' 7" x 11' 1" ( 5.66m x 3.38m )

Having wall and base units, sink/drainer integrated into work surface, cooker with cooker hood, storage cupboard, wall mounted radiator. Plumbing for washing machine, door to the rear.