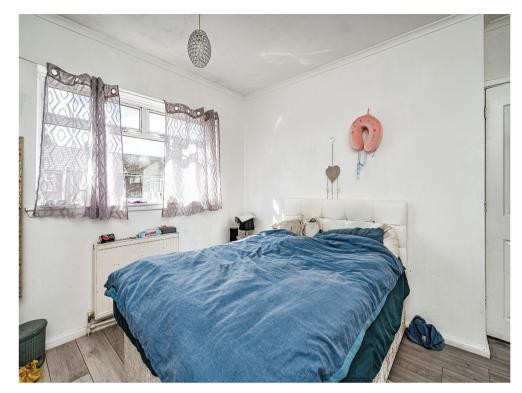

## **Bedroom One**

12' 2" max x 10' 4" ( 3.71m max x 3.15m ) Having front facing window, wall mounted radiator and built in wardrobes.

## **Bedroom Two**

11' 4" x 11' 2" ( 3.45m x 3.40m )

Having rear facing window and wall mounted radiator.

### **Bedroom Three**

8' 8" x 8' 8" ( 2.64m x 2.64m ) Having side facing window and wall mounted radiator.