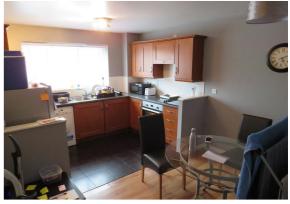

#### **Entrance Hall**

Door into hallway, heat and doors to:

**Lounge** 11' 4" x 11' 8" ( 3.45m x 3.56m ) Window to rear, electric storage heater.

**Kitchen Diner** 10' 2" x 14' 9" ( 3.10m x 4.50m ) Window to rear, sink drainer, work surfaces, wall and bas units, and electric cooker point.