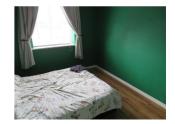

**Bedroom One** 9' 8" x 11' 10" (2.95m x 3.61m) Window to rear, storage heater.

**Bedroom Two** 8' 11" x 8' 11" ( 2.72m x 2.72m ) Window to rear, storage heater.

**Bathroom** bath, wash hand basin, low level wc, tiling and heater.