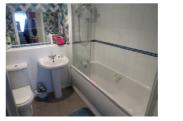

**Bedroom One** 9' 8" x 11' 10" (2.95m x 3.61m) Window to rear, storage heater.

**Bedroom Two** 8' 11" x 8' 11" ( 2.72m x 2.72m ) Window to rear, storage heater.

**Bathroom** bath, wash hand basin, low level wc, tiling and heater.