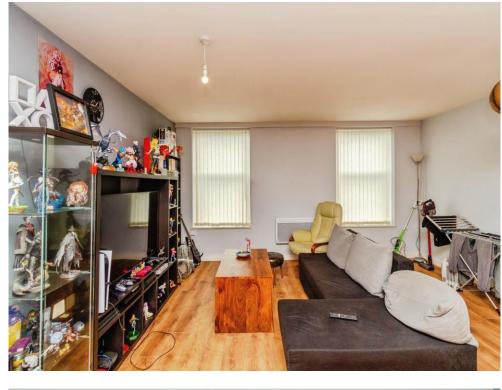

#### **Kitchen/Living Room**

24' 6" x 16' 5" (7.47m x 5.00m) Open plane kitchen and living room.

#### Kitchen Area:

Wall and base units with work tops over. Integrated cooker, hob and extractor fan. Space for other appliances and laminated flooring. Breakfast bar. Living Room Area: Double glazed window to rear, electric heater and laminate flooring.