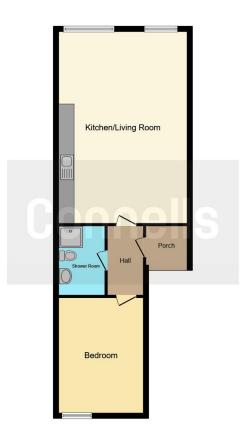

## Bathroom

Toilet, wash hand basin and shower cubicle.

This floor plan is for illustrative purposes only. It is not drawn to scale. Any measurements, floor areas (including any total floor area), openings and orientation are approximate. No details are guaranteed, they cannot be relied upon for any purpose and they do not form part of any agreement. No liability is taken for any error, omission or misstatement. A party must rely upon its own inspection(s). Powered by www.focalagent.com