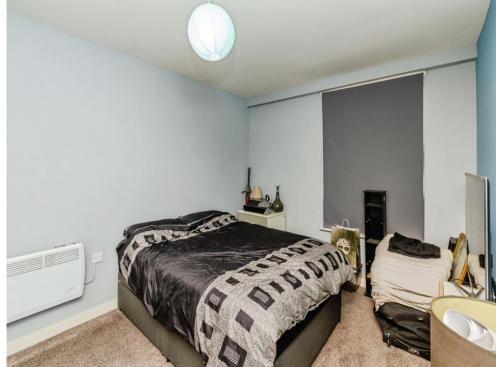

### **Bedroom One**

14' 9" x 10' 9" (  $4.50m\ x$  3.28m ) Double glazed window to rear, electric heater and carpet flooring.