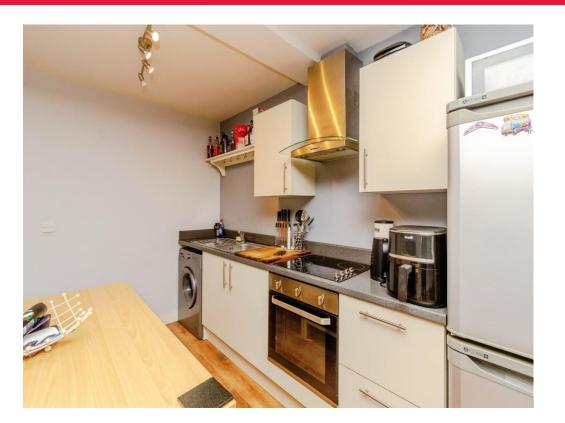

#### Kitchen Area:

Wall and base units with work tops over. Integrated cooker, hob and extractor fan. Space for other appliances and laminated flooring. Breakfast bar. Living Room Area: Double glazed window to rear, electric heater and laminate flooring.