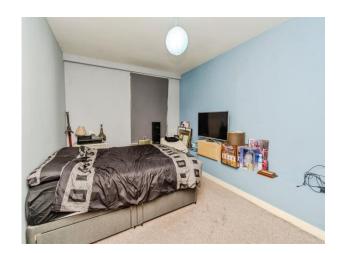

### **Bedroom One**

14' 9" x 10' 9" (  $4.50m\ x$  3.28m ) Double glazed window to rear, electric heater and carpet flooring.