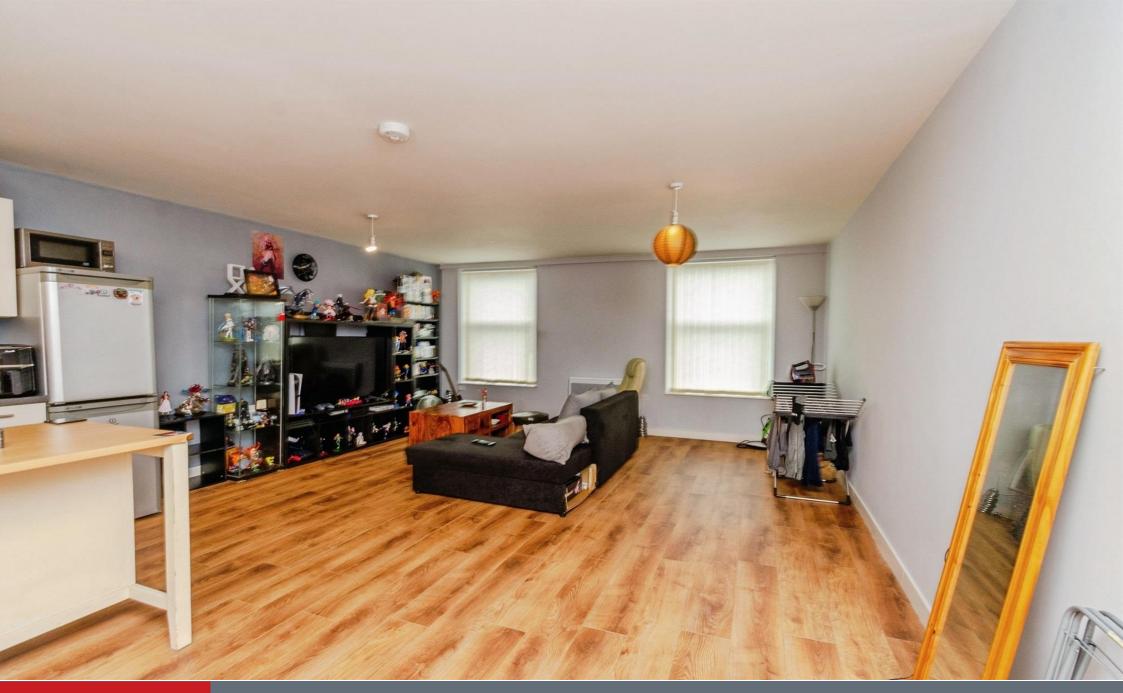

As you step inside, you'll be greeted by the bright and airy open-plan kitchen and living room - the perfect space to cook, relax, and entertain in style. The generous sized bedroom is your own private retreat, where you can unwind and recharge after a busy day. And with a sleek, modern bathroom to complete the package, you'll feel like you're treating yourself to a little luxury every day.

#### **Kitchen/Living Room**

24' 6" x 16' 5" (7.47m x 5.00m) Open plane kitchen and living room.

#### Kitchen Area:

Wall and base units with work tops over. Integrated cooker, hob and extractor fan. Space for other appliances and laminated flooring. Breakfast bar. Living Room Area: Double glazed window to rear, electric heater and laminate flooring.