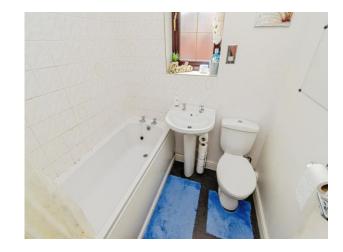

### Bathroom

Having a double glazed window to the rear aspect, vinyl flooring, tiled walls, bath with shower over, WC, wash hand basin, ceiling light point and a radiator.