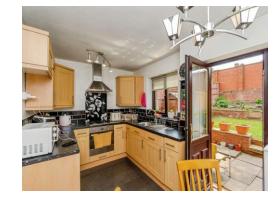

#### Kitchen

13' 5" x 8' 9" (4.09m x 2.67m)

Being a fully fitted kitchen with a range of wall, base and drawer units with laminate worktops over. Having two double glazed windows to the rear aspect, vinyl flooring, tiled splashbacks, sink with drainer, integrated dishwasher, plumbing for utilities, space for dining, two ceiling light points, a radiator and a double glazed door leading to the rear garden.