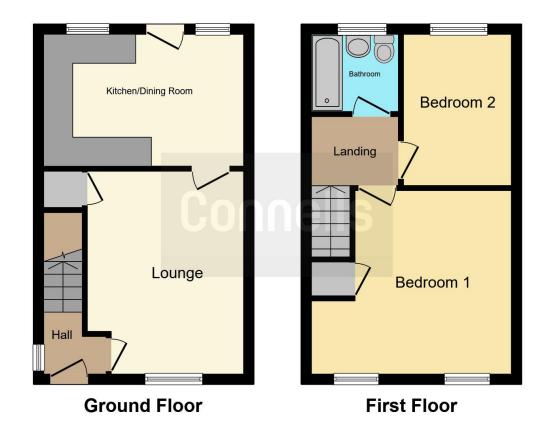

# Front:

Having a driveway to the side and lawn to the front.

Rear:

Having a block paved patio, lawn and side access.

This floor plan is for illustrative purposes only. It is not drawn to scale. Any measurements, floor areas (including any total floor area), openings and orientation are approximate. No details are guaranteed, they cannot be relied upon for any purpose and they do not form part of any agreement. No liability is taken for any error, omission or misstatement. A party must rely upon its own inspection(s). Powered by www.focalagent.com