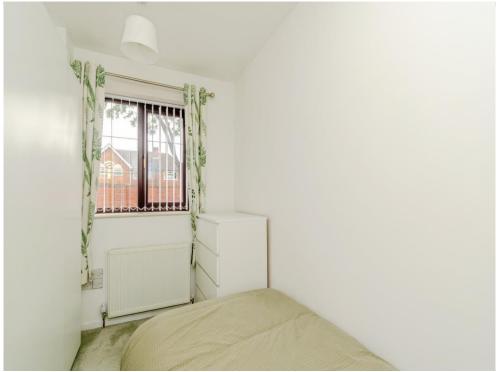

### Bedroom 2

10' 2" x 7' 3" ( 3.10m x 2.21m ) Having a double glazed window to the rear aspect, carpeted flooring, ceiling light point and a radiator.