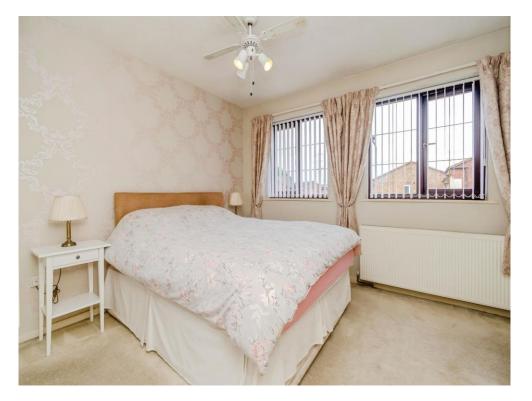

### Bedroom 1

13' 5" Max x 12' 1" Max ( 4.09m Max x 3.68m Max )

Having two double glazed windows to the front aspect, carpeted flooring, ceiling light point, radiator and a storage cupboard.