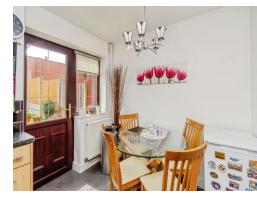

#### Kitchen

13' 5" x 8' 9" (4.09m x 2.67m)

Being a fully fitted kitchen with a range of wall, base and drawer units with laminate worktops over. Having two double glazed windows to the rear aspect, vinyl flooring, tiled splashbacks, sink with drainer, integrated dishwasher, plumbing for utilities, space for dining, two ceiling light points, a radiator and a double glazed door leading to the rear garden.