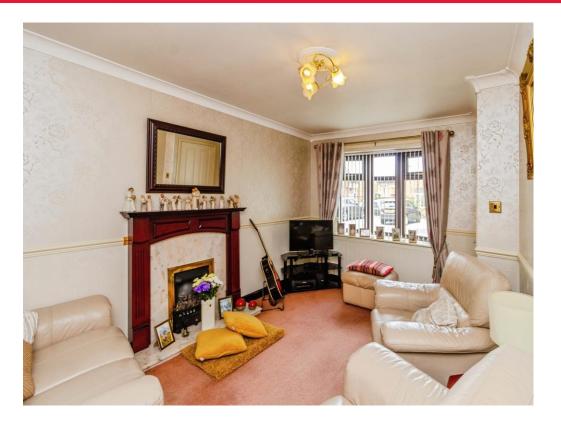

## Lounge

10' 3" Max x 13' 7" Max ( 3.12m Max x 4.14m Max )

Having a double glazed window to the front aspect, carpeted flooring, ceiling light point and a radiator.