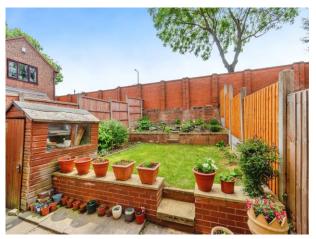

Upstairs, you'll find two comfortable bedrooms and a family bathroom. It's a great layout for a small family, a couple starting out, or even as an investment property.

Outside, there's handy parking to the side, and the garden is a real bonus. It's a good size with a patio area – ideal for garden furniture – a lawn for the kids (or pets!), and the convenience of side access.

# Front:

Having a driveway to the side and lawn to the front.

Rear:

Having a block paved patio, lawn and side access.

This floor plan is for illustrative purposes only. It is not drawn to scale. Any measurements, floor areas (including any total floor area), openings and orientation are approximate. No details are guaranteed, they cannot be relied upon for any purpose and they do not form part of any agreement. No liability is taken for any error, omission or misstatement. A party must rely upon its own inspection(s). Powered by www.focalagent.com