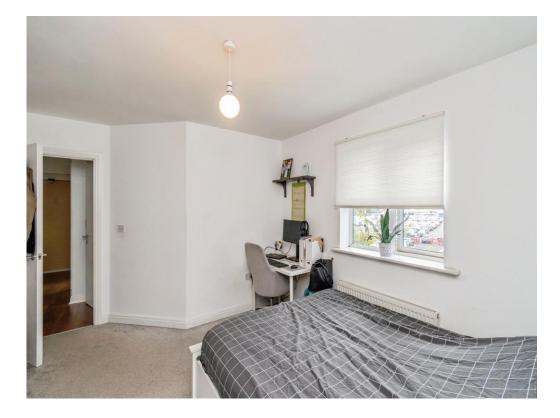

#### **Bedroom One**

11' 7" x 11' 3" ( 3.53m x 3.43m )

Having a double glazed window to the rear aspect, carpeted flooring, ceiling light point and a radiator.

# **Bedroom Two**

11' 5" Max x 8' 11" Max ( 3.48 m Max x 2.72 m Max )

Having a double glazed window to the rear aspect, carpeted flooring, ceiling light point and a radiator.