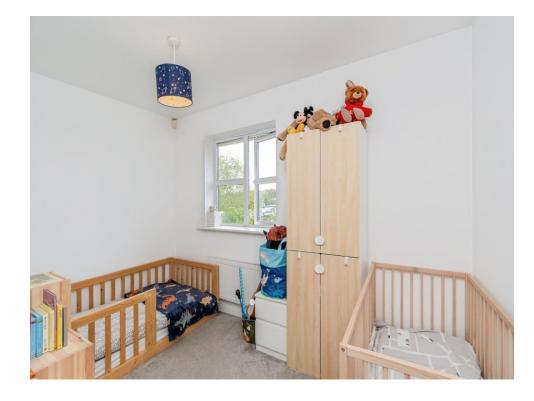

# **Bedroom Two**

11' 5" Max x 8' 11" Max ( 3.48 m Max x 2.72 m Max )

Having a double glazed window to the rear aspect, carpeted flooring, ceiling light point and a radiator.