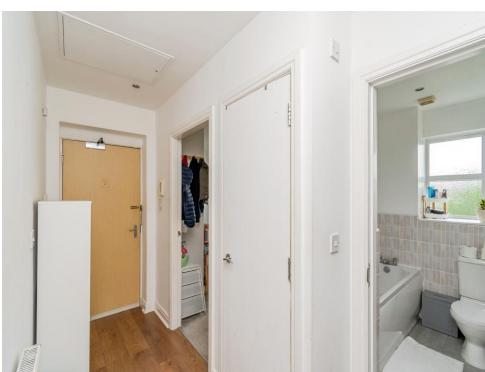

# **Entrance Hallway**

Having laminate flooring, ceiling light point, radiator and doors leading to the living space, bedrooms and bathroom.

# Bathroom

Having a double glazed window to the side aspect, tiled flooring and part tiled walls, bath, shower cubicle, wash hand basin, WC, ceiling light point, extractor fan and a radiator.