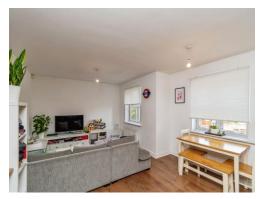

## **Open Plan Lounge/Kitchen:**

25' 11" Max x 13' 3" Max ( 7.90m Max x 4.04m Max )

# **Lounge Area**

Having two double glazed windows to the front aspect, laminate flooring, two ceiling light points and two radiators.