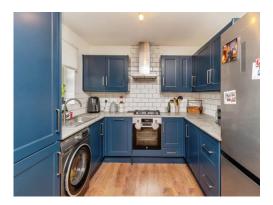

#### Kitchen Area

Being a fully fitted kitchen with a range of wall, base and drawer units with laminate worktops over. Having a double glazed window to the front aspect, an electric oven with gas hob and cooker hood over, a sink with drainer, laminate flooring, plumbing for a washing machine, space for a fridge/freezer, tiled splashbacks and a ceiling light point.