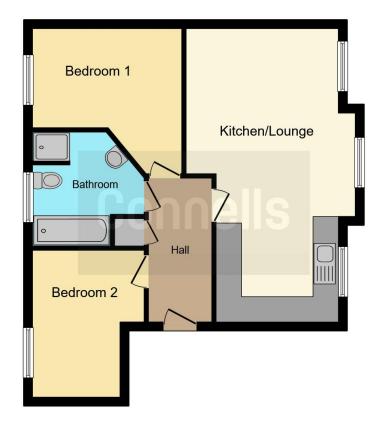

# **Entrance Hallway**

Having laminate flooring, ceiling light point, radiator and doors leading to the living space, bedrooms and bathroom.

## **Open Plan Lounge/Kitchen:**

25' 11" Max x 13' 3" Max ( 7.90m Max x 4.04m Max )

#### Kitchen Area

Being a fully fitted kitchen with a range of wall, base and drawer units with laminate worktops over. Having a double glazed window to the front aspect, an electric oven with gas hob and cooker hood over, a sink with drainer, laminate flooring, plumbing for a washing machine, space for a fridge/freezer, tiled splashbacks and a ceiling light point.

# **Lounge Area**

Having two double glazed windows to the front aspect, laminate flooring, two ceiling light points and two radiators.

#### **Bedroom One**

11' 7" x 11' 3" ( 3.53m x 3.43m )

Having a double glazed window to the rear aspect, carpeted flooring, ceiling light point and a radiator.

# **Bedroom Two**

11' 5" Max x 8' 11" Max ( 3.48 m Max x 2.72 m Max )

Having a double glazed window to the rear aspect, carpeted flooring, ceiling light point and a radiator.

# Bathroom

Having a double glazed window to the side aspect, tiled flooring and part tiled walls, bath, shower cubicle, wash hand basin, WC, ceiling light point, extractor fan and a radiator.

# Externally

Having allocated parking and access to communal hallway.

Residential Sales & Lettings | Mortgage Services | Conveyancing | Surveyors | Land & New Homes

This floor plan is for illustrative purposes only. It is not drawn to scale. Any measurements, floor areas (including any total floor area), openings and orientation are approximate. No details are guaranteed, they cannot be relied upon for any purpose and they do not form part of any agreement. No liability is taken for any error, omission or misstatement. A party must rely upon its own inspection(s). Powered by www.focalagent.com