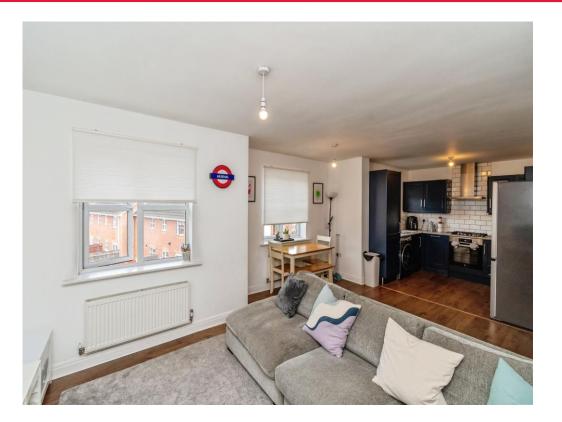

## **Open Plan Lounge/Kitchen:**

25' 11" Max x 13' 3" Max ( 7.90m Max x 4.04m Max )

# **Lounge Area**

Having two double glazed windows to the front aspect, laminate flooring, two ceiling light points and two radiators.