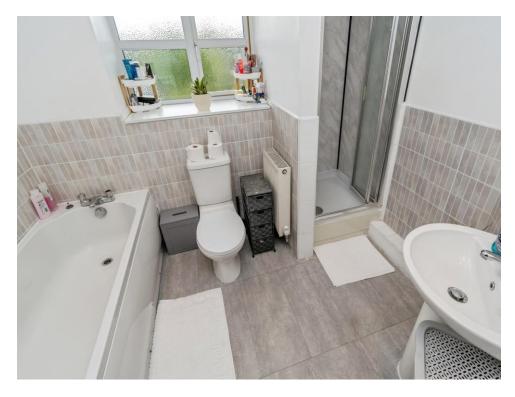

# Bathroom

Having a double glazed window to the side aspect, tiled flooring and part tiled walls, bath, shower cubicle, wash hand basin, WC, ceiling light point, extractor fan and a radiator.