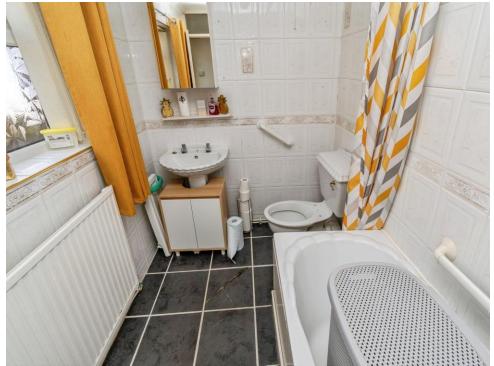

#### **Bathroom**

Having a double glazed window to the side aspect, tiled flooring and walls, radiator. wash hand basin, WC and bath with shower over.