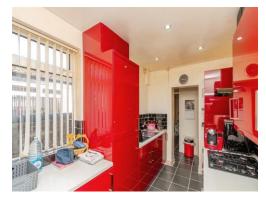

#### Kitchen

7' 2" x 11' 1" ( 2.18m x 3.38m )

Being a fully fitted kitchen with a range of wall, base and drawer units with laminate worktops over. Having a double glazed window to the side aspect, tiled flooring and splashbacks, ceiling spotlights, sink with drainer, electric oven, gas hob, cooker hood, radiator, plumbing for a washing machine and door to the rear hallway.