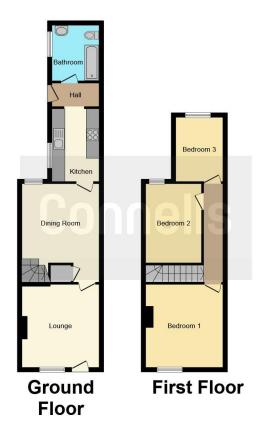

#### **Ground Floor**

## Lounge

11' 8" x 12' 1" ( 3.56m x 3.68m )

Having a double glazed front entrance door, carpeted flooring, ceiling light point, radiator and door leading to the dining room.

# **Dining Room**

11' 8" Max x 12' 7" Max ( 3.56m Max x 3.84m Max )

Having a double glazed window to the rear aspect, carpeted flooring, ceiling light point, radiator, under stairs storage cupboard, stairs to the first floor and door to the kitchen.

#### Kitchen

7' 2" x 11' 1" ( 2.18m x 3.38m )

Being a fully fitted kitchen with a range of wall, base and drawer units with laminate worktops over. Having a double glazed window to the side aspect, tiled flooring and splashbacks, ceiling spotlights, sink with drainer, electric oven, gas hob, cooker hood, radiator, plumbing for a washing machine and door to the rear hallway.

## **Rear Hallway**

Having a double glazed door to the side aspect giving access to the rear garden, tiled flooring, ceiling light point and a door leading to the bathroom.

#### **Bathroom**

Having a double glazed window to the side aspect, tiled flooring and walls, radiator. wash hand basin, WC and bath with shower over.

#### **First Floor**

#### **Bedroom One**

11' 8" x 12' 1" ( 3.56m x 3.68m )

Having a double glazed window to the front aspect, carpeted flooring, ceiling light point and a radiator.

### **Bedroom Two**

8' 5" x 12' 3" ( 2.57m x 3.73m )

Having a double glazed window to the rear aspect, carpeted flooring, ceiling light point and a radiator.

# **Bedroom Three**

7' 2" x 9' 8" ( 2.18m x 2.95m )

Having a double glazed window to the rear aspect, carpeted flooring, ceiling light point and a radiator.