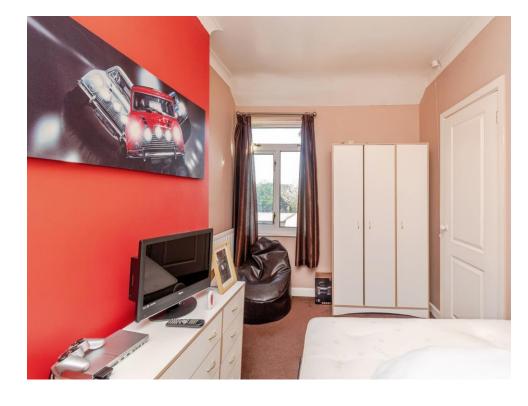

#### **Bedroom One**

11' 8" x 12' 1" ( 3.56m x 3.68m )

Having a double glazed window to the front aspect, carpeted flooring, ceiling light point and a radiator.

### **Bedroom Two**

8' 5" x 12' 3" ( 2.57m x 3.73m )

Having a double glazed window to the rear aspect, carpeted flooring, ceiling light point and a radiator.

# **Bedroom Three**

7' 2" x 9' 8" ( 2.18m x 2.95m )

Having a double glazed window to the rear aspect, carpeted flooring, ceiling light point and a radiator.