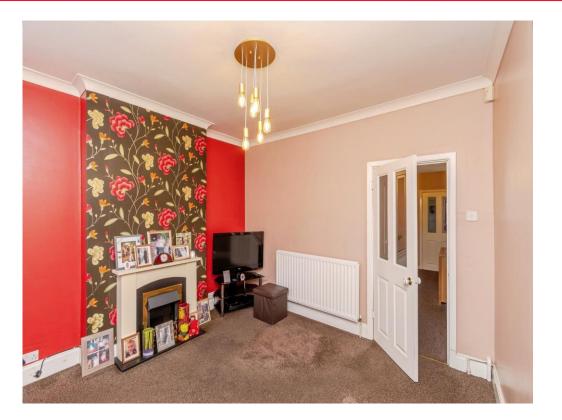

## Lounge

11' 8" x 12' 1" ( 3.56m x 3.68m )

Having a double glazed front entrance door, carpeted flooring, ceiling light point, radiator and door leading to the dining room.