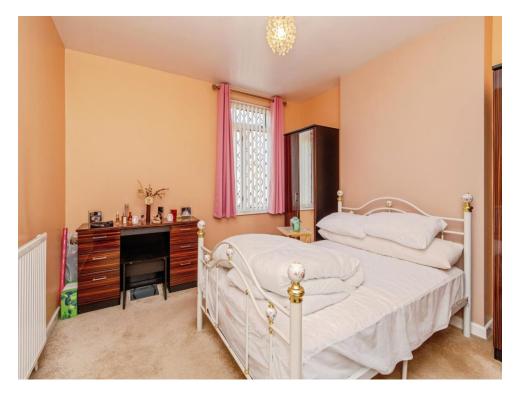

#### **Bedroom One**

11' 8" x 12' 1" ( 3.56m x 3.68m )

Having a double glazed window to the front aspect, carpeted flooring, ceiling light point and a radiator.

### **Bedroom Two**

8' 5" x 12' 3" ( 2.57m x 3.73m )

Having a double glazed window to the rear aspect, carpeted flooring, ceiling light point and a radiator.

# **Bedroom Three**

7' 2" x 9' 8" ( 2.18m x 2.95m )

Having a double glazed window to the rear aspect, carpeted flooring, ceiling light point and a radiator.