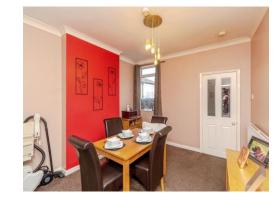

# **Dining Room**

11' 8" Max x 12' 7" Max ( 3.56m Max x 3.84m Max )

Having a double glazed window to the rear aspect, carpeted flooring, ceiling light point, radiator, under stairs storage cupboard, stairs to the first floor and door to the kitchen.