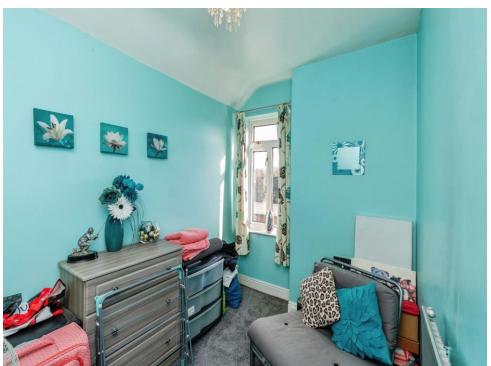

#### **Bedroom One**

11' 8" x 12' 1" ( 3.56m x 3.68m )

Having a double glazed window to the front aspect, carpeted flooring, ceiling light point and a radiator.

### **Bedroom Two**

8' 5" x 12' 3" ( 2.57m x 3.73m )

Having a double glazed window to the rear aspect, carpeted flooring, ceiling light point and a radiator.

# **Bedroom Three**

7' 2" x 9' 8" ( 2.18m x 2.95m )

Having a double glazed window to the rear aspect, carpeted flooring, ceiling light point and a radiator.