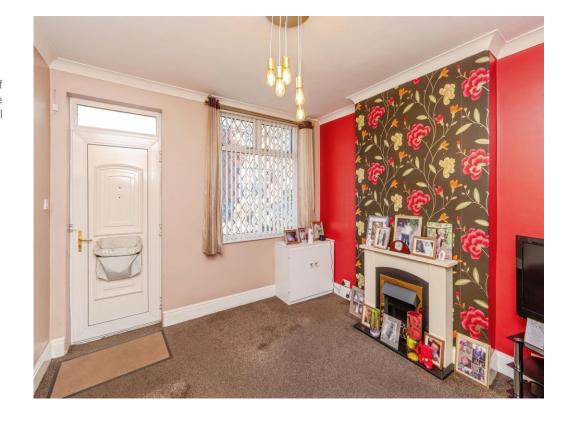

## Lounge

11' 8" x 12' 1" ( 3.56m x 3.68m )

Having a double glazed front entrance door, carpeted flooring, ceiling light point, radiator and door leading to the dining room.