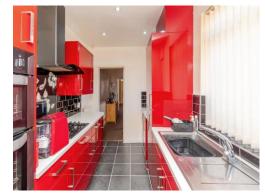

#### Kitchen

7' 2" x 11' 1" ( 2.18m x 3.38m )

Being a fully fitted kitchen with a range of wall, base and drawer units with laminate worktops over. Having a double glazed window to the side aspect, tiled flooring and splashbacks, ceiling spotlights, sink with drainer, electric oven, gas hob, cooker hood, radiator, plumbing for a washing machine and door to the rear hallway.