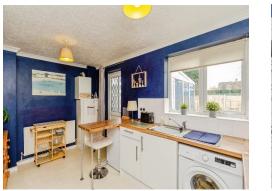

### Kitchen

14' 5" x 8' 8" ( 4.39m x 2.64m )

Double glazed window to rear and doors leading to conservatory. Generous breakfast bar and variety of wall and base units with laminate work tops over. Tiled splash back, sink and drainer, electric oven, gas hob, cooker hood and space and plumbing for other appliances.