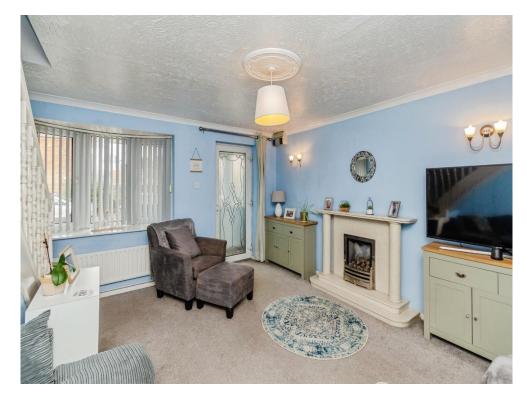

## Lounge

14' 6" x 14' 4" ( 4.42m x 4.37m )

Double glazed window to front, with doors leading to kitchen and stairs to first floor landing. Radiator and gas fire.