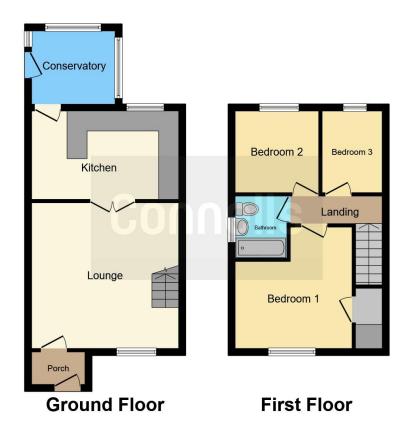

## **Property Description**

Connells Estate Agents are pleased to market for sale this three bedroom semi detached property on a desirable estate in Tipton.

To the ground floor the property briefly comprises of an entrance porch giving access to the spacious lounge, having double doors leading to the kitchen. The fully fitted kitchen comes complete with integrated oven, hob and cooker hood and space for utilities. From here is access to the conservatory leading to the rear garden.

To the first floor the property boasts three bedrooms and a tiled family bathroom.

Sitting on a loved estate in Tipton, the property sits in a good position to provide easy access to transport links, good schools, shops and other amenities.

#### **Bathroom**

Double glazed window to the side. Tiles to walls and floor, bath with shower over head, wash hand basin, WC and radiator.

This floor plan is for illustrative purposes only. It is not drawn to scale. Any measurements, floor areas (including any total floor area), openings and orientation are approximate. No details are guaranteed, they cannot be relied upon for any purpose and they do not form part of any agreement. No liability is taken for any error, omission or misstatement. A party must rely upon its own inspection(s). Powered by www.focalagent.com