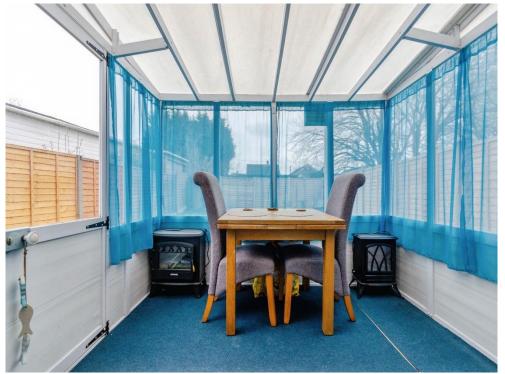

## Conservatory

8' 2" x 7' 2" ( 2.49m x 2.18m ) Windows and door leading to rear garden.