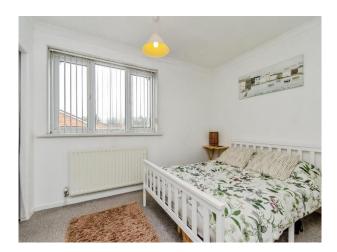

### Bedroom 1

11' 11" x 10' 10" ( 3.63m x 3.30m )

Double glazed window to front, storage cupboard, radiator and carpets.

#### **Bedroom 2**

8' x 7' 10" (2.44m x 2.39m)

Double glazed window to rear, radiator and carpets.

#### **Bedroom 3**

8' x 6' (2.44m x 1.83m) Double glazed window to the rear, radiator and carpets.