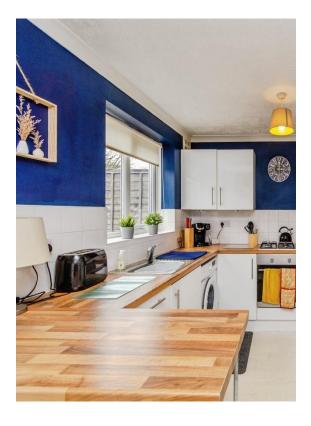

### Kitchen

14' 5" x 8' 8" ( 4.39m x 2.64m )

Double glazed window to rear and doors leading to conservatory. Generous breakfast bar and variety of wall and base units with laminate work tops over. Tiled splash back, sink and drainer, electric oven, gas hob, cooker hood and space and plumbing for other appliances.