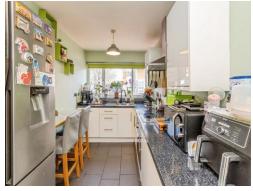

The ground floor comprises of a beautifully presented galley kitchen, where every detail has been thoughtfully curated to maximizes space. You are then greeted by a warm and inviting lounge, where the natural light floods in, creating an uplifting atmosphere. And lets not forget the handy utility room - perfect for keeping everything organised and tidy!

### **Kitchen**

16' 3" x 7' 4" ( 4.95m x 2.24m )
With double glazed to window to front

With double glazed to window to front and door to side of property. Variety of wall and base units with work tops over. Fitted electric oven and hob, fitted fridge and dishwasher, sink/drainer.