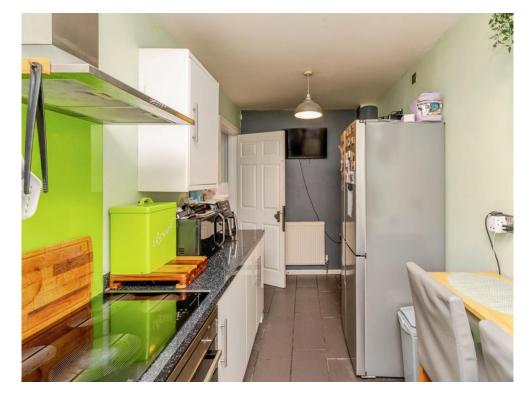

The ground floor comprises of a beautifully presented galley kitchen, where every detail has been thoughtfully curated to maximizes space. You are then greeted by a warm and inviting lounge, where the natural light floods in, creating an uplifting atmosphere. And lets not forget the handy utility room - perfect for keeping everything organised and tidy!

### **Kitchen**

16' 3" x 7' 4" ( 4.95m x 2.24m )
With double glazed to window to front

With double glazed to window to front and door to side of property. Variety of wall and base units with work tops over. Fitted electric oven and hob, fitted fridge and dishwasher, sink/drainer.