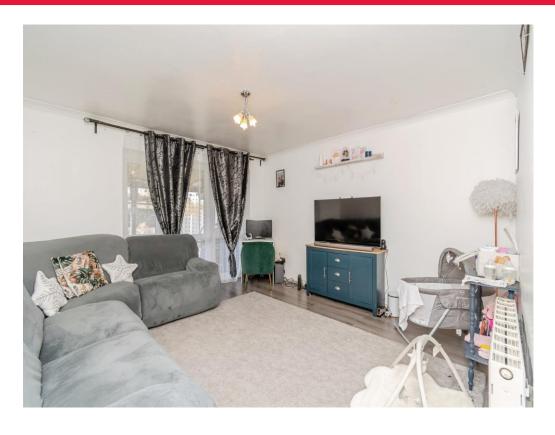

The ground floor comprises of a beautifully presented galley kitchen, where every detail has been thoughtfully curated to maximizes space. You are then greeted by a warm and inviting lounge, where the natural light floods in, creating an uplifting atmosphere. And lets not forget the handy utility room - perfect for keeping everything organised and tidy!

# Lounge

13' 11" x 13' 6" ( 4.24m x 4.11m ) With double glazed patio door to rear and central heating radiator.