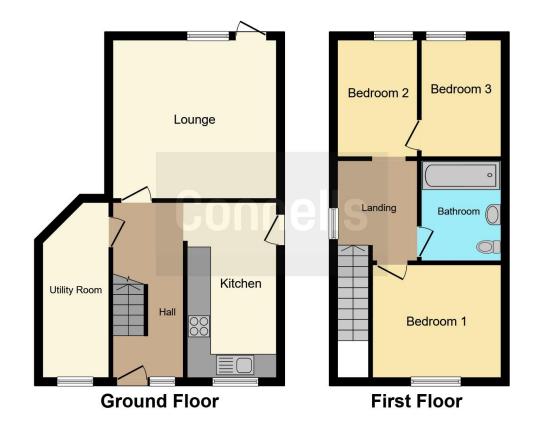

When its time to unwind and you venture upstairs, you will find three comfortable bedrooms that offer a peaceful retreat, and a family bathroom that's both stylish and functional. Please note this property was originally a two bedroom, but now has a stud wall in place providing a third bedroom option with its own door.

### **Bathroom**

Bath tub with shower over head, wash hand basin with vanity unit and WC. Extractor fan.

This floor plan is for illustrative purposes only. It is not drawn to scale. Any measurements, floor areas (including any total floor area), openings and orientation are approximate. No details are guaranteed, they cannot be relied upon for any purpose and they do not form part of any agreement. No liability is taken for any error, omission or misstatement. A party must rely upon its own inspection(s). Powered by www.focalagent.com