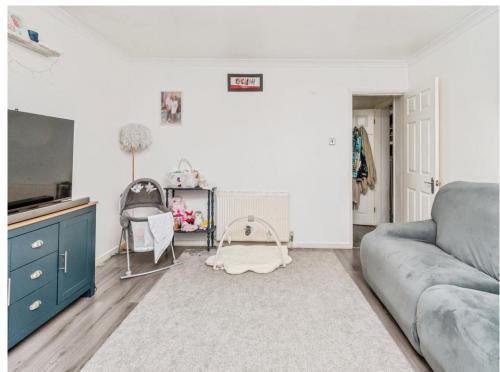

The ground floor comprises of a beautifully presented galley kitchen, where every detail has been thoughtfully curated to maximizes space. You are then greeted by a warm and inviting lounge, where the natural light floods in, creating an uplifting atmosphere. And lets not forget the handy utility room - perfect for keeping everything organised and tidy!

# Lounge

13' 11" x 13' 6" ( 4.24m x 4.11m ) With double glazed patio door to rear and central heating radiator.