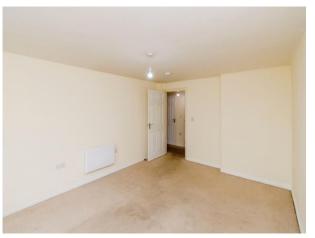

## Bedroom

Having a double glazed window, carpeted flooring, ceiling light point and an electric radiator.