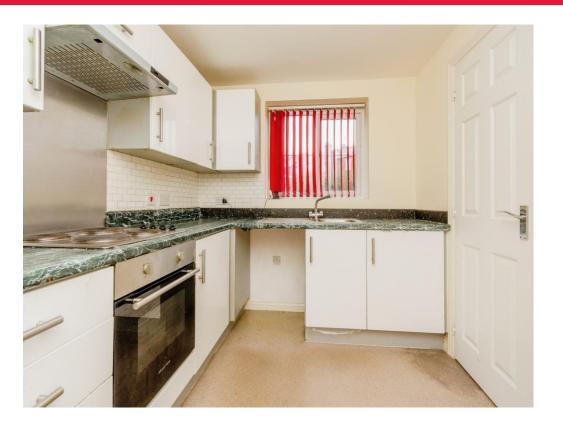

#### Kitchen

Being a fully fitted kitchen with a range of wall, base and drawer units with laminate worktops over. Having a double glazed window, vinyl flooring, sink with drainer, plumbing for a washing machine, space for a fridge/freezer, ceiling light point, electric oven, electric hob with cooker hood over and door leading to the airing cupboard.