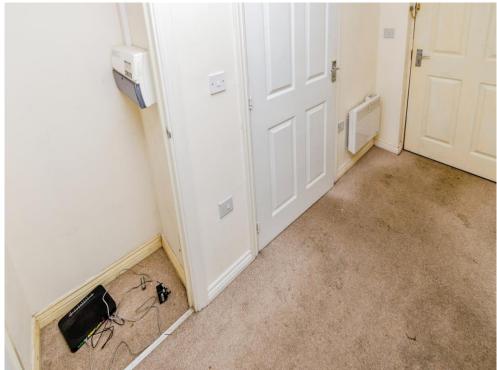

#### Hallway

Having a front entrance door, carpeted flooring, ceiling light point, storage cupboard, electric radiator, ceiling light point, telecom to the communal front entrance, and doors leading to all rooms.