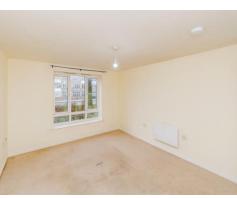

## Bedroom

Having a double glazed window, carpeted flooring, ceiling light point and an electric radiator.