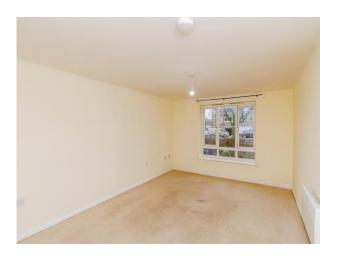

## Bedroom

Having a double glazed window, carpeted flooring, ceiling light point and an electric radiator.