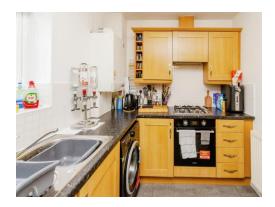

#### **Kitchen**

10' 8" max x 7' 5" max ( 3.25m max x 2.26m max )

Double glazed window to rear, fitted with a range of wall and base units with work surfaces over, splash back tiling, sink drainer, electric oven, gas hob with cooker hood over, plumbing for washing machine, space for fridge freezer and tiled floor.