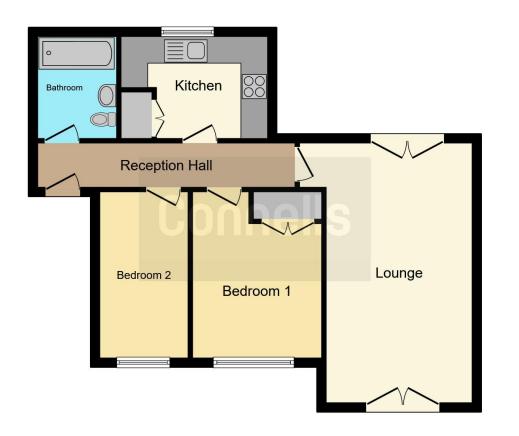

#### Outside

Allocated resident parking space and door to communal hallway.

This floor plan is for illustrative purposes only. It is not drawn to scale. Any measurements, floor areas (including any total floor area), openings and orientation are approximate. No details are guaranteed, they cannot be relied upon for any purpose and they do not form part of any agreement. No liability is taken for any error, omission or misstatement. A party must rely upon its own inspection(s). Powered by www.focalagent.com