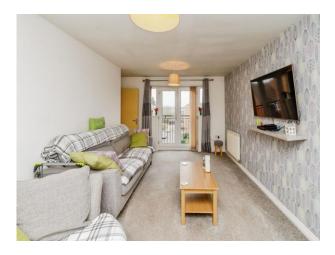

#### Lounge

 $12'7" \times 19'2" (3.84m \times 5.84m)$ Double glazed Juliette balconies to front and rear, two ceiling light points and radiator.