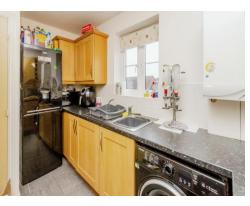

#### **Kitchen**

10' 8" max x 7' 5" max ( 3.25m max x 2.26m max )

Double glazed window to rear, fitted with a range of wall and base units with work surfaces over, splash back tiling, sink drainer, electric oven, gas hob with cooker hood over, plumbing for washing machine, space for fridge freezer and tiled floor.