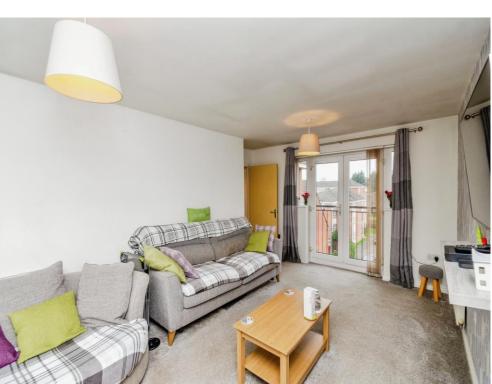

#### Lounge

 $12'7" \times 19'2" (3.84m \times 5.84m)$ Double glazed Juliette balconies to front and rear, two ceiling light points and radiator.