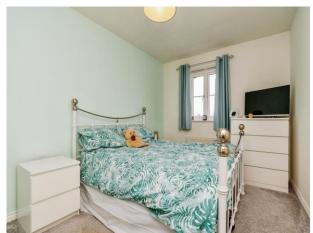

#### Bedroom One

9' 5" max x 12' 6" max ( 2.87m max x 3.81m max ) Double glazed window to front, radiator and fitted wardrobes.

#### **Bedroom Two**

6' 5" x 12' 6" ( 1.96m x 3.81m ) Double glazed window to front and radiator.