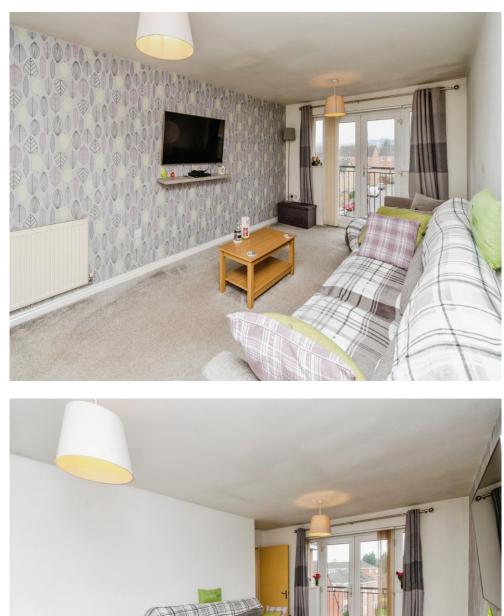

#### Lounge

 $12'7" \times 19'2" (3.84m \times 5.84m)$ Double glazed Juliette balconies to front and rear, two ceiling light points and radiator.