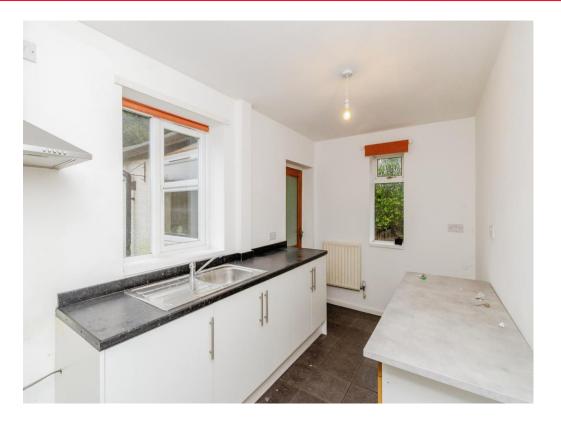

# **Kitchen**

13' 1" x 6' 11" (  $3.99m \times 2.11m$  ) Double glazed windows to side and rear, fitted with a range of base units with work surfaces over, sink drainer. Space for appliances and radiator. Door leading to utility.