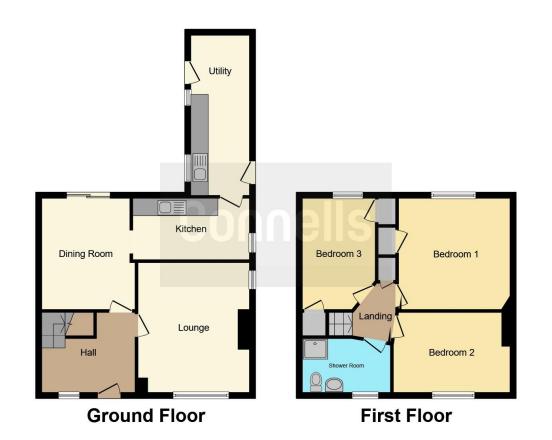

# Shower Room

Double glazed window to rear with walk in shower, vanity wash hand basin, WC, and radiator. Tiling within shower cubicle and flooring.

This floor plan is for illustrative purposes only. It is not drawn to scale. Any measurements, floor areas (including any total floor area), openings and orientation are approximate. No details are guaranteed, they cannot be relied upon for any purpose and they do not form part of any agreement. No liability is taken for any error, omission or misstatement. A party must rely upon its own inspection(s). Powered by www.focalagent.com