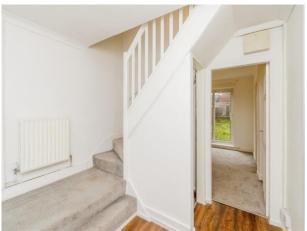

# **Entrance Hallway**

Double glazed door to front, double glazed window to side, radiator, stairs to first floor landing, doors to lounge and diner.