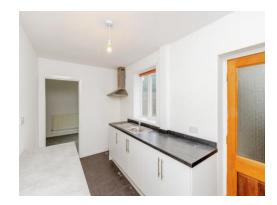

# **Kitchen**

13' 1" x 6' 11" (  $3.99m \times 2.11m$  ) Double glazed windows to side and rear, fitted with a range of base units with work surfaces over, sink drainer. Space for appliances and radiator. Door leading to utility.