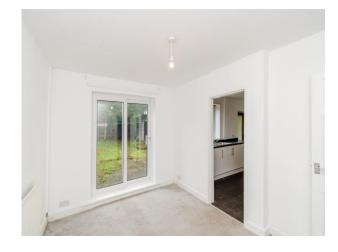

#### Dining Room

12' 6" MAX x 10' 5" MAX ( 3.81m MAX x 3.17m MAX ) Double glazed doors to the rear and radiator.

# **Kitchen**

13' 1" x 6' 11" (  $3.99m \times 2.11m$  ) Double glazed windows to side and rear, fitted with a range of base units with work surfaces over, sink drainer. Space for appliances and radiator. Door leading to utility.