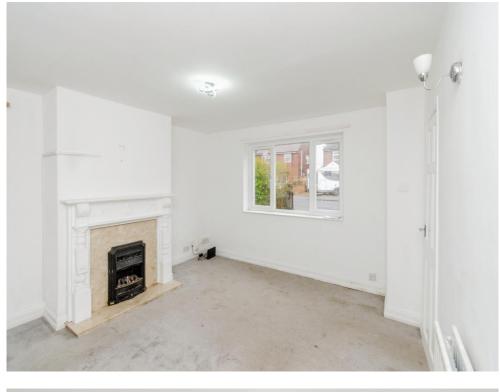

# **Entrance Hallway**

Double glazed door to front, double glazed window to side, radiator, stairs to first floor landing, doors to lounge and diner.

#### Lounge

14' 7" MAX x 13' 11" MAX ( 4.45m MAX x 4.24m MAX ) Double glazed window to the front with radiator and gas fire.