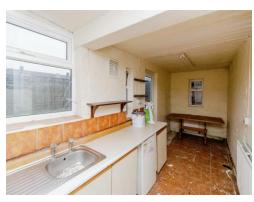

#### Utility

 $6'7" \times 18' (2.01m \times 5.49m)$ Window to the rear and side, fitted with a range of base units with work surfaces over, sink drainer and radiator.