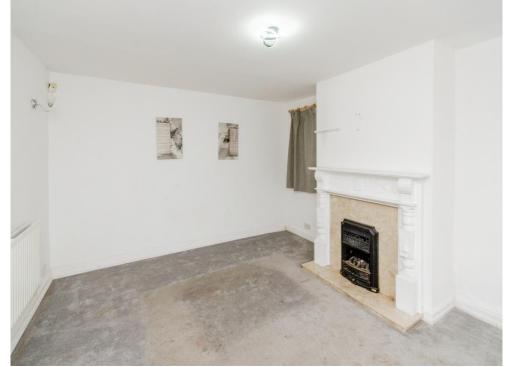

#### Lounge

14' 7" MAX x 13' 11" MAX ( 4.45m MAX x 4.24m MAX ) Double glazed window to the front with radiator and gas fire.