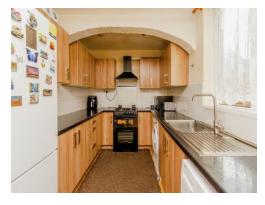

### Kitchen

16' 9" x 8' 6" ( 5.11m x 2.59m )

Being a fully fitted kitchen with a range of wall, base and drawer units with laminate worktops over. Having two double glazed windows to the rear aspect, tiled flooring, tiled slashbacks, sink with drainer, plumbing for utilities, space for appliances, cooker hood and ceiling spotlights.