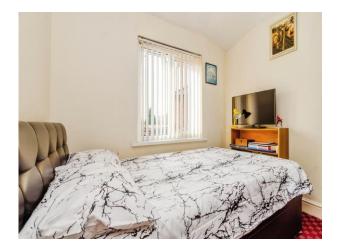

### **Bedroom One**

 $10^{\circ}$  6" x 9' 10" (  $3.20 \, \text{m} \times 3.00 \, \text{m}$  ) Having a double glazed window to the front aspect, carpeted flooring, ceiling light point and a radiator.

## **Bedroom Two**

11' 2" x 8' 2" ( 3.40m x 2.49m )

## **Bedroom Three**

8' 6" x 8' 2" ( 2.59m x 2.49m ) Having a double glazed window to the rear aspect, carpeted flooring, ceiling light point and a radiator.