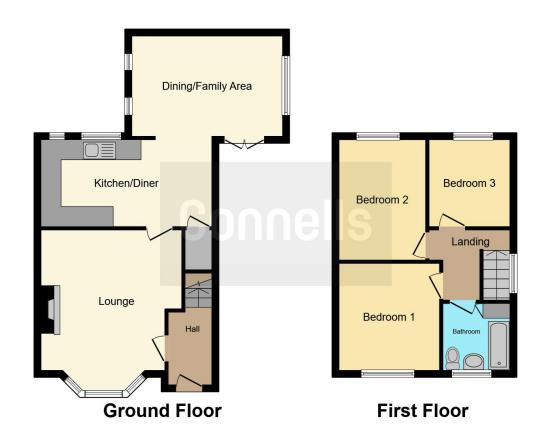

## **Property Description**

Connells Estate Agents in Wednesbury are pleased to market for sale this three bedroom semi detached property in Tipton.

To the ground floor the property briefly comprises of an entrance hallway giving access to the spacious lounge, from here is access to the fully kitchen with space for appliances for plumbing for utilities. From the kitchen is the second reception room with double glazed french doors leading to the rear garden.

To the first floor are three bedrooms and a family bathroom.

Externally the property benefits from having off road parking and a low maintenance block paved garden to the rear.

#### **Ground Floor**

#### **First Floor**