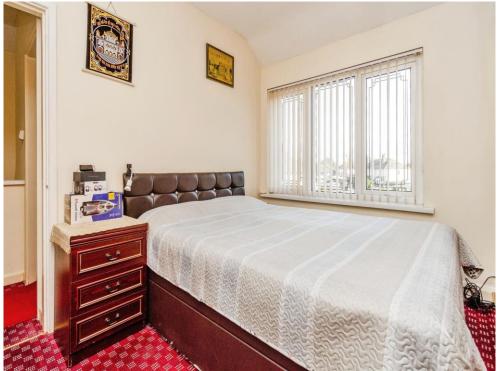

### **Bedroom One**

 $10^{\circ}$  6" x 9' 10" (  $3.20 \, \text{m} \times 3.00 \, \text{m}$  ) Having a double glazed window to the front aspect, carpeted flooring, ceiling light point and a radiator.

## **Bedroom Two**

11' 2" x 8' 2" ( 3.40m x 2.49m )

## **Bedroom Three**

8' 6" x 8' 2" ( 2.59m x 2.49m ) Having a double glazed window to the rear aspect, carpeted flooring, ceiling light point and a radiator.