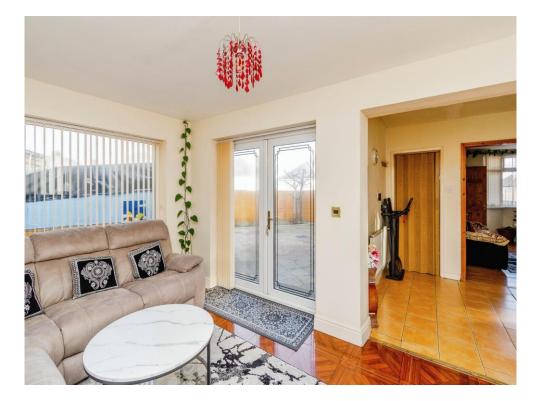

## Hallway

Having a double glazed front entrance door, stairs to the first floor and door leading to the lounge.

Lounge

13' 9" Max x 13' 5" Max ( 4.19m Max x 4.09m Max )

Having a double glazed bay window to the front aspect, laminate flooring, ceiling light point, radiator and door leading to the kitchen.

## Dining/Reception Area

14' 9" x 9' 10" ( 4.50m x 3.00m )

Having double glazed windows to the side aspects, french doors to the garden, tiled flooring, ceiling light point and a radiator.