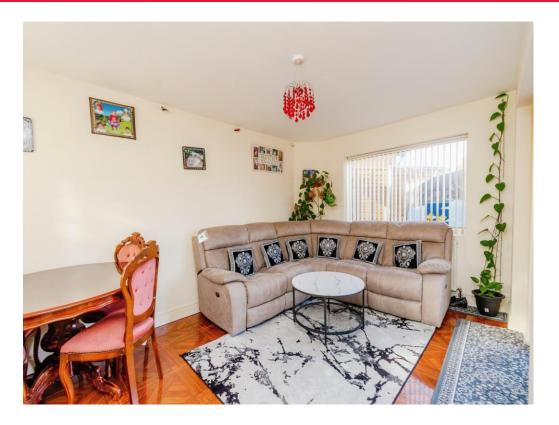

## Hallway

Having a double glazed front entrance door, stairs to the first floor and door leading to the lounge.

Lounge

13' 9" Max x 13' 5" Max ( 4.19m Max x 4.09m Max )

Having a double glazed bay window to the front aspect, laminate flooring, ceiling light point, radiator and door leading to the kitchen.

## Dining/Reception Area

14' 9" x 9' 10" ( 4.50m x 3.00m )

Having double glazed windows to the side aspects, french doors to the garden, tiled flooring, ceiling light point and a radiator.