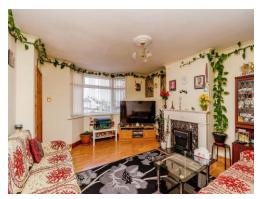

## Hallway

Having a double glazed front entrance door, stairs to the first floor and door leading to the lounge.

Lounge

13' 9" Max x 13' 5" Max ( 4.19m Max x 4.09m Max )

Having a double glazed bay window to the front aspect, laminate flooring, ceiling light point, radiator and door leading to the kitchen.