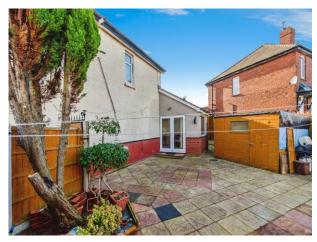

#### **Outside**

Front:

Having a crete print driveway providing parking for multiple vehicles.

Rear:

Being a low maintenance block paved garden with side access to the first of the property.

To view this property please contact Connells on