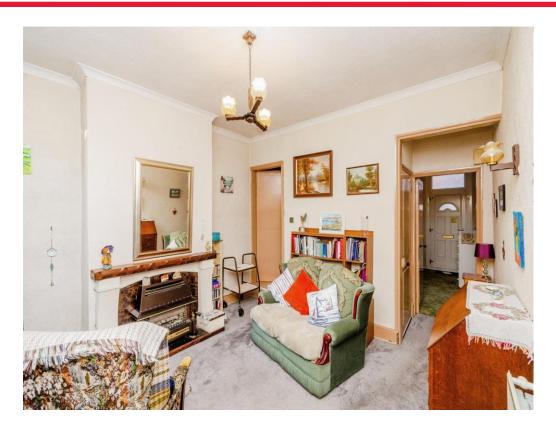

# **Front Reception Room**

Having a double glazed front entrance door, carpeted flooring, ceiling light point, radiator and door leading to the lounge.

# Lounge

Having a double glazed window to the rear aspect carpeted flooring, ceiling light point, radiator, under stairs storage cupboard, stairs to the first floor and door to the kitchen.