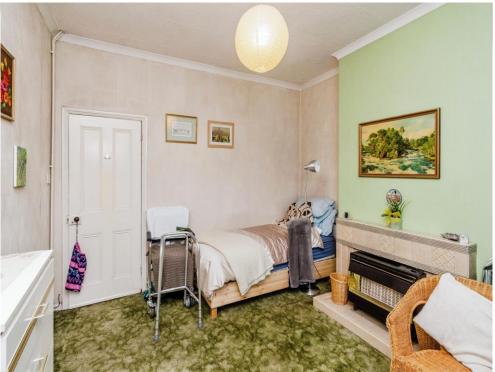

### Bedroom 1

Having a double glazed window to the front aspect, carpeted flooring, ceiling light point and a radiator.

#### **Bedroom 2**

Having a double glazed window to the rear aspect, carpeted flooring, ceiling light point and a radiator.

#### **Bedroom 3**

Having a double glazed window to the rear aspect, carpeted flooring, ceiling light point and a radiator.