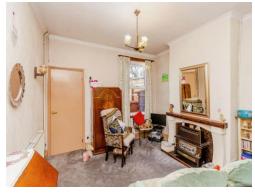

### Bedroom 1

Having a double glazed window to the front aspect, carpeted flooring, ceiling light point and a radiator.

#### **Bedroom 2**

Having a double glazed window to the rear aspect, carpeted flooring, ceiling light point and a radiator.

#### **Bedroom 3**

Having a double glazed window to the rear aspect, carpeted flooring, ceiling light point and a radiator.