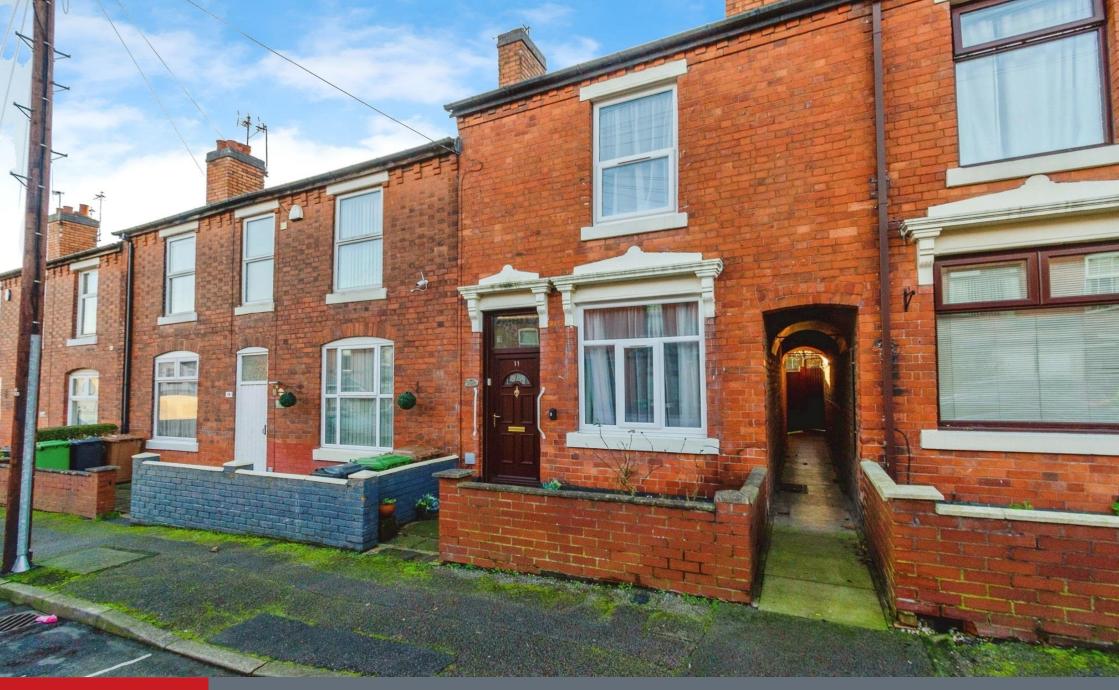

Connells

Waverley Road Wednesbury

To the first floor and three good sized bedrooms and access to the loft.

Externally the property benefits from having a good sized garden with boarders containing mature shrubs and bushes.

The property sits in an ideal location, providing easy access by car to both junctions 9 & 10 of the M6. There are also metro and bus stations near by, and plenty of shops and amenities to enjoy

# Outside

Front:

Being a walled frontage with path leading to the front door.

Rear:

Having a block paved patio, graveled garden and boarders containing mature shrubs and bushes.