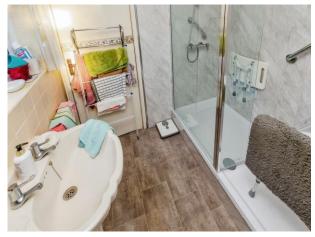

### **Shower Room**

Having a double glazed window to the side aspect, vinyl flooring, part tiled walls, walk in shower cubicle, radiator, wash hand basin and a ceiling light point.