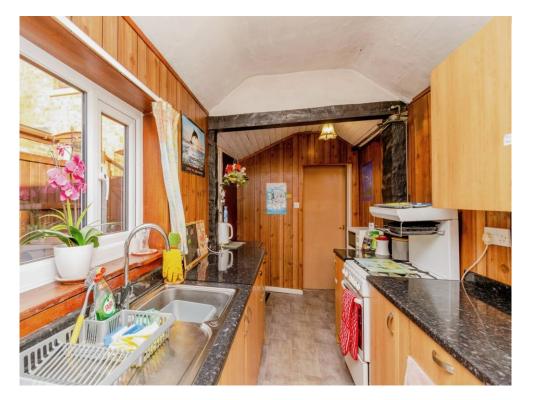

### Kitchen

Being a fully fitted kitchen with a range of wall, base and drawer units with laminate worktops over. Having a double glazed door to the side aspect giving access to the rear garden, a double glazed window to the side aspect, vinyl flooring, ceiling light point, sink with drainer, space for appliances, ceiling light point and door leading to the shower room.