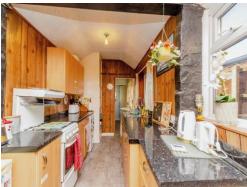

### Kitchen

Being a fully fitted kitchen with a range of wall, base and drawer units with laminate worktops over. Having a double glazed door to the side aspect giving access to the rear garden, a double glazed window to the side aspect, vinyl flooring, ceiling light point, sink with drainer, space for appliances, ceiling light point and door leading to the shower room.