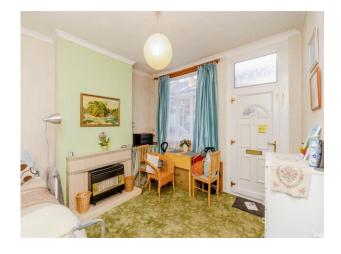

# **Front Reception Room**

Having a double glazed front entrance door, carpeted flooring, ceiling light point, radiator and door leading to the lounge.

# Lounge

Having a double glazed window to the rear aspect carpeted flooring, ceiling light point, radiator, under stairs storage cupboard, stairs to the first floor and door to the kitchen.