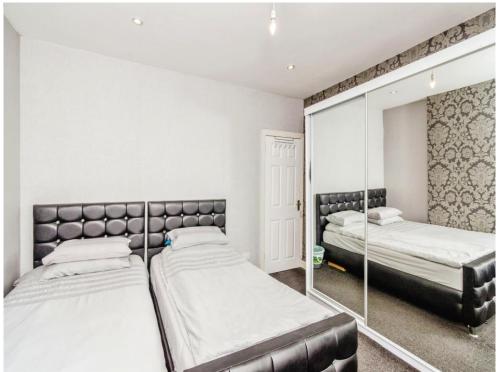

#### **Bedroom One**

12'  $\max x$  12' 1"  $\max (3.66m \max x 3.68m \max)$ 

Double glazed window to front and radiator.

#### **Bedroom Two**

11' 10" max x 11' max ( 3.61m max x 3.35m max )

Double glazed window to rear and radiator.

### **Bedroom Three**

11' max x 10' max ( 3.35m max x 3.05m max )

Double glazed window to rear and radiator.