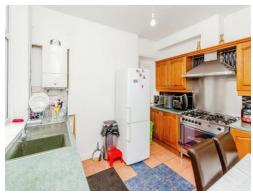

## **Kitchen**

11' max x 9' 1" max ( 3.35m max x 2.77m max )

Double glazed windows to side and rear, fitted with a range of wall and base units with work surfaces over, sink and drainer, splash back tiling, space for a Range oven, cooker hood, plumbing for washing machine, radiator, central heating boiler, tiled floor and space for appliances.