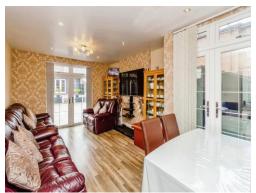

# **Second Reception Room**

17' 11" max x 12' into recess ( 5.46m max x 3.66m into recess )

Double glazed French doors to rear and side, radiator and laminate flooring.