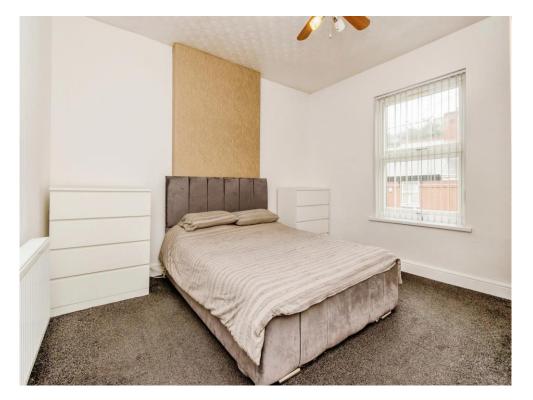

#### **Bedroom One**

12'  $\max x$  12' 1"  $\max (3.66m \max x 3.68m \max)$ 

Double glazed window to front and radiator.

#### **Bedroom Two**

11' 10" max x 11' max ( 3.61m max x 3.35m max )

Double glazed window to rear and radiator.

### **Bedroom Three**

11' max x 10' max ( 3.35m max x 3.05m max )

Double glazed window to rear and radiator.