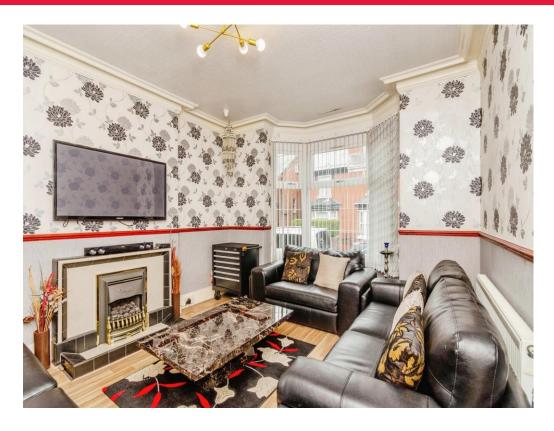

# **Living Room**

12' 1" max x 12' max ( 3.68m max x 3.66m max )

Double glazed bay window to front, radiator and a gas fireplace with surround.