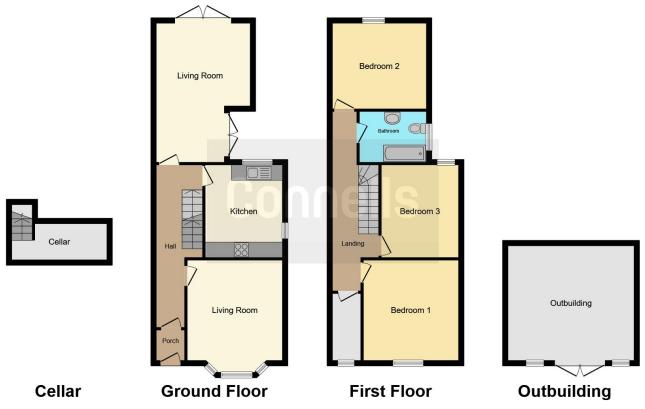

# **Property Description**

Connells Estate Agents in Wednesbury are pleased to market for sale this three bedroom semi detached property in Darlaston.

To the ground floor the property briefly comprises of an entrance hallway with doors to the sittings rooms and kitchen. To the first floor are three good sized bedrooms and a family bathroom.

## **Entrance Hallway**

Radiator, stairs to first floor landing, stairs to cellar, doors to reception rooms and kitchen.

# **Living Room**

12' 1" max x 12' max ( 3.68m max x 3.66m max )

Double glazed bay window to front, radiator and a gas fireplace with surround.

## **Kitchen**

11' max x 9' 1" max ( 3.35m max x 2.77m max )

Double glazed windows to side and rear, fitted with a range of wall and base units with work surfaces over, sink and drainer, splash back tiling, space for a Range oven, cooker hood, plumbing for washing machine, radiator, central heating boiler, tiled floor and space for appliances.

# **Second Reception Room**

17' 11" max x 12' into recess ( 5.46m max x 3.66m into recess )

Double glazed French doors to rear and side, radiator and laminate flooring.

# **First Floor Landing**

Radiator, doors to bedrooms and bathroom.

#### **Bedroom One**

12'  $\max x$  12' 1"  $\max (3.66m \max x 3.68m \max)$ 

Double glazed window to front and radiator.

#### **Bedroom Two**

11' 10" max x 11' max ( 3.61m max x 3.35m max )

Double glazed window to rear and radiator.

### **Bedroom Three**

11' max x 10' max ( 3.35m max x 3.05m max )

Double glazed window to rear and radiator.

#### **Bathroom**

Double glazed window to side, radiator, bath with shower over, wash hand basin. WC and full tiled walls.

#### Cellar

Power and lighting.

# Outside

Rear: Block paved, side access to front and access to the summer house/ outbuilding.

Outbuilding
19' x 14' 1" ( 5.79m x 4.29m )
Double glazed French doors, power and lighting.

To view this property please contact Connells on