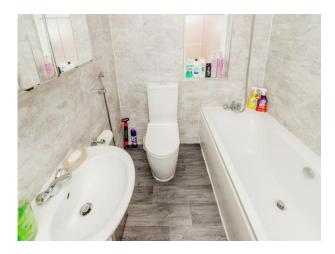

#### **Bathroom**

Double glazed window to side, radiator, bath with shower over, wash hand basin. WC and full tiled walls.