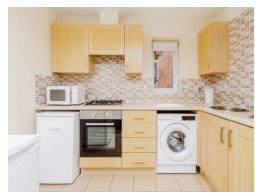

## Kitchen

9' 5" x 5' 2" ( 2.87m x 1.57m )

Double glazed window to rear, fitted kitchen with a range of wall and base units with work surfaces over, sink drainer, splash back tiling, electric oven, gas hob with cooker hood over, plumbing for washing machine, space for appliances and tiled flooring.