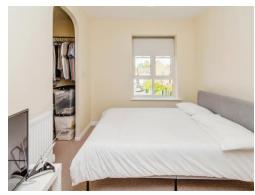

### **Bedroom**

9' 7" exc wardrobe x 8' 4" exc wardrobe ( 2.92m exc wardrobe x 2.54m exc wardrobe )
Double glazed window to front, radiator and walk in wardrobe.