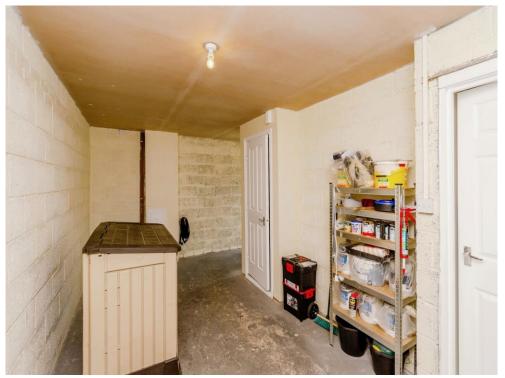

## Garage

18' 4" max x 12' 8" max ( 5.59m max x 3.86m max )

Up and over door, power, lighting, storage cupboard and French doors to side giving access to rear garden.

To view this property please contact Connells on