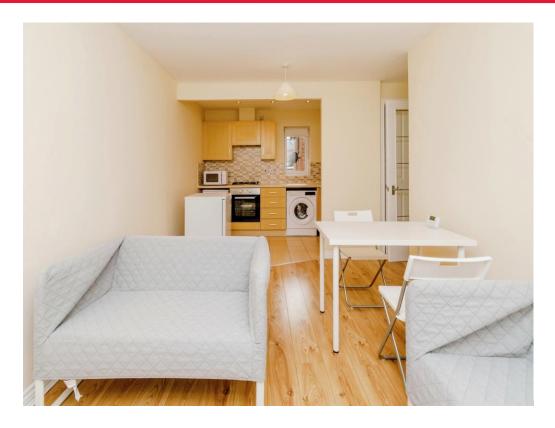

To the first floor is a fully fitted kitchen being open plan to the lounge area, a double bedroom with walk in wardrobe and a bathroom with shower over the bath.

Externally the property benefits from having a driveway for off road parking and a private rear garden with side access to the front of the property.

## Lounge/ Kitchen/ Diner

12' 9" max x 9' 5" max ( 3.89m max x 2.87m max )

Double glazed window to front, radiator and open plan kitchen.