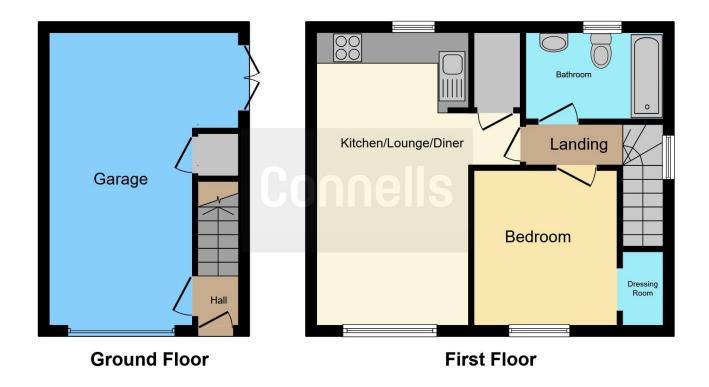

## **Property Description**

Connells Estate Agents in Wednesbury are pleased to market for sale this one bedroom maisonette in Wednesbury!

To the ground floor the property briefly comprises of an entrance hallway giving access to the garage and stairs to the first door. The garage has an up and over door for access from the front, power, lighting and french doors giving access to the private rear garden.

To the first floor is a fully fitted kitchen being open plan to the lounge area, a double bedroom with walk in wardrobe and a bathroom with shower over the bath.

Externally the property benefits from having a driveway for off road parking and a private rear garden with side access to the front of the property.

## **Entrance Hall**

Double glazed door to front, door to garage and stairs to first floor living.

# Landing

Double glazed window to side, doors to lounge, bedroom and bathroom.

## Lounge/ Kitchen/ Diner

12' 9" max x 9' 5" max ( 3.89m max x 2.87m max )

Double glazed window to front, radiator and open plan kitchen.

## Kitchen

9' 5" x 5' 2" ( 2.87m x 1.57m )

Double glazed window to rear, fitted kitchen with a range of wall and base units with work surfaces over, sink drainer, splash back tiling, electric oven, gas hob with cooker hood over, plumbing for washing machine, space for appliances and tiled flooring.

### **Bedroom**

9' 7" exc wardrobe x 8' 4" exc wardrobe ( 2.92m exc wardrobe x 2.54m exc wardrobe )
Double glazed window to front, radiator and walk in wardrobe.

#### **Bathroom**

Double glazed window to rear, bath with shower over, wash hand basin, WC, radiator, wall and floor tiling.

## Garage

18' 4" max x 12' 8" max ( 5.59m max x 3.86m max )

Up and over door, power, lighting, storage cupboard and French doors to side giving access to rear garden.

To view this property please contact Connells on