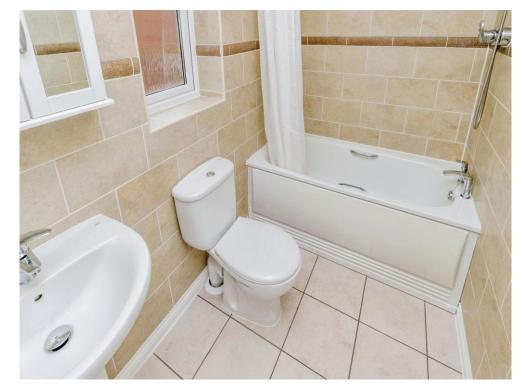

#### **Bathroom**

Double glazed window to rear, bath with shower over, wash hand basin, WC, radiator, wall and floor tiling.