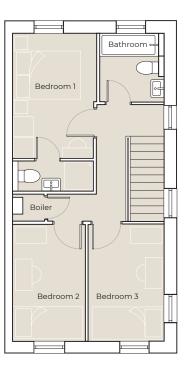

### The Norton – 2 Bedroom Terraced Home

Set over 2 storeys. Ground floor consists of hallway, fitted kitchen, downstairs WC, lounge/ dining area. First floor consist of main family bathroom, 2 double bedrooms.

# The Norton – 2 Bedroom Terraced Home

FIRST

**Kitchen** 3,445 x 1,845mm (11' 3" x 6')

6')

Living Room 3,970 x 3,725mm (13' x 12' 2")

**WC** 1,512 x 1,090mm (4' 11" x 3' 6") **Bedroom 1** 3,725 x 3,308mm (12' 2" x 10' 10")

**Bedroom 2** 3,725 x 2,105mm (12' 2" x 6' 10")

**Bathroom** 1,700 x 1,550mm (5' 6" x 5' 1")

Connells

To arrange a viewing, please call 0121 556 5338 or email wednesbury@connells.co.uk