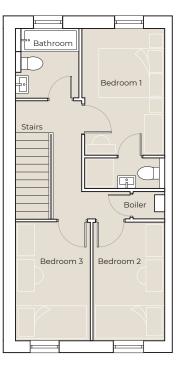

### The Burford – 4 Bedroom Semi-detached Home

Set over 3 storeys. Ground floor consists of hallway, fitted kitchen, downstairs WC and lounge area. First floor main family bathroom, en-suite and 3 double bedrooms, one with en-suite. Second floor consists of master bedroom with en-suite.

# The Burford – 4 Bedroom Semi-detached Home

Plots 1-8

**Kitchen** 3,945 x 2,410mm (12' 11" x 7' 10")

Living Room 4,460 x 4,450mm (14' 7" x 14' 7")

WC 1,140 x 1,100mm (3' 8" x 3' 7")

**Bedroom 1** 4,466 x 3,623mm (14' 7" x 11' 10") **Bedroom 2** 3,503 x 2,150mm (11' 5" x 7')

**Bedroom 3** 3,503 x 2,220mm (11' 5" x 7' 3")

**En-suite (Bed 4)** 2,395 x 900mm (7' 10" x 2' 11")

Bathroom 2,050 x 1,890mm (6' 8" x 6' 2")

Connells

To arrange a viewing, please call 0121 556 5338 or email wednesbury@connells.co.uk