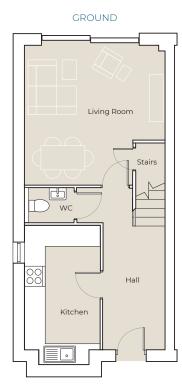

### The Norton – 2 Bedroom Terraced Home

Set over 2 storeys. Ground floor consists of hallway, fitted kitchen, downstairs WC, lounge/ dining area. First floor consist of main family bathroom, 2 double bedrooms.

# The Norton – 2 Bedroom Terraced Home

FIRST

**Kitchen** 3,445 x 1,845mm (11' 3" x 6')

6')

Living Room 3,970 x 3,725mm (13' x 12' 2")

**WC** 1,512 x 1,090mm (4' 11" x 3' 6") **Bedroom 1** 3,725 x 3,308mm (12' 2" x 10' 10")

**Bedroom 2** 3,725 x 2,105mm (12' 2" x 6' 10")

**Bathroom** 1,700 x 1,550mm (5' 6" x 5' 1")

Connells

To arrange a viewing, please call 0121 556 5338 or email wednesbury@connells.co.uk