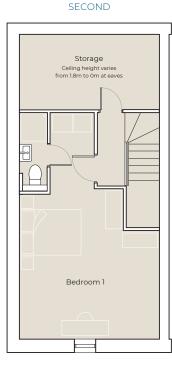

### The Burford – 4 Bedroom Semi-detached Home

Set over 3 storeys. Ground floor consists of hallway, fitted kitchen, downstairs WC and lounge area. First floor main family bathroom, en-suite and 3 double bedrooms, one with en-suite. Second floor consists of master bedroom with en-suite.

# The Burford – 4 Bedroom Semi-detached Home

Plots 1-8

**Kitchen** 3,945 x 2,410mm (12' 11" x 7' 10")

Living Room 4,460 x 4,450mm (14' 7" x 14' 7")

WC 1,140 x 1,100mm (3' 8" x 3' 7")

**Bedroom 1** 4,466 x 3,623mm (14' 7" x 11' 10") **Bedroom 2** 3,503 x 2,150mm (11' 5" x 7')

**Bedroom 3** 3,503 x 2,220mm (11' 5" x 7' 3")

**En-suite (Bed 4)** 2,395 x 900mm (7' 10" x 2' 11")

Bathroom 2,050 x 1,890mm (6' 8" x 6' 2")

Connells

To arrange a viewing, please call 0121 556 5338 or email wednesbury@connells.co.uk