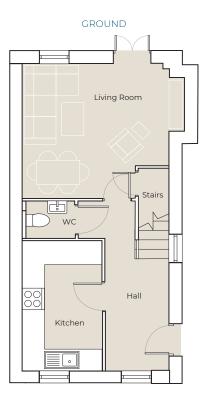

### The Norton – 2 Bedroom Terraced Home

Set over 2 storeys. Ground floor consists of hallway, fitted kitchen, downstairs WC, lounge/ dining area. First floor consist of main family bathroom, 2 double bedrooms.

# The Norton – 2 Bedroom Terraced Home

FIRST

**Kitchen** 3,445 x 1,845mm (11' 3" x 6')

6')

Living Room 3,970 x 3,725mm (13' x 12' 2")

**WC** 1,512 x 1,090mm (4' 11" x 3' 6") **Bedroom 1** 3,725 x 3,308mm (12' 2" x 10' 10")

**Bedroom 2** 3,725 x 2,105mm (12' 2" x 6' 10")

**Bathroom** 1,700 x 1,550mm (5' 6" x 5' 1")

Connells

To arrange a viewing, please call 0121 556 5338 or email wednesbury@connells.co.uk