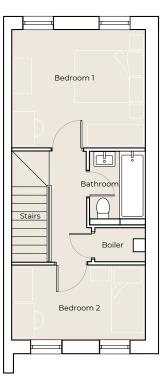

# The Norton – 2 Bedroom Terraced Home

FIRST

**Kitchen** 3,445 x 1,845mm (11' 3" x 6')

6')

Living Room 3,970 x 3,725mm (13' x 12' 2")

**WC** 1,512 x 1,090mm (4' 11" x 3' 6") **Bedroom 1** 3,725 x 3,308mm (12' 2" x 10' 10")

**Bedroom 2** 3,725 x 2,105mm (12' 2" x 6' 10")

**Bathroom** 1,700 x 1,550mm (5' 6" x 5' 1")

Connells

To arrange a viewing, please call 0121 556 5338 or email wednesbury@connells.co.uk