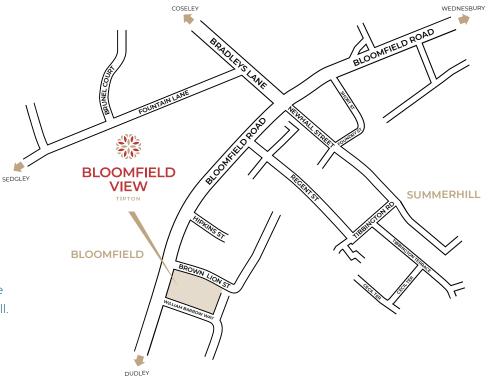

located for some of the West Midlands most historical landmarks. Significantly, Dudley Zoological Gardens and the Black Country Museum are both just a short drive away.

There are also plenty of shopping opportunities, Dudley town centre or the Merry Hill Centre (approx. 6 miles away) which has over 250 shops, a separate retail park, cinema, and food hall. Adjacent to the main shopping centre is a marina called The Waterfront accommodating a number of bars and restaurants. Dudley No.1 Canal passes though The Waterfront and along the edge of the shopping centre before descending to the Delph Locks.

Dudley Golf Club offers a warm welcome, set amidst beautiful scenery the course is situated at the highest point of the West Midlands so offers incredible views of the surrounding countryside.





### Connells

To arrange a viewing, please call 0121 556 5338 or email wednesbury@connells.co.uk





### Location Bloomfield Road, Tipton DY4 9ES

#### Local Primary/Junior Schools

Sacred Heart Primary School – 1.6 miles Sedgley Road East, Tipton DY4 8UH

Summerhill Primary Acadamy – 1.1 miles Upper Church Lane, Tipton DY4 9PF

St Martins C of E Primary School – 1.6 miles Lower Church Lane Tipton DY4 7PG

#### Local Secondary Schools

Connells

**Q3 Acadamy – 1.7 miles** Alexandra Road, Tipton DY4 7NR

Gospel Oak Secondary School – 1.5 miles Bilston Road, Tipton DY4 0BZ

#### **Local Hospitals**

Russells Hall Hospital – 4.3 miles Pensnett Road, Dudley DY1 2HQ

#### **Local Hospitals**

Sandwell Hospital – 5 miles Hallam Street, West Bromwich B71 4HJ

#### Neighbouring Towns & Cities