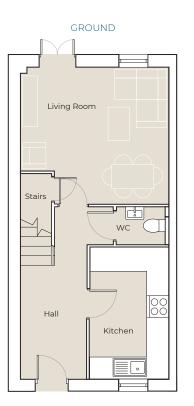

### The Norton – 2 Bedroom Terraced Home

Set over 2 storeys. Ground floor consists of hallway, fitted kitchen, downstairs WC, lounge/ dining area. First floor consist of main family bathroom, 2 double bedrooms.