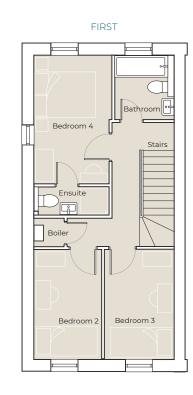

### The Burford – 4 Bedroom Semi-detached Home

Set over 3 storeys. Ground floor consists of hallway, fitted kitchen, downstairs WC and lounge area. First floor main family bathroom, en-suite and 3 double bedrooms, one with en-suite. Second floor consists of master bedroom with en-suite.

# The Burford – 4 Bedroom Semi-detached Home

Plots 1-8

**Kitchen** 3,945 x 2,410mm (12' 11" x 7' 10")

Living Room 4,460 x 4,450mm (14' 7" x 14' 7")

WC 1,140 x 1,100mm (3' 8" x 3' 7")

**Bedroom 1** 4,466 x 3,623mm (14' 7" x 11' 10") **Bedroom 2** 3,503 x 2,150mm (11' 5" x 7')

**Bedroom 3** 3,503 x 2,220mm (11' 5" x 7' 3")

**En-suite (Bed 4)** 2,395 x 900mm (7' 10" x 2' 11")

Bathroom 2,050 x 1,890mm (6' 8" x 6' 2")

Connells

To arrange a viewing, please call 0121 556 5338 or email wednesbury@connells.co.uk