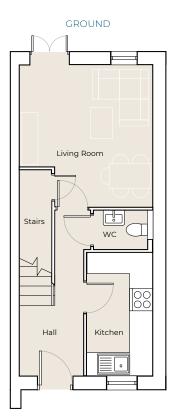

### The Norton – 2 Bedroom Terraced Home

Set over 2 storeys. Ground floor consists of hallway, fitted kitchen, downstairs WC, lounge/ dining area. First floor consist of main family bathroom, 2 double bedrooms.

# The Norton – 2 Bedroom Terraced Home

FIRST

**Kitchen** 3,445 x 1,845mm (11' 3" x 6')

6')

Living Room 3,970 x 3,725mm (13' x 12' 2")

**WC** 1,512 x 1,090mm (4' 11" x 3' 6") **Bedroom 1** 3,725 x 3,308mm (12' 2" x 10' 10")

**Bedroom 2** 3,725 x 2,105mm (12' 2" x 6' 10")

**Bathroom** 1,700 x 1,550mm (5' 6" x 5' 1")

Connells

To arrange a viewing, please call 0121 556 5338 or email wednesbury@connells.co.uk