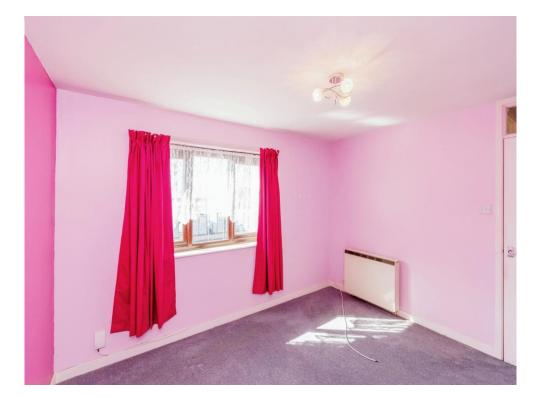

#### **Bedroom One**

11' 8" x 10' 1" ( 3.56m x 3.07m )

Double glazed window to rear and electric storage heater.