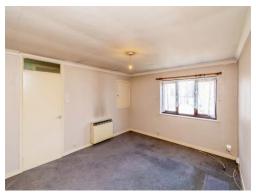

#### Lounge

11' 8" x 14' 5" ( 3.56m x 4.39m )

Double glazed window to front and storage cupboard.