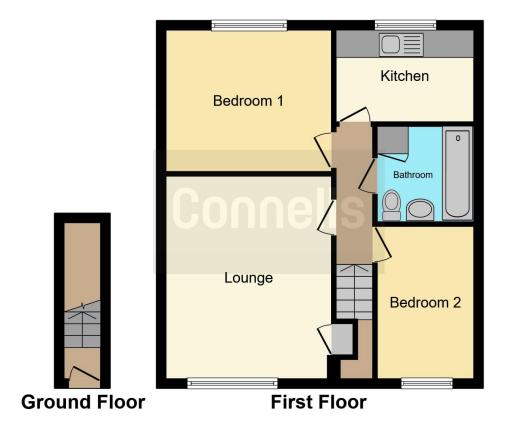

## **Property Description**

Connells Estate Agent are pleased to offer the opportunity to purchase this 2 bedroom, first floor maisonette at 50% shared ownership.

You are welcomed into the property via its own front door and entrance hallway. The property briefly compromises of a spacious lounge, a charming kitchen, 2 good sized bedrooms and a family bathroom. The property also benefits from having a communal parking area and a private front garden.

## **Entrance Hallway**

Door to front and stairs to living accommodation.

#### Lounge

11' 8" x 14' 5" ( 3.56m x 4.39m )

Double glazed window to front and storage cupboard.

#### Kitchen

9' 8" x 6' 5" ( 2.95m x 1.96m )

Double glazed window to rear, fitted with a range of wall and base units with work surfaces over, sink drainer, splash back tiling, plumbing for washing machine and space for appliances.

#### **Bedroom One**

11' 8" x 10' 1" ( 3.56m x 3.07m )

Double glazed window to rear and electric storage heater.

#### **Bedroom Two**

6' 2" x 10' 9" ( 1.88m x 3.28m )

Double glazed window to front and electric storage heater.

#### **Bathroom**

WC, wash hand basin, bath and full tiling.