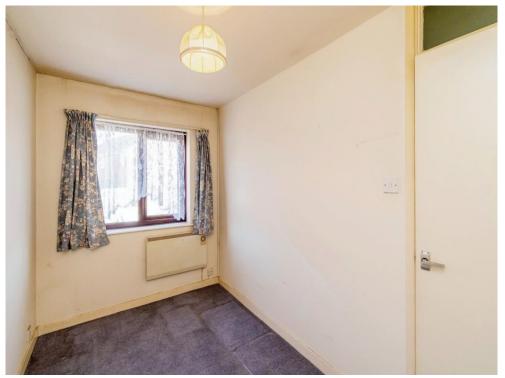

#### **Bedroom Two**

6' 2" x 10' 9" ( 1.88m x 3.28m )

Double glazed window to front and electric storage heater.