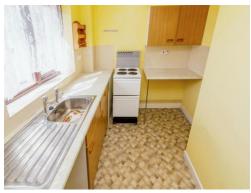

#### Kitchen

9' 8" x 6' 5" ( 2.95m x 1.96m )

Double glazed window to rear, fitted with a range of wall and base units with work surfaces over, sink drainer, splash back tiling, plumbing for washing machine and space for appliances.