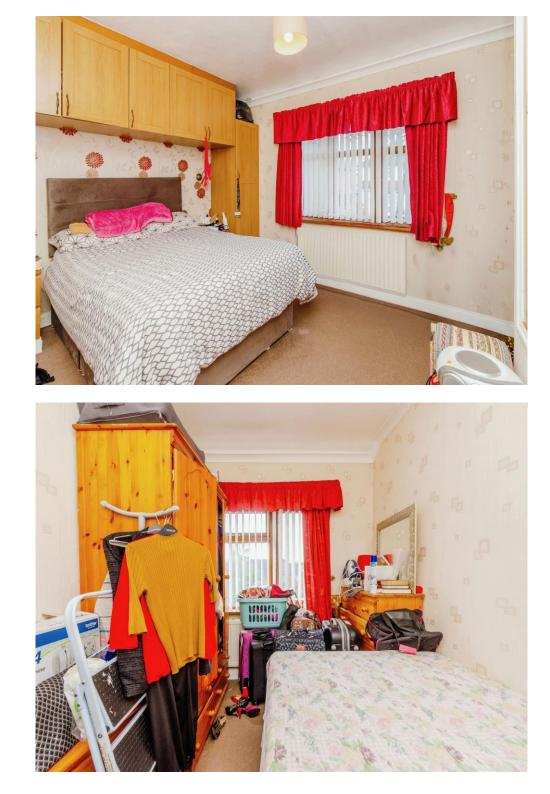

#### **Bedroom One**

14' 4" x 11' 5" ( 4.37m x 3.48m ) Double glazed window to front, radiator and fitted wardrobes.

#### **Bedroom Two**

7' 9" x 10' 1" ( 2.36m x 3.07m ) Double glazed window to rear and radiator.