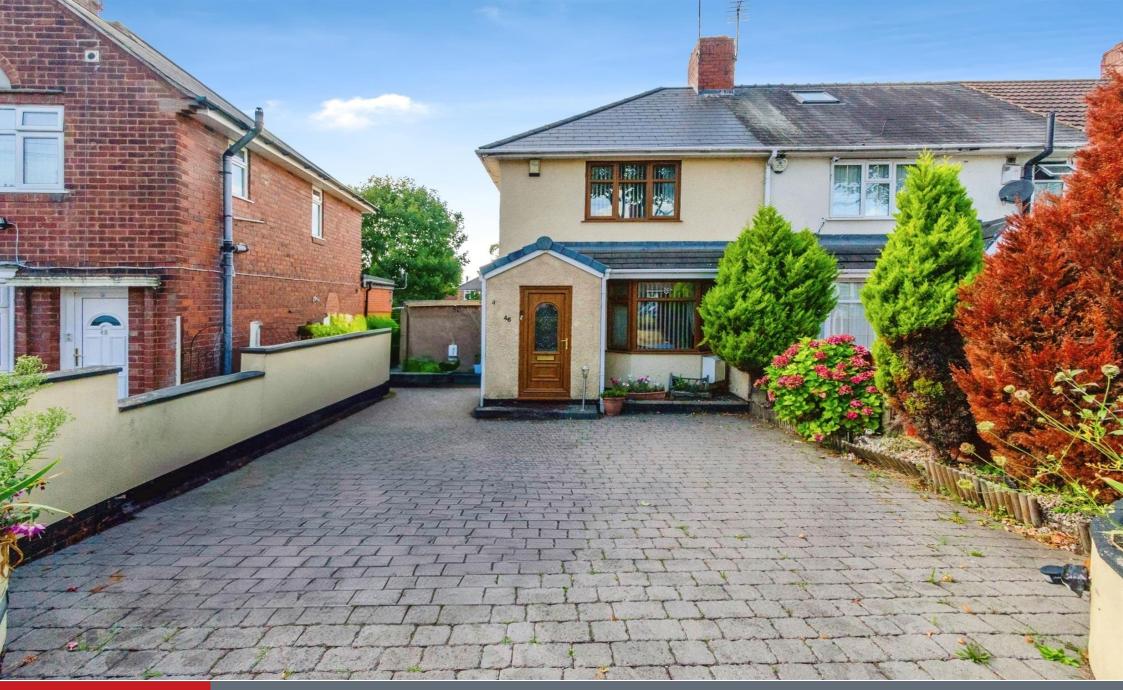

#### **Property Description**

Connells Estate Agents in Wednesbury are pleased to market for sale this well presented two bedroom property on Walton Road in Wednesbury.

To the ground floor the property briefly comprises of an entrance porch giving access to the entrance hallway with stairs to the first floor and door leading to the through lounge. From the lounge is access to the fully fitted kitchen with space for appliances and plumbing for utilities. A conservatory to the rear of the property gives access to the rear garden through double doors.

To the first floor are two good sized bedrooms and a family bathroom.

Externally the property benefits from having off road parking for multiple vehicles and a private rear garden.

### Outside

Front: Brick paved driveway providing parking for multiple vehicles.

Rear: Block paved patio, steps to lawn, side access and pathway leading to the shed.

This floor plan is for illustrative purposes only. It is not drawn to scale. Any measurements, floor areas (including any total floor area), openings and orientation are approximate. No details are guaranteed, they cannot be relied upon for any purpose and they do not form part of any agreement. No liability is taken for any error, omission or misstatement. A party must rely upon its own inspection(s). Powered by www.focalagent.com