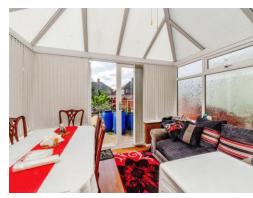

#### Conservatory

14' 2" x 9' 5" ( 4.32m x 2.87m ) uPVC and double glazed construction with double doors to rear garden.