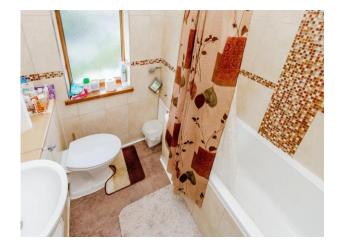

#### Bathroom

Double glazed window to rear, bath with shower over, vanity wash hand basin, WC, airing cupboard and tiled walls.