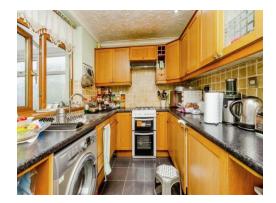

#### **Kitchen**

14' 4" x 7' 5" (4.37m x 2.26m) Double glazed window to rear, fitted with a range of wall and base units with work surfaces over, one and a half bowl sink drainer, cooker hood, plumbing for washing machine, space for appliances, floor and wall tiling, ceiling spotlights and double glazed door to the conservatory.