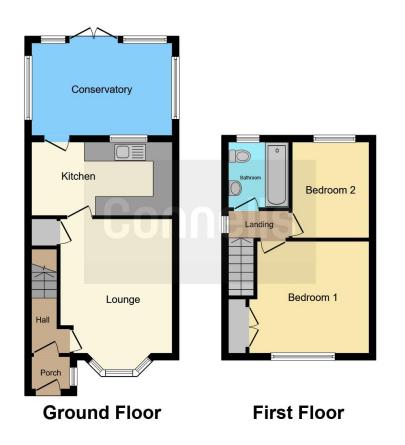

#### **Property Description**

Connells Estate Agents in Wednesbury are pleased to market for sale this well presented two bedroom property on Walton Road in Wednesbury.

To the ground floor the property briefly comprises of an entrance porch giving access to the entrance hallway with stairs to the first floor and door leading to the through lounge. From the lounge is access to the fully fitted kitchen with space for appliances and plumbing for utilities. A conservatory to the rear of the property gives access to the rear garden through double doors.

To the first floor are two good sized bedrooms and a family bathroom.

Externally the property benefits from having off road parking for multiple vehicles and a private rear garden.

### Outside

Front: Brick paved driveway providing parking for multiple vehicles.

Rear: Block paved patio, steps to lawn, side access and pathway leading to the shed.

This floor plan is for illustrative purposes only. It is not drawn to scale. Any measurements, floor areas (including any total floor area), openings and orientation are approximate. No details are guaranteed, they cannot be relied upon for any purpose and they do not form part of any agreement. No liability is taken for any error, omission or misstatement. A party must rely upon its own inspection(s). Powered by www.focalagent.com