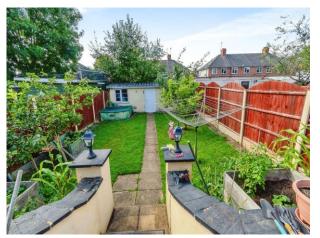

### Outside

Front: Brick paved driveway providing parking for multiple vehicles.

Rear: Block paved patio, steps to lawn, side access and pathway leading to the shed.

This floor plan is for illustrative purposes only. It is not drawn to scale. Any measurements, floor areas (including any total floor area), openings and orientation are approximate. No details are guaranteed, they cannot be relied upon for any purpose and they do not form part of any agreement. No liability is taken for any error, omission or misstatement. A party must rely upon its own inspection(s). Powered by www.focalagent.com