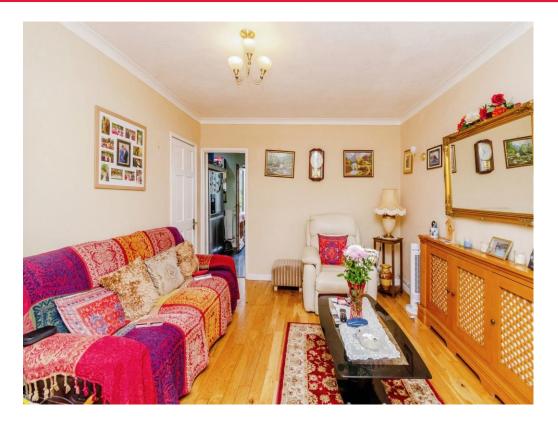

#### Lounge

11' 8" max x 15' 5" max ( 3.56m max x 4.70m max )

Double glazed bay window to front, radiator, under stairs storage cupboard, wooden flooring and door giving access to kitchen.