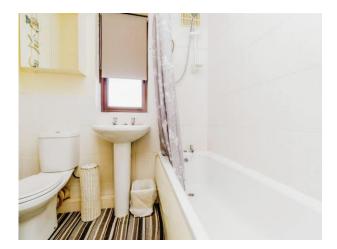

#### **Bathroom**

Double glazed window to rear, bath with shower over, wash hand basin, WC, radiator and part tiled walls.