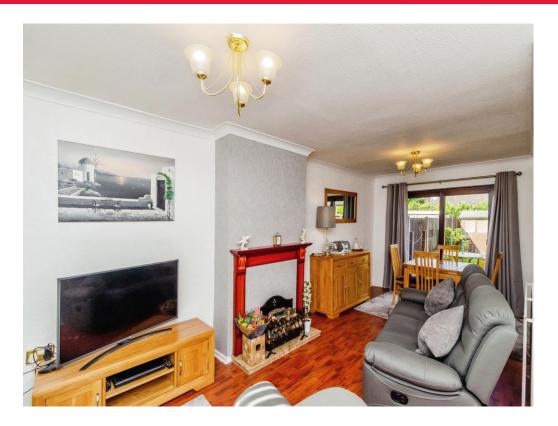

## Lounge

11' 1" max x 19' 10" max ( 3.38m max x 6.05m max )

Double glazed bay window to front, radiator, double glazed sliding doors to rear garden.