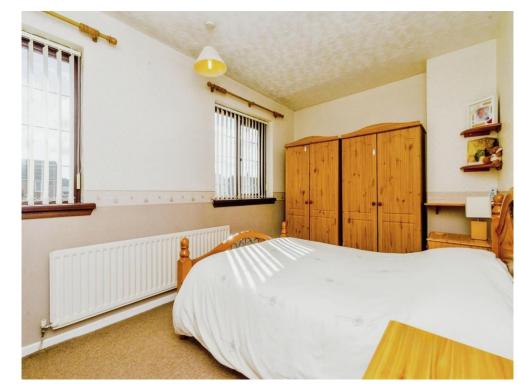

#### **Bedroom One**

8' 10" x 14' 8" ( 2.69m x 4.47m ) Two double glazed windows to front, radiator and storage cupboard.