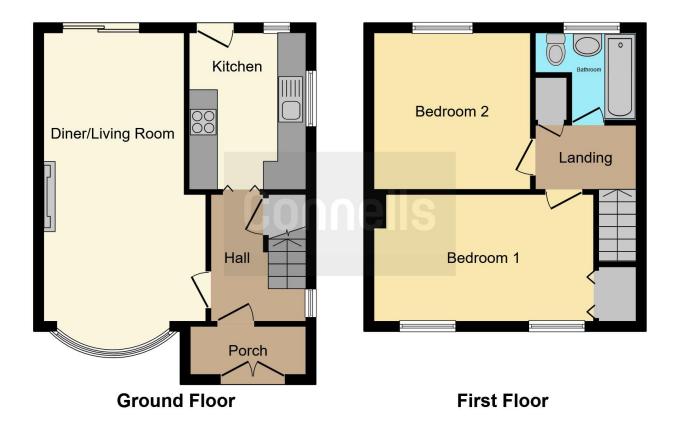

To the ground floor the property briefly comprises of an entrance hallway giving access to the through lounge diner with double glazed doors leading to the rear garden, and to the fully fitted kitchen with space for appliances, plumbing for utility purposes and double glazed door to the rear garden.

To the first floor are two good sized bedrooms and a family bathroom.

Externally the property benefits from having a driveway providing off road parking and a private rear garden.

#### Outside

Front:

Brick paved driveway providing off road parking

Rear:

Lawn, decking, side access and storage shed.

This floor plan is for illustrative purposes only. It is not drawn to scale. Any measurements, floor areas (including any total floor area), openings and orientation are approximate. No details are guaranteed, they cannot be relied upon for any purpose and they do not form part of any agreement. No liability is taken for any error, omission or misstatement. A party must rely upon its own inspection(s). Powered by www.focalagent.com