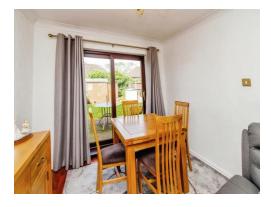

## Lounge

11' 1" max x 19' 10" max ( 3.38m max x 6.05m max )

Double glazed bay window to front, radiator, double glazed sliding doors to rear garden.