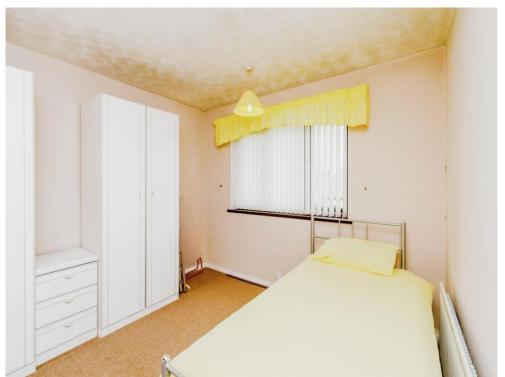

#### **Bedroom Two**

10' 6" x 10' 8" ( 3.20m x 3.25m )

Double glazed window to rear and radiator.