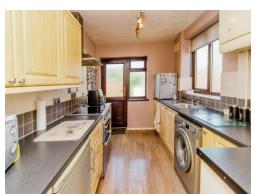

#### Kitchen

7' 10" x 12' (2.39m x 3.66m)

Double glazed windows to rear and side, fitted with a range of wall and base units with work surfaces over, sink drainer, part tiling, cookerhood, plumbing for washing machine, central heating boiler, radiator, space for

appliances double glazed door to rear garden.