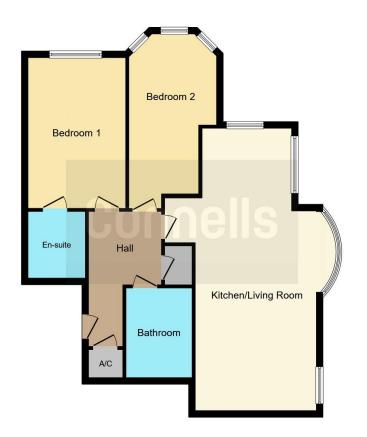

# **Property Description**

CONNELLS ESTATE AGENTS are pleased to market For Sale this second floor Flat in Wednesbury.

Upon entry having intercom access and a communal hallway. The flat briefly comprises of an entrance hallway, spacious lounge/diner which is open plan to the fitted kitchen complete with plumbing for utility purposes. Also having two bedrooms with ensuite to the master and a family bathroom.

## Entrance Hallway

Telecom entry system to front door, airing cupboard, doors to bedrooms, open lounge kitchen, bathroom and storage cupboard.

#### Lounge Area

9' 3" max x 13' 3" max ( 2.82m max x 4.04m max )

Two double glazed windows to rear, electric storage heater and open plan access to kitchen.

## **Kitchen Area**

8' 5" x 7' 8" (2.57m x 2.34m)

Double glazed windows to rear and side, fitted with a range of wall and base units with work surfaces over, sink and drainer, splash back tiling, electric oven and hob with cooker hood over, space for fridge freezer and plumbing for washing machine.

#### **Bedroom One**

9' 1" x 14' 7" ( 2.77m x 4.45m ) Double glazed window to side, electric storage heater and door to en suite.

# **En Suite**

Shower cubicle, wash hand basin, WC, part tiled walls and electric storage heater.

#### **Bedroom Two**

17' 2" max x 8' 5" max ( 5.23m max x 2.57m max ) Three double glazed windows to side and an electric storage heater.

# Bathroom

Bath, WC, wash hand basin, electric storage heater and part tiled walls.