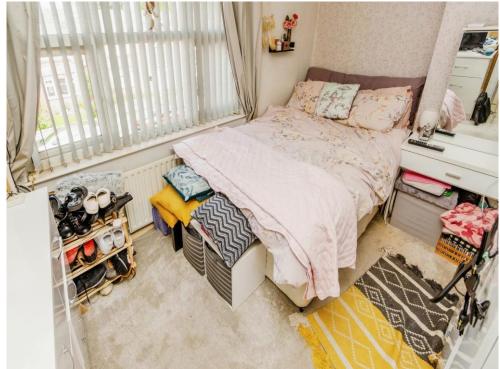

#### **Bedroom One**

11' 5" x 8' 8" ( 3.48m x 2.64m ) Double glazed window to front and radiator.

#### Bedroom Two

10' 6" x 11' 1" ( 3.20m x 3.38m ) Double glazed window to rear and radiator.

#### **Bedroom Three**

 $8^{\prime}$  7" x 7' 9" ( 2.62m x 2.36m ) Double glazed window to rear.