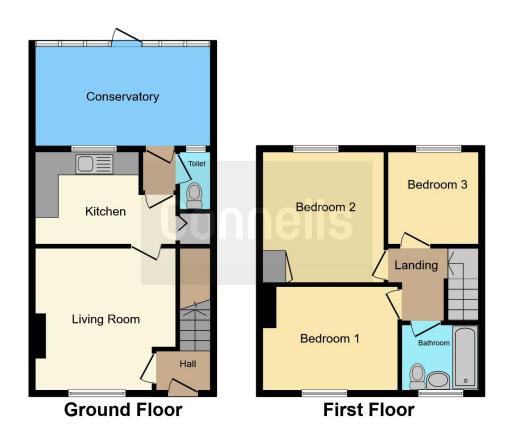

## **Property Description**

Connells Estate Agents in Wednesbury are pleased to market for sale this three bedroom property in Darlaston.

To the ground floor the property briefly comprises of an entrance hallway giving access to the lounge and stairs to the first floor. Off the lounge is the fitted kitchen with rear hallway leading to the WC and double glazed door to the rear garden.

To the first floor are three bedrooms and a family bathroom.

Externally the property benefits from having a private rear garden and off road parking to the front

#### Outside

Front: Block paved driveway.

Rear: Block paved patio and steps to lawn.

This floor plan is for illustrative purposes only. It is not drawn to scale. Any measurements, floor areas (including any total floor area), openings and orientation are approximate. No details are guaranteed, they cannot be relied upon for any purpose and they do not form part of any agreement. No liability is taken for any error, omission or misstatement. A party must rely upon its own inspection(s). Powered by www.focalagent.com