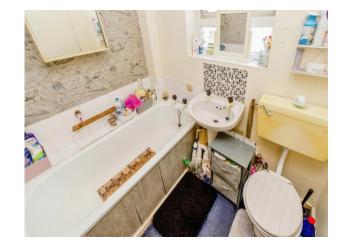

#### Bathroom

Double glazed window to front, bath, part tiled walls, WC, wash hand basin and radiator.