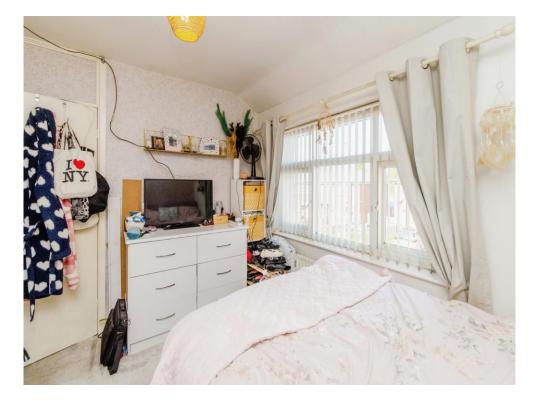

#### **Bedroom One**

11' 5" x 8' 8" ( 3.48m x 2.64m ) Double glazed window to front and radiator.

#### Bedroom Two

10' 6" x 11' 1" ( 3.20m x 3.38m ) Double glazed window to rear and radiator.

#### **Bedroom Three**

 $8^{\prime}$  7" x 7' 9" ( 2.62m x 2.36m ) Double glazed window to rear.