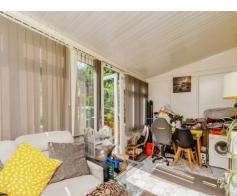

#### Conservatory

17' 2" x 8' 2" ( 5.23m x 2.49m ) Tiled flooring and double glazed door to rear garden.