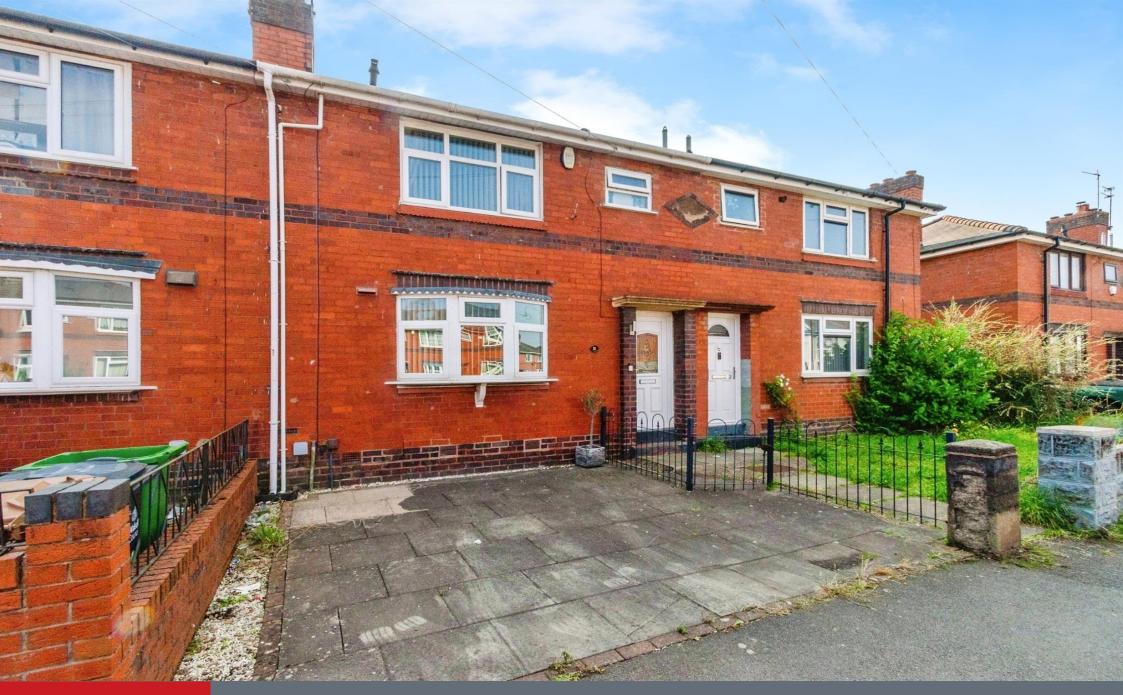

## **Property Description**

Connells Estate Agents in Wednesbury are pleased to market for sale this three bedroom property in Darlaston.

To the ground floor the property briefly comprises of an entrance hallway giving access to the lounge and stairs to the first floor. Off the lounge is the fitted kitchen with rear hallway leading to the WC and double glazed door to the rear garden.

To the first floor are three bedrooms and a family bathroom.

Externally the property benefits from having a private rear garden and off road parking to the front

#### Outside

Front: Block paved driveway.

Rear: Block paved patio and steps to lawn.

This floor plan is for illustrative purposes only. It is not drawn to scale. Any measurements, floor areas (including any total floor area), openings and orientation are approximate. No details are guaranteed, they cannot be relied upon for any purpose and they do not form part of any agreement. No liability is taken for any error, omission or misstatement. A party must rely upon its own inspection(s). Powered by www.focalagent.com