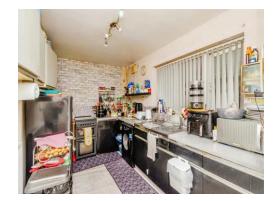

#### Kitchen

12' max x 8' 1" max ( 3.66m max x 2.46m max )

Double glazed window to rear, fitted with a range of wall and base units with work surfaces over, sink and drainer, plumbing for washing machine, space for appliances, radiator, tiled flooring, storage cupboard and door to rear hallway.