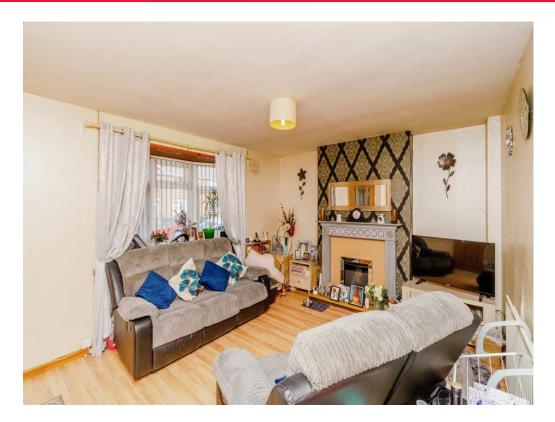

#### Living Room

12' max x 12' max ( 3.66m max x 3.66m max ) Double glazed window to front, radiator and

door to kitchen.