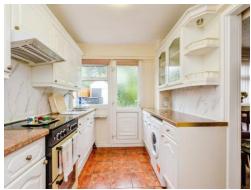

#### Kitchen

8' 2" Max x 11' 4" Max ( 2.49m Max x 3.45m Max )

Being fully fitted kitchen with a range of wall, base and drawer units with laminate worktops over. Having a sink with drainer, tile flooring, integrated cooker hood, plumbing for a washing machine, towel radiator, ceiling light point, space for appliances, a storage cupboard and a double glazed door leading to the rear garden. A door from the kitchen gives access to the dining room.