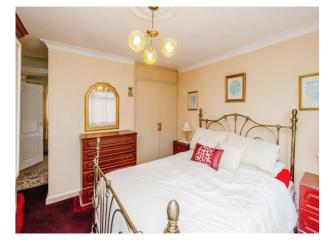

#### **Bedroom One**

11' 10" x 10' 6" Excluding Recess ( 3.61m x 3.20m Excluding Recess ) Having a double glazed window to the front aspect, fitted wardrobes, carpeted flooring, ceiling light point and a radiator.

#### **Bedroom Two**

12' Max x 8' 8" Max ( 3.66m Max x 2.64m Max )

Having a double glazed window to the rear aspect, carpeted flooring, ceiling light point, fitted wardrobes and a radiator.

#### **Bedroom Three**

10' 5" Max x 8' Max ( 3.17m Max x 2.44m Max )

Having a double glazed window to the front aspect, carpeted flooring, ceiling light point and a radiator.