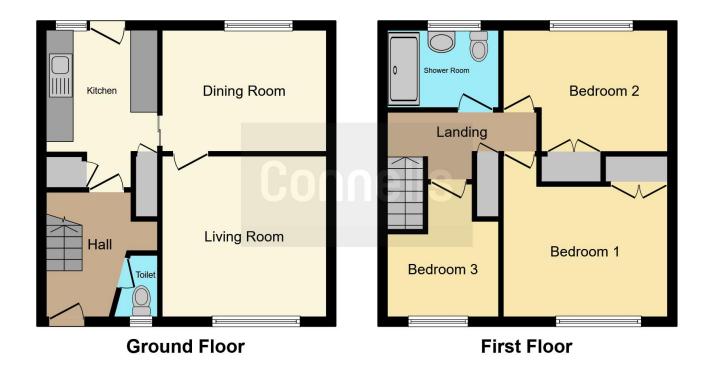

### **Property Description**

Connells Estate Agents in Wednesbury are pleased to market for sale this three bedroom semi detached property on Price Road in Wednesbury offered with no upward chain.

To the ground floor the property briefly comprises of a porch giving access to the entrance hallway, with stairs leading to the first floor and doors leading to the much desired WC and the fully fitted kitchen with double glazed door leading to the rear garden. Leading from the kitchen is the dining room with door leading to the lounge.

To the first floor are three good sized bedrooms and a shower room.

Externally the property benefits from having a good sized front with potential for off road parking (STPP) and to the rear a private rear garden with side access to the front of the property.