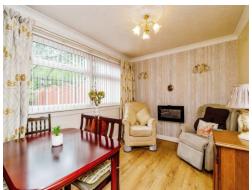

## **Dining Room**

11' 8" x 9' 4" ( 3.56m x 2.84m )

Having a double glazed window to the rear aspect, laminate flooring, ceiling light point, two wall lights, a radiator and door leading to the lounge.