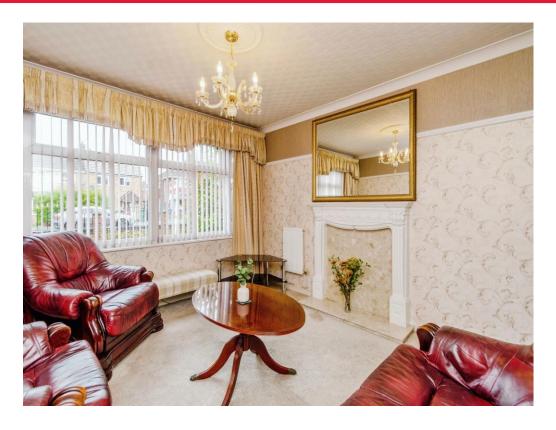

### Lounge

12' 4" x 11' 9" ( 3.76m x 3.58m ) Having a double glazed window to the front aspect, carpeted flooring, ceiling light point and a radiator.