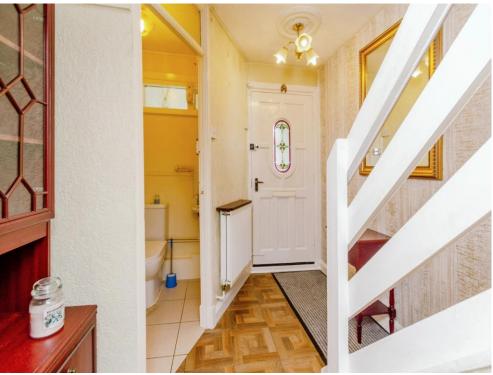

# Hallway

Having a double glazed front entrance door, tiled flooring, ceiling light point, radiator and doors leading to the WC and kitchen.