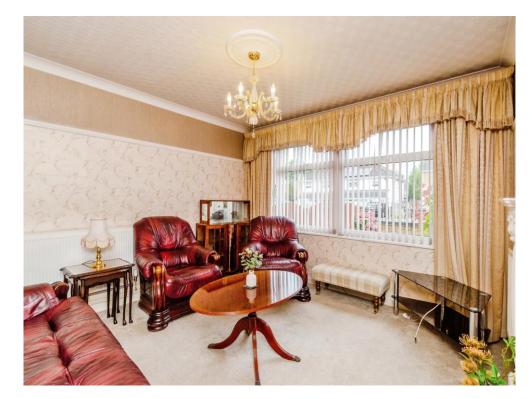

### Lounge

12' 4" x 11' 9" ( 3.76m x 3.58m ) Having a double glazed window to the front aspect, carpeted flooring, ceiling light point and a radiator.