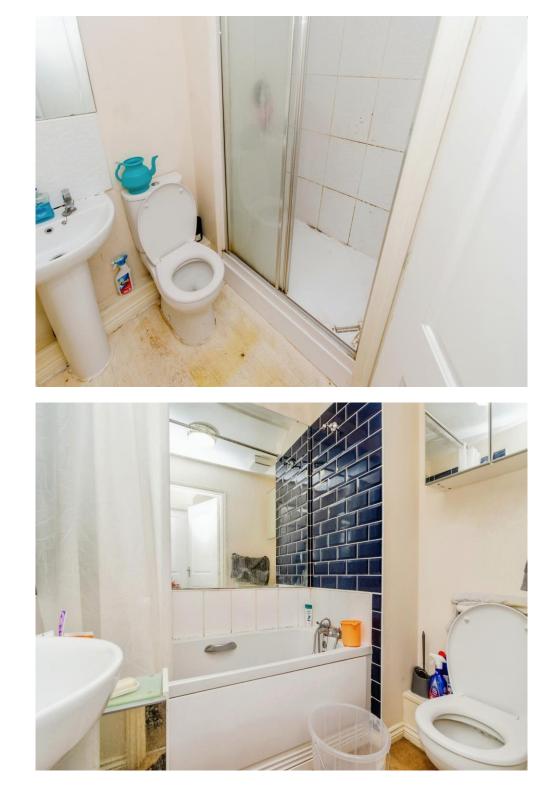

#### En Suite

Shower cubicle, wash hand basin, WC, electric towel radiator and part tiled walls.

#### Bathroom

Bath, wash hand basin, WC, electric towel radiator and part tiled walls.