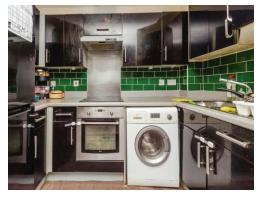

#### **Kitchen**

9' 10" x 5' 3" ( 3.00m x 1.60m ) Fitted with a range of wall and base units with work surfaces over, sink and drainer, splash back tiling, electric oven and hob with cooker hood over, plumbing for washing machine, space for fridge freezer and vinyl flooring.