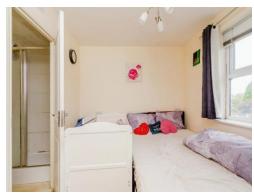

#### Bedroom One

14' 1" max x 13' 1" max ( 4.29m max x 3.99m max ) Double glazed window, electric radiator and door to en suite.

#### **Bedroom Two**

8' 6" x 8' 2" (2.59m x 2.49m ) Two double glazed windows and an electric radiator.