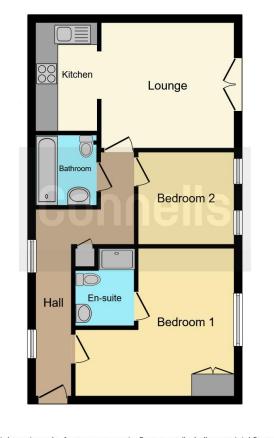

#### Outside

Allocated resident parking space and access to Telecom operated communal entrance door.

This floor plan is for illustrative purposes only. It is not drawn to scale. Any measurements, floor areas (including any total floor area), openings and orientation are approximate. No details are guaranteed, they cannot be relied upon for any purpose and they do not form part of any agreement. No liability is taken for any error, omission or misstatement. A party must rely upon its own inspection(s). Powered by www.focalagent.com

### **Entrance Hallway**

Telecom system entrance door, airing cupboard, doors to bedroom one, bedroom two, bathroom and lounge.

#### Lounge

11' 10" x 11' 2" ( 3.61m x 3.40m ) Double glazed patio doors to Juliet balcony, electric radiator and open access to kitchen.

#### **Kitchen**

9' 10" x 5' 3" ( 3.00m x 1.60m ) Fitted with a range of wall and base units with work surfaces over, sink and drainer, splash back tiling, electric oven and hob with cooker hood over, plumbing for washing machine, space for fridge freezer and vinyl flooring.

#### Bedroom One

14' 1" max x 13' 1" max ( 4.29m max x 3.99m max ) Double glazed window, electric radiator and door to en suite.

#### En Suite

Shower cubicle, wash hand basin, WC, electric towel radiator and part tiled walls.

#### **Bedroom Two**

8' 6" x 8' 2" (2.59m x 2.49m ) Two double glazed windows and an electric radiator.

#### Bathroom

Bath, wash hand basin, WC, electric towel radiator and part tiled walls.