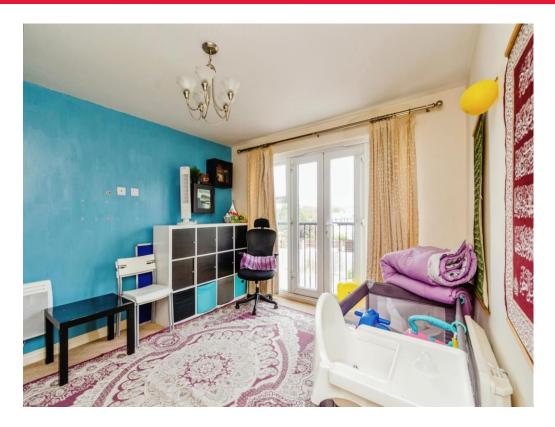

#### Bedroom One

14' 1" max x 13' 1" max ( 4.29m max x 3.99m max ) Double glazed window, electric radiator and door to en suite.

#### **Bedroom Two**

8' 6" x 8' 2" (2.59m x 2.49m ) Two double glazed windows and an electric radiator.