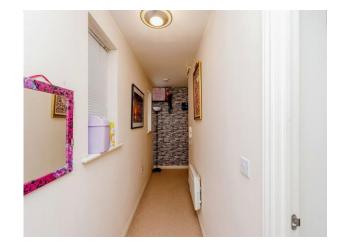

# **Entrance Hallway**

Telecom system entrance door, airing cupboard, doors to bedroom one, bedroom two, bathroom and lounge.