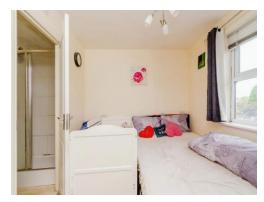

### **Bedroom One**

14' 1" max x 13' 1" max ( 4.29m max x 3.99m max )

Double glazed window, electric radiator and door to en suite.

#### **Bedroom Two**

8' 6" x 8' 2" ( 2.59m x 2.49m ) Two double glazed windows and an electric radiator.