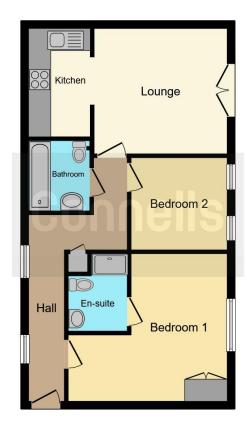

# **Property Description**

Connells Estate Agents are pleased to market for sale this modern two bedroom apartment on a popular development in Wednesbury.

In brief, the property comprises of access through the main entrance door leading you through to the communal hallway, from here is access to the apartment. From the entrance hallway is access to the two bedrooms with an en-suite to the master, family bathroom and large lounge diner being open plan to the kitchen.

# **Entrance Hallway**

Telecom system entrance door, airing cupboard, doors to bedroom one, bedroom two, bathroom and lounge.

# Lounge

11' 10" x 11' 2" ( 3.61m x 3.40m )

Double glazed patio doors to Juliet balcony, electric radiator and open access to kitchen.

# Kitchen

9' 10" x 5' 3" ( 3.00m x 1.60m )

Fitted with a range of wall and base units with work surfaces over, sink and drainer, splash back tiling, electric oven and hob with cooker hood over, plumbing for washing machine, space for fridge freezer and vinyl flooring.

### **Bedroom One**

14' 1" max x 13' 1" max ( 4.29m max x 3.99m max )

Double glazed window, electric radiator and door to en suite.

#### **En Suite**

Shower cubicle, wash hand basin, WC, electric towel radiator and part tiled walls.

#### **Bedroom Two**

8' 6" x 8' 2" ( 2.59m x 2.49m ) Two double glazed windows and an electric radiator.

#### **Bathroom**

Bath, wash hand basin, WC, electric towel radiator and part tiled walls.