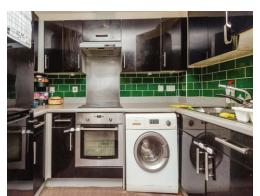

# Kitchen

9' 10" x 5' 3" ( 3.00m x 1.60m )

Fitted with a range of wall and base units with work surfaces over, sink and drainer, splash back tiling, electric oven and hob with cooker hood over, plumbing for washing machine, space for fridge freezer and vinyl flooring.