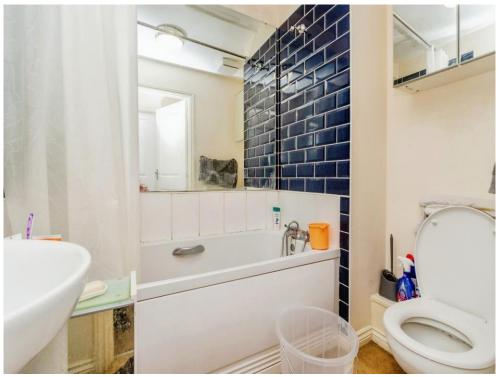

#### **En Suite**

Shower cubicle, wash hand basin, WC, electric towel radiator and part tiled walls.