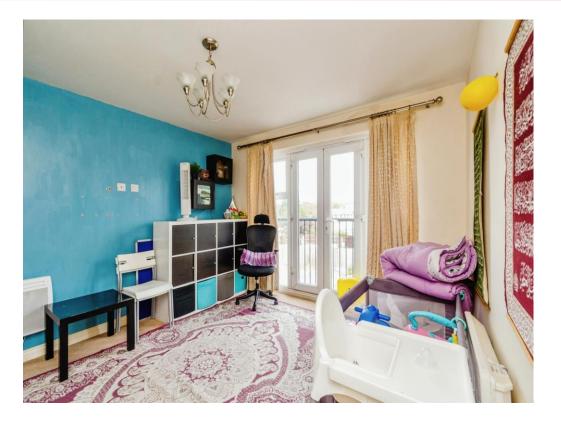

# Lounge

11' 10" x 11' 2" ( 3.61m x 3.40m )

Double glazed patio doors to Juliet balcony, electric radiator and open access to kitchen.

#### **Bedroom Two**

8' 6" x 8' 2" ( 2.59m x 2.49m ) Two double glazed windows and an electric radiator.