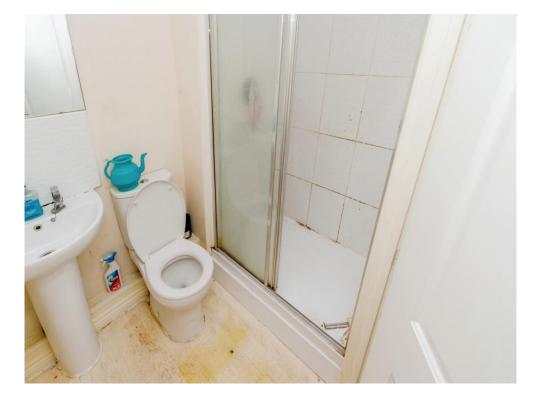

#### **Bathroom**

Bath, wash hand basin, WC, electric towel radiator and part tiled walls.