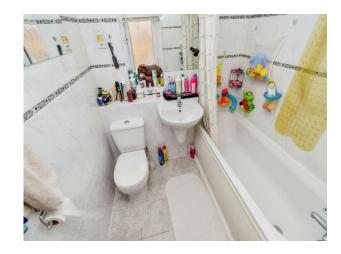

### Bathroom

Double glazed window to front, bath with shower over, wash hand basin, WC, full wall and floor tiling.