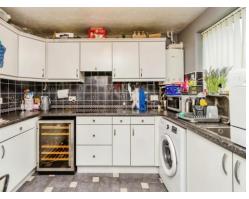

#### Kitchen

10' 2" x 10' 8" ( 3.10m x 3.25m ) Double glazed window to front, fitted with a range of wall and base units with work surfaces over, sink drainer, splash back tiling, electric oven and hob with cooker hood over, plumbing for washing machine, space for fridge freezer and tiled flooring.