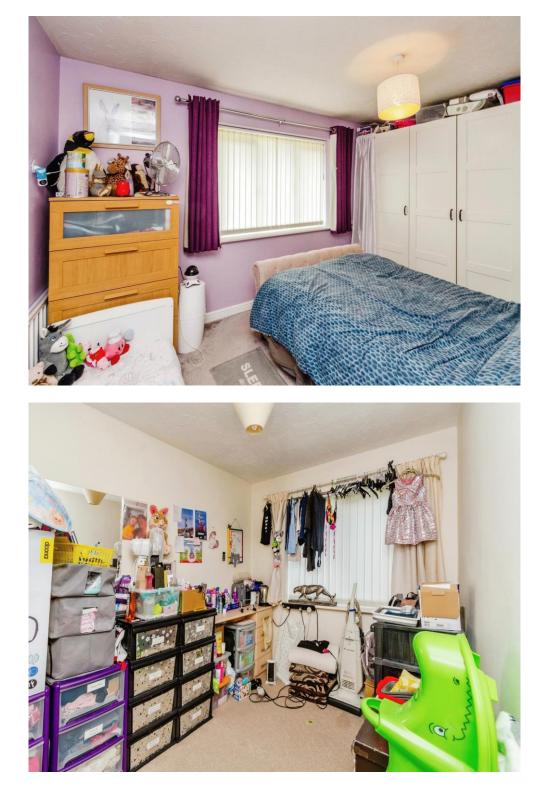

#### **Bedroom One**

13' 7" x 9' 2" ( 4.14m x 2.79m ) Double glazed window to rear and radiator.

### **Bedroom Two**

7' 6" x 10' 9" ( 2.29m x 3.28m ) Double glazed window to front and radiator.