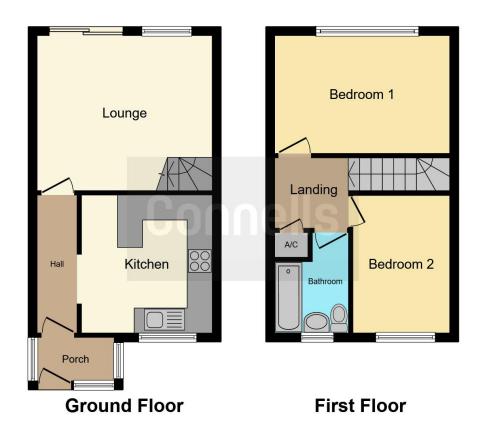

# **Property Description**

Connells Estate Agents in Wednesbury are pleased to market for sale this two bedroom property in Tipton sitting in a cul de sac.

To the ground floor the property briefly comprises of an entrance hallway giving access to the fully fitted kitchen with plumbing for utility purposes and space for other appliances. To the rear of the property is the spacious lounge with double glazed patio doors leading out to the rear garden.

To the first floor are two good sized bedrooms with storage and a modern fitted bathroom.

The property sits in a great location to provide easy access to local schools, shops and other amenities.

# **Entrance Hallway**

Doors to kitchen and lounge.

#### Kitchen

10' 2" x 10' 8" ( 3.10m x 3.25m ) Double glazed window to front, fitted with a range of wall and base units with work surfaces over, sink drainer, splash back tiling, electric oven and hob with cooker hood over, plumbing for washing machine, space for fridge freezer and tiled flooring.

## Lounge

13' 7"  $\bar{x}$  12' 2" ( 4.14m x 3.71m ) Double glazed window to rear, double glazed patio doors to rear, radiator and stairs to first floor landing

# **First Floor Landing**

Airing cupboard, doors to bedrooms and bathroom.

#### Rear:

Patio, lawn, borders containing shrubs and plants, plus side access.

This floor plan is for illustrative purposes only. It is not drawn to scale. Any measurements, floor areas (including any total floor area), openings and orientation are approximate. No details are guaranteed, they cannot be relied upon for any purpose and they do not form part of any agreement. No liability is taken for any error, omission or misstatement. A party must rely upon its own inspection(s). Powered by www.focalagent.com