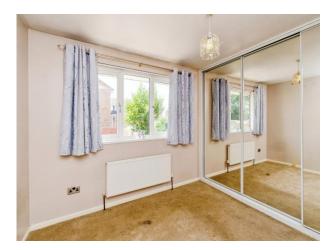

#### **Bedroom One**

11' 9" x 9' 2" ( 3.58m x 2.79m )

Double glazed window to rear built in wardrobes and radiator.