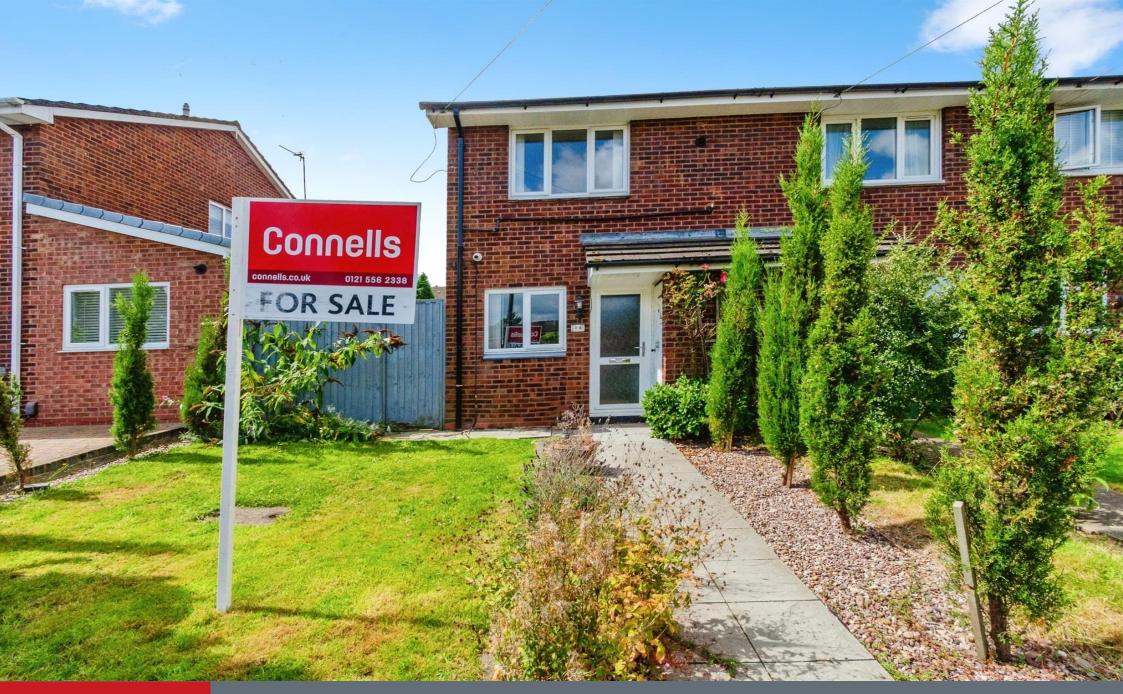

Connells

Waldron Close WEDNESBURY

# Waldron Close WEDNESBURY WS10 9TL

## **Property Description**

Connells Estate Agents in Wednesbury are pleased to bring to the market this two bedroom property in Wednesbury, offered with no upward chain.

To the ground floor the property briefly comprises of an entrance hallway having access to the first floor and having doors leading to the modern fitted kitchen with plumbing for utilities and space for other appliances, also from the hallway is the spacious lounge with double glazed patio doors leading out to the rear garden.

To the first floor are two good sized bedrooms and modern fitted shower room.

Externally the property benefits from having a good sized frontage, low maintenance rear garden and large side access.

#### Front:

Grass and gravel to front, pathway to front door and door to storage.

#### Rear:

Fully slabbed tiered garden with side access.

This floor plan is for illustrative purposes only. It is not drawn to scale. Any measurements, floor areas (including any total floor area), openings and orientation are approximate. No details are guaranteed, they cannot be relied upon for any purpose and they do not form part of any agreement. No liability is taken for any error, omission or misstatement. A party must rely upon its own inspection(s). Powered by www.focalagent.com