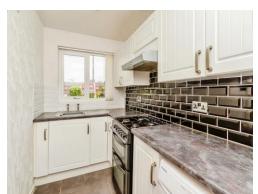

### Kitchen

10' 10" x 5' 6" ( 3.30m x 1.68m )

Double glazed window to front, fitted with a range of wall and base units, work surfaces over, sink and drainer, splash back tiling, cooker hood with space for oven, plumbing for washing machine, space for appliances and tiled flooring.