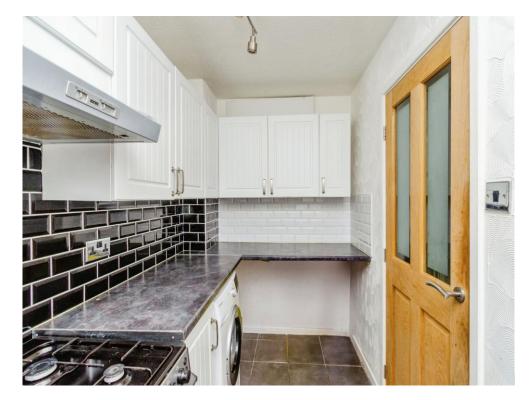

### Kitchen

10' 10" x 5' 6" ( 3.30m x 1.68m )

Double glazed window to front, fitted with a range of wall and base units, work surfaces over, sink and drainer, splash back tiling, cooker hood with space for oven, plumbing for washing machine, space for appliances and tiled flooring.