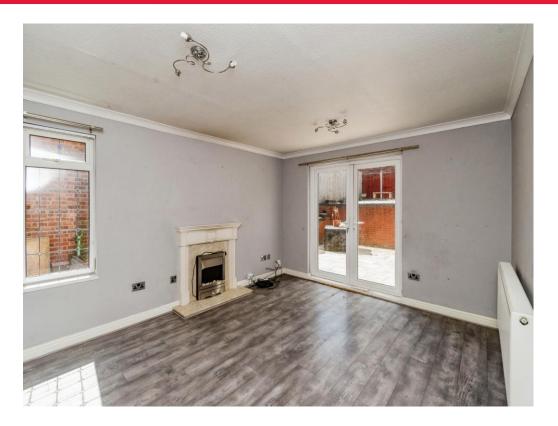

## Lounge

Double glazed window to side, double glazed patio doors leading to rear garden and radiator.