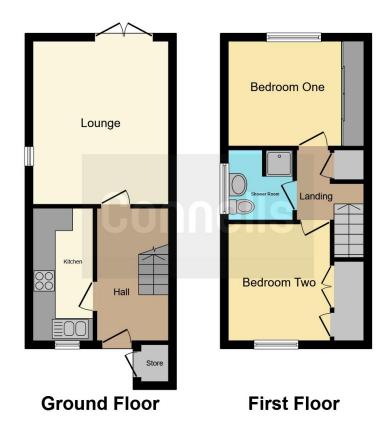

## **Property Description**

Connells Estate Agents in Wednesbury are pleased to bring to the market this two bedroom property in Wednesbury, offered with no upward chain.

To the ground floor the property briefly comprises of an entrance hallway having access to the first floor and having doors leading to the modern fitted kitchen with plumbing for utilities and space for other appliances, also from the hallway is the spacious lounge with double glazed patio doors leading out to the rear garden.

To the first floor are two good sized bedrooms and modern fitted shower room.

Externally the property benefits from having a good sized frontage, low maintenance rear garden and large side access.

#### Rear:

Fully slabbed tiered garden with side access.

This floor plan is for illustrative purposes only. It is not drawn to scale. Any measurements, floor areas (including any total floor area), openings and orientation are approximate. No details are guaranteed, they cannot be relied upon for any purpose and they do not form part of any agreement. No liability is taken for any error, omission or misstatement. A party must rely upon its own inspection(s). Powered by www.focalagent.com