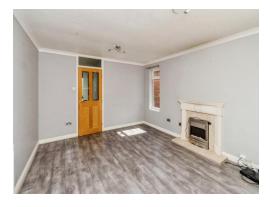

## Lounge

Double glazed window to side, double glazed patio doors leading to rear garden and radiator.