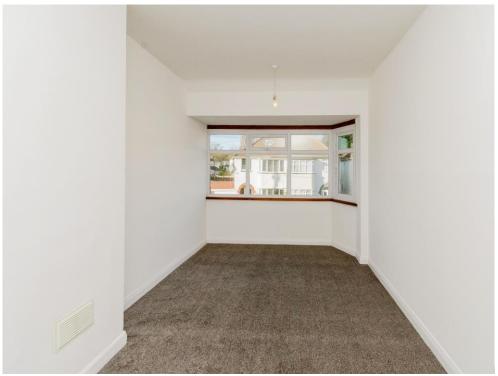

### **Dining Room**

13' 4" max x 9' 8" max ( 4.06m max x 2.95m max )

Under stairs storage cupboard, radiator, gas fireplace with surround and door to kitchen.