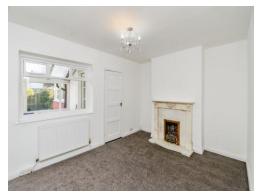

#### **Bedroom One**

11' 5" max x 15' 6" max ( 3.48m max x 4.72m max )

Double glazed bay window to front and radiator.

#### **Bedroom Two**

11' 5" x 9' 9" ( 3.48m x 2.97m ) Glazed window to rear and radiator.

# **Bedroom Three**

7' 2" max x 10' 3" max ( 2.18m max x 3.12m max )

Glazed window to front and radiator.