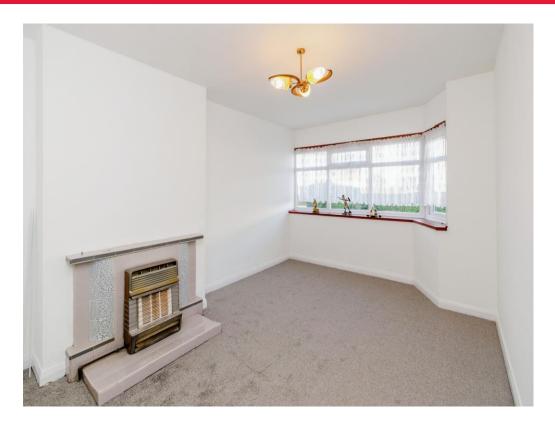

## Lounge

9' 8" max x 15' 9" max ( 2.95m max x 4.80m max )

Double glazed window to front and radiator.

### **Dining Room**

13' 4" max x 9' 8" max ( 4.06m max x 2.95m max )

Under stairs storage cupboard, radiator, gas fireplace with surround and door to kitchen.