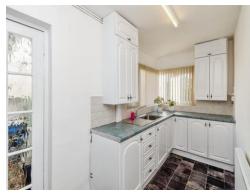

#### Kitchen

6' 5" x 13' 4" ( 1.96m x 4.06m )

Glazed window to rear and side, fitted with a range of wall and base units with work surfaces over, sink and drainer, splash back tiling, radiator, vinyl flooring, space for appliances and door to utility room.