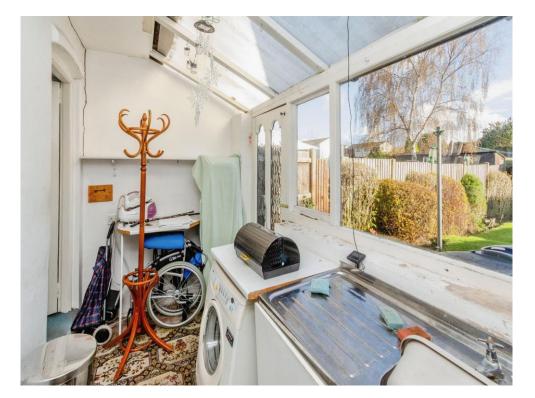

### **Utility Room**

8' 6" x 5' 6" ( 2.59m x 1.68m ) Glazed window to rear, sink and drainer, plumbing for utilities, doors to WC and rear garden.

#### W.C

W.C.