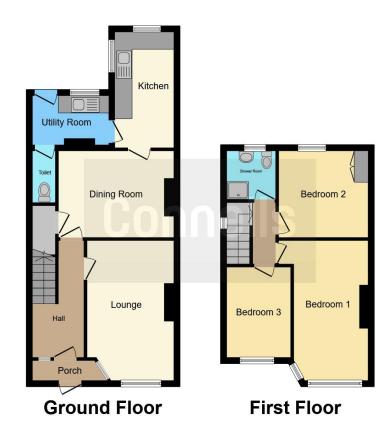

To the ground floor the property briefly comprises of an entrance hallway giving access to two reception rooms and having stairs leading to the first floor. From the dining room is the fully fitted kitchen with space for appliances, from here is the utility room with plumbing for appliance and access to the garden and much desired downstairs WC.

To the first floor the property boasts three good sized bedrooms and a family shower room.

Externally the property benefits from having a driveway providing off road parking, and a private rear garden with patio and lawn.

### **Entrance Hallway**

Stairs to first floor landing, radiator, doors to lounge and dining room.

## **First Floor Landing**

Double glazed window to side, doors to bedrooms and shower room.