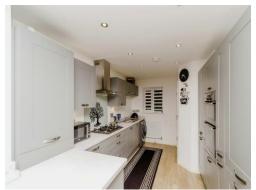

### **Kitchen**

Being a modern fitted kitchen with a range of wall, base and drawer units with laminate worktops over. Having a double glazed window to the front aspect, vinyl flooring, double electric oven, gas hob with cooker hood over, dishwasher, washing machine, space for a fridge/freezer, radiator and a stainless steel sink/drainer.