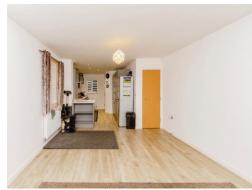

To the ground floor the property briefly comprises of an entrance hallway giving access to the much desired downstairs WC, the kitchen and the first floor. The kitchen, being open plan to the lounge has ample storage, plumbing for utilities and built in appliances. The spacious lounge has double glazed velux windows and patio doors leading out to the rear garden.

### Lounge

Having two double glazed velux windows, understairs storage cupboard, double glazed patio doors to the rear garden, vinyl flooring and a radiator.