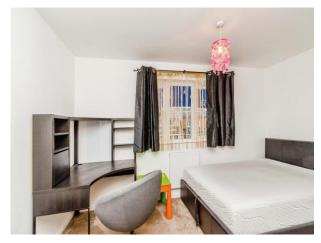

#### **Bedroom 2**

Having a double glazed window to the rear aspect, carpeted flooring and a radiator.

#### Bedroom 3

Having a double glazed window to the front aspect, carpeted flooring and a radiator.