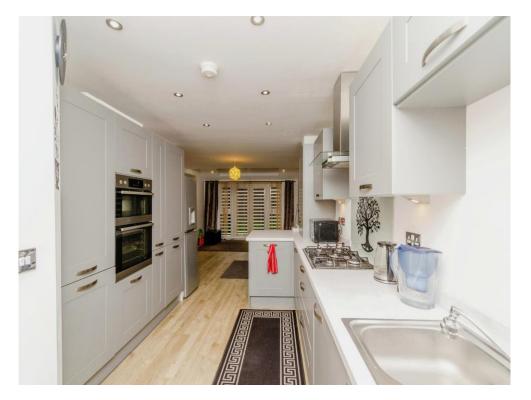

### **Kitchen**

Being a modern fitted kitchen with a range of wall, base and drawer units with laminate worktops over. Having a double glazed window to the front aspect, vinyl flooring, double electric oven, gas hob with cooker hood over, dishwasher, washing machine, space for a fridge/freezer, radiator and a stainless steel sink/drainer.