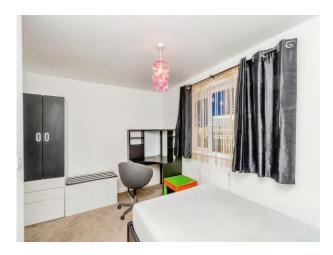

#### **Bedroom 2**

Having a double glazed window to the rear aspect, carpeted flooring and a radiator.

#### Bedroom 3

Having a double glazed window to the front aspect, carpeted flooring and a radiator.