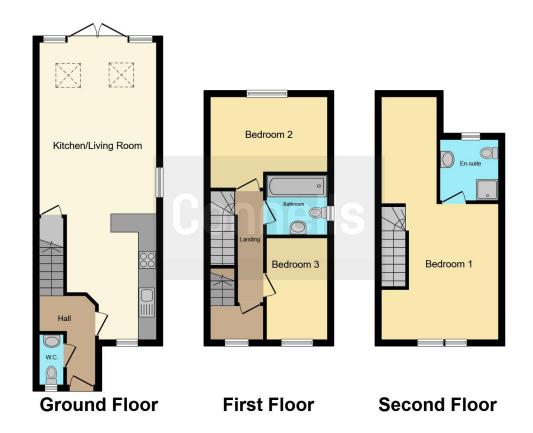

To the ground floor the property briefly comprises of an entrance hallway giving access to the much desired downstairs WC, the kitchen and the first floor. The kitchen, being open plan to the lounge has ample storage, plumbing for utilities and built in appliances. The spacious lounge has double glazed velux windows and patio doors leading out to the rear garden.

To the first floor are two bedrooms and a modern family bathroom. Then on to the second floor is the spacious master suite with ensuite shower room.

Externally the property benefits from having off road parking and a private rear garden.

### **Ground Floor**

#### **First Floor**

## Second Floor