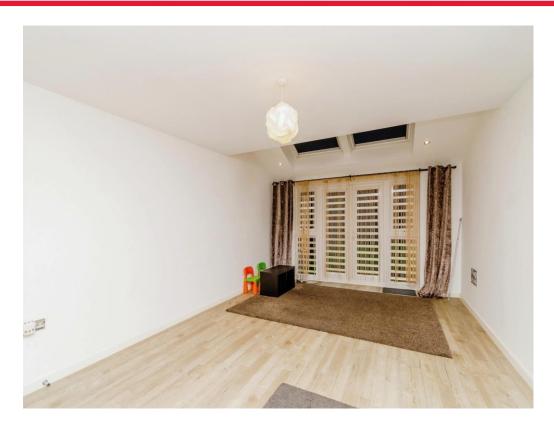

### Lounge

Having two double glazed velux windows, understairs storage cupboard, double glazed patio doors to the rear garden, vinyl flooring and a radiator.