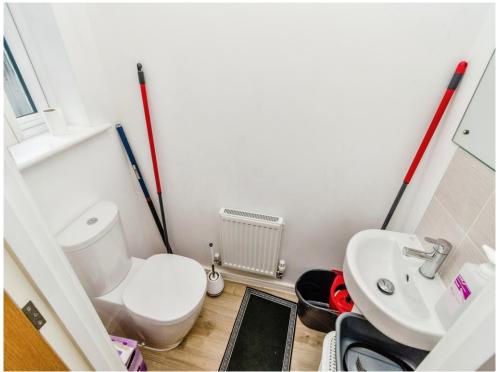

### Wc

Having a double glazed window to the front aspect, vinyl flooring, radiator, WC and a wash hand basin.