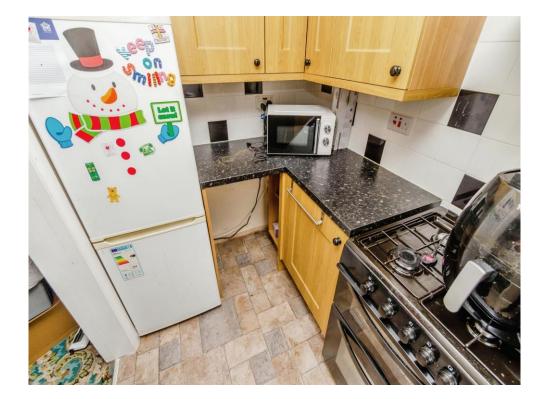

#### Kitchen

Double glazed window to front, fitted with a range of wall and base units with work surfaces over, sink and drainer, splash back tiling, cooker hood, space for appliances, plumbing for washing machine and vinyl flooring.