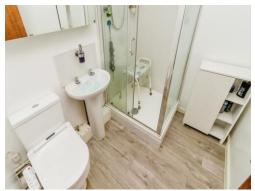

### **Shower Room**

Shower cubicle, wash hand basin, WC, extractor fan and vinyl flooring.