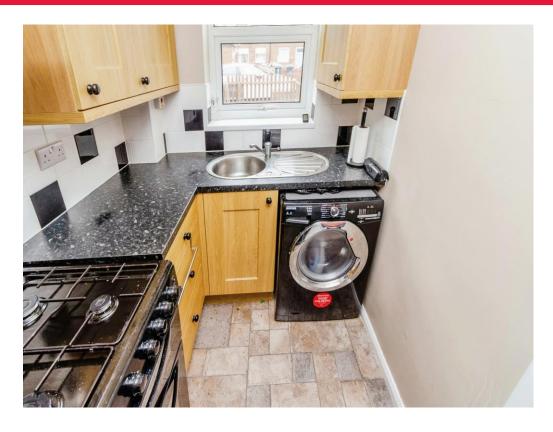

#### Kitchen

Double glazed window to front, fitted with a range of wall and base units with work surfaces over, sink and drainer, splash back tiling, cooker hood, space for appliances, plumbing for washing machine and vinyl flooring.