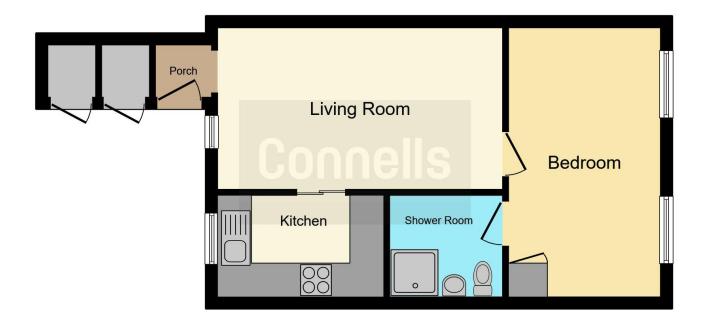

To the ground floor the property briefly comprises of two storage areas accessed from the front of the property, an entrance hallway leading to the lounge, a fully fitted kitchen with plumbing for utilities and space for appliances, and a bedroom giving access to the modern bathroom with glass shower cubicle.

#### Outside

Graveled to the front, pathway to front door and two storage cupboards.

This floor plan is for illustrative purposes only. It is not drawn to scale. Any measurements, floor areas (including any total floor area), openings and orientation are approximate. No details are guaranteed, they cannot be relied upon for any purpose and they do not form part of any agreement. No liability is taken for any error, omission or misstatement. A party must rely upon its own inspection(s). Powered by www.focalagent.com