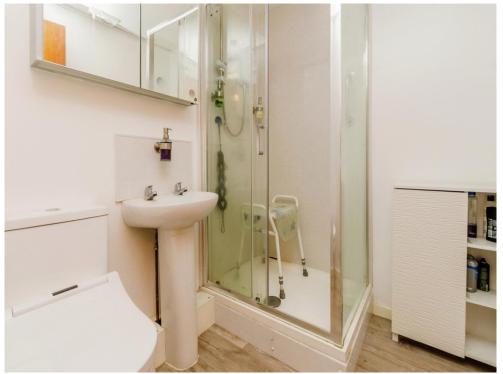

### **Shower Room**

Shower cubicle, wash hand basin, WC, extractor fan and vinyl flooring.