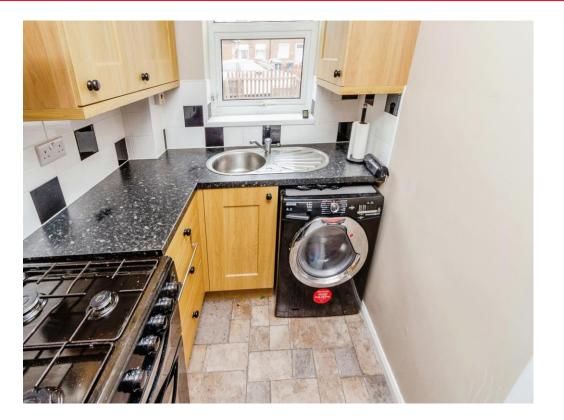

#### Kitchen

Double glazed window to front, fitted with a range of wall and base units with work surfaces over, sink and drainer, splash back tiling, cooker hood, space for appliances, plumbing for washing machine and vinyl flooring.