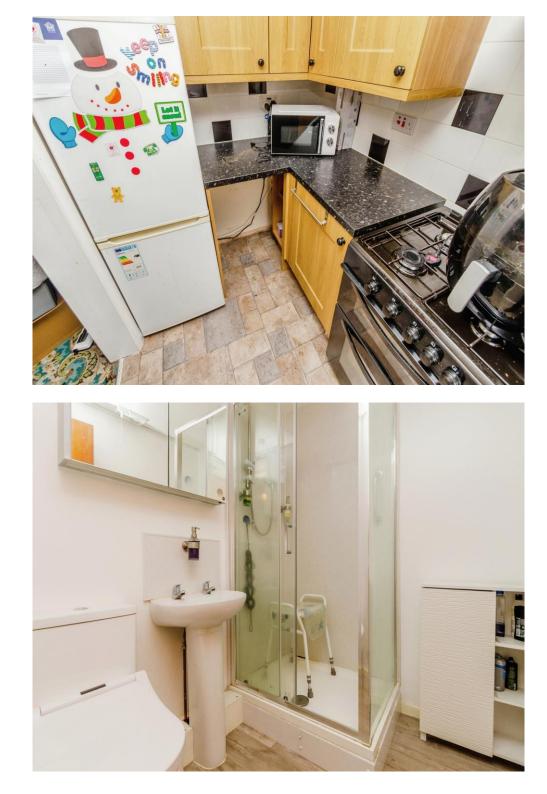

#### Kitchen

Double glazed window to front, fitted with a range of wall and base units with work surfaces over, sink and drainer, splash back tiling, cooker hood, space for appliances, plumbing for washing machine and vinyl flooring.

#### **Shower Room**

Shower cubicle, wash hand basin, WC, extractor fan and vinyl flooring.