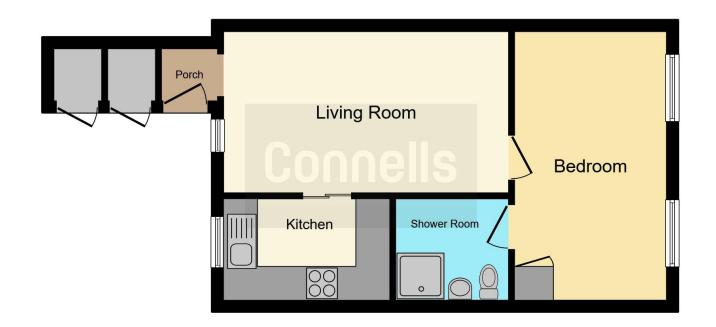

To the ground floor the property briefly comprises of two storage areas accessed from the front of the property, an entrance hallway leading to the lounge, a fully fitted kitchen with plumbing for utilities and space for appliances, and a bedroom giving access to the modern bathroom with glass shower cubicle.

#### Outside

Graveled to the front, pathway to front door and two storage cupboards.

This floor plan is for illustrative purposes only. It is not drawn to scale. Any measurements, floor areas (including any total floor area), openings and orientation are approximate. No details are guaranteed, they cannot be relied upon for any purpose and they do not form part of any agreement. No liability is taken for any error, omission or misstatement. A party must rely upon its own inspection(s). Powered by www.focalagent.com