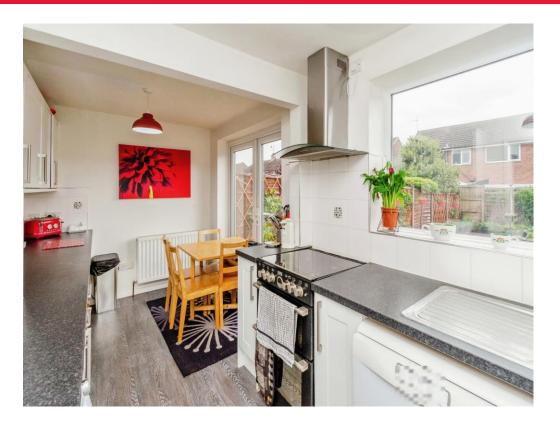

# Kitchen

10' 11" x 17' 3" ( 3.33m x 5.26m ) Double glazed window to rear, fitted with a range of wall and base units with work surfaces over, sink drainer, splash back tiling, cooker hood, plumbing for washing machine and dishwasher, radiator, space for appliances, double glazed French doors to rear and further double glazed door to side leading to the rear garden.