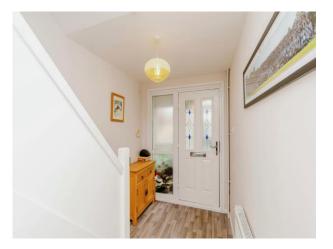

# Entrance Porch

Double glazed entrance door to front and further door into:-

# Entrance Hall

Stairs to first floor landing, under stairs storage cupboard, radiator, doors to lounge and kitchen.