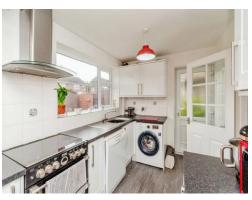

# Kitchen

10' 11" x 17' 3" ( 3.33m x 5.26m ) Double glazed window to rear, fitted with a range of wall and base units with work surfaces over, sink drainer, splash back tiling, cooker hood, plumbing for washing machine and dishwasher, radiator, space for appliances, double glazed French doors to rear and further double glazed door to side leading to the rear garden.