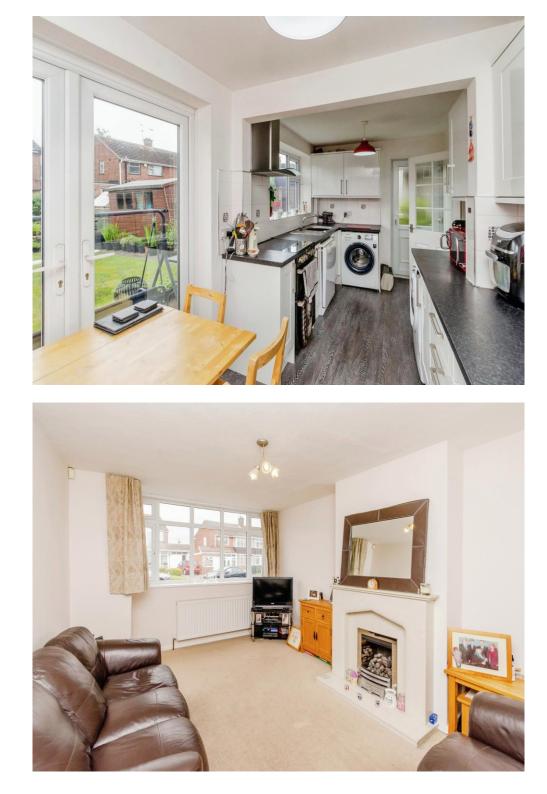

# Kitchen

10' 11" x 17' 3" ( 3.33m x 5.26m ) Double glazed window to rear, fitted with a range of wall and base units with work surfaces over, sink drainer, splash back tiling, cooker hood, plumbing for washing machine and dishwasher, radiator, space for appliances, double glazed French doors to rear and further double glazed door to side leading to the rear garden.

#### Lounge

15' 1" into bay x 10' 11" into recess ( 4.60m into bay x 3.33m into recess ) Double glazed bay window to front, gas fire and radiator.