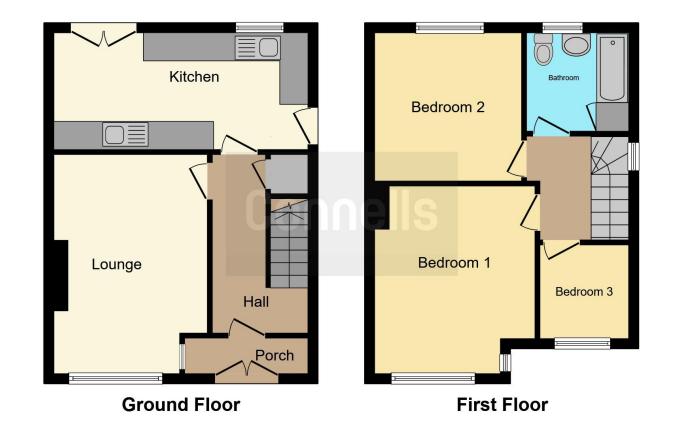

# **Property Description**

Connells Estate Agents in Wednesbury are pleased to market for sale this three bedroom semi detached property on the desirable 'Wednesbury Oak Estate' in Tipton.

To the ground floor the property briefly comprises of an entrance porch taking you through to the hallway, giving access to the spacious lounge, stairs floor and the fully fitted kitchen with space for dining, plumbing for appliances and french doors opening out to the rear garden.

To the first floor, the property benefits from having three bedrooms and a family bathroom.

Externally the property has a good sized brick paved driveway and a well looked after rear garden with side access to the front of the property.

# Entrance Porch

Double glazed entrance door to front and further door into:-

# Entrance Hall

Stairs to first floor landing, under stairs storage cupboard, radiator, doors to lounge and kitchen.

#### Lounge

15' 1" into bay x 10' 11" into recess ( 4.60m into bay x 3.33m into recess ) Double glazed bay window to front, gas fire and radiator.

# Kitchen

10' 11" x 17' 3" ( 3.33m x 5.26m ) Double glazed window to rear, fitted with a range of wall and base units with work surfaces over, sink drainer, splash back tiling, cooker hood, plumbing for washing machine and dishwasher, radiator, space for appliances, double glazed French doors to rear and further double glazed door to side leading to the rear garden.

# **First Floor Landing**

Double glazed window to side, loft access point, doors to bedrooms and bathroom.

#### **Bedroom One**

13' 3" max x 11' 1" max ( 4.04m max x 3.38m max ) Double glazed bay window to front and radiator.

# **Bedroom Two**

10' 2" x 10' 2" ( 3.10m x 3.10m ) Double glazed window to rear and radiator.

#### **Bedroom Three**

6' 4" x 6' 1" ( 1.93m x 1.85m ) Double glazed window to front and radiator.

# Bathroom

Double glazed window to rear, wash hand basin, WC, bath with shower over, part tiled walls and radiator.

# Outside

Front: Brick paved driveway

Rear: Patio, lawn, storage shed and side access to front.

This floor plan is for illustrative purposes only. It is not drawn to scale. Any measurements, floor areas (including any total floor area), openings and orientation are approximate. No details are guaranteed, they cannot be relied upon for any purpose and they do not form part of any agreement. No liability is taken for any error, omission or misstatement. A party must rely upon its own inspection(s). Powered by www.focalagent.com