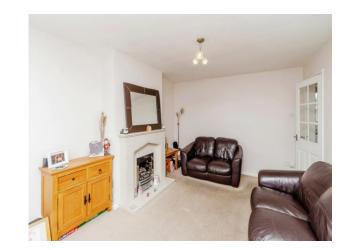

#### Lounge

15' 1" into bay x 10' 11" into recess ( 4.60m into bay x 3.33m into recess ) Double glazed bay window to front, gas fire and radiator.