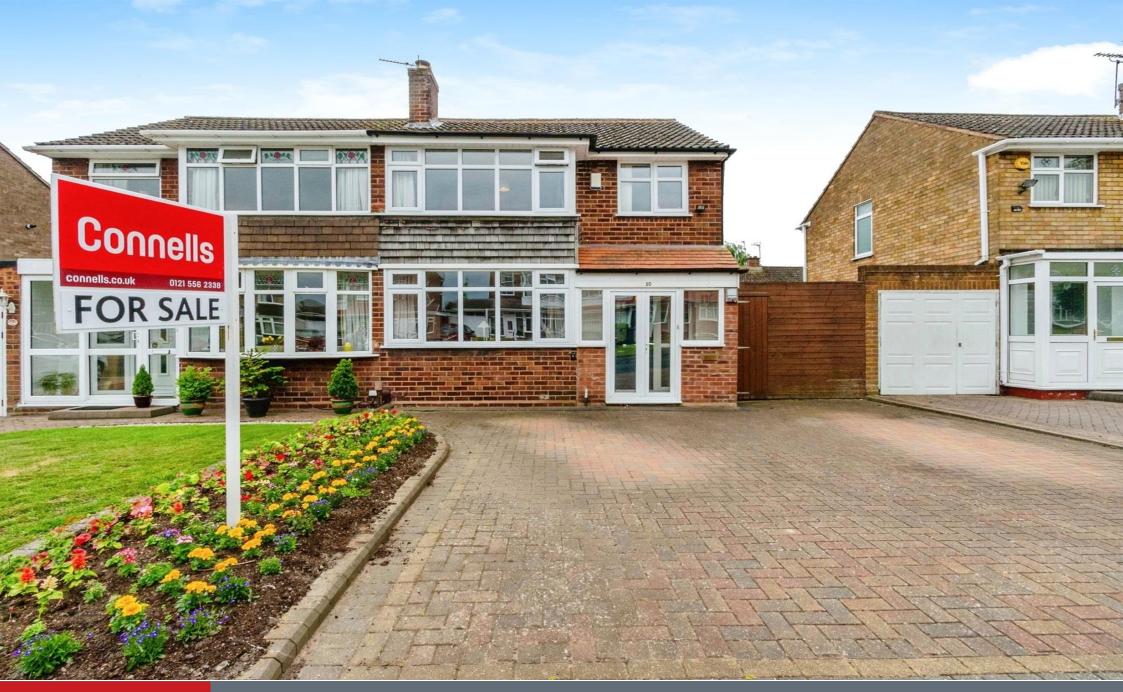

Haden Road TIPTON

# Haden Road TIPTON DY4 0AU

# **Property Description**

Connells Estate Agents in Wednesbury are pleased to market for sale this three bedroom semi detached property on the desirable 'Wednesbury Oak Estate' in Tipton.

To the ground floor the property briefly comprises of an entrance porch taking you through to the hallway, giving access to the spacious lounge, stairs floor and the fully fitted kitchen with space for dining, plumbing for appliances and french doors opening out to the rear garden.

To the first floor, the property benefits from having three bedrooms and a family bathroom.

Externally the property has a good sized brick paved driveway and a well looked after rear garden with side access to the front of the property.

The property sits in a great location to provide easy access to transport links, local schools, shops and other amenities.

# Outside

Front: Brick paved driveway

Rear: Patio, lawn, storage shed and side access to front.

This floor plan is for illustrative purposes only. It is not drawn to scale. Any measurements, floor areas (including any total floor area), openings and orientation are approximate. No details are guaranteed, they cannot be relied upon for any purpose and they do not form part of any agreement. No liability is taken for any error, omission or misstatement. A party must rely upon its own inspection(s). Powered by www.focalagent.com