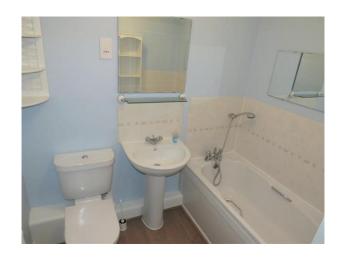

#### **Bathroom**

Having a bath, WC, wash hand basin, ceiling light point, part tiled walls and laminate flooring.