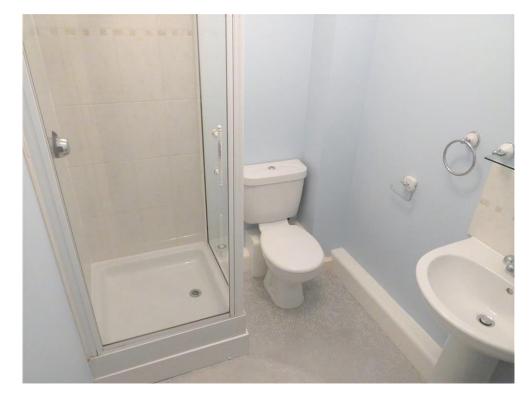

#### **Ensuite**

Having a shower cubicle, vinyl flooring, part tiled walls, wash hand basin, WC, ceiling light point and an extractor fan.