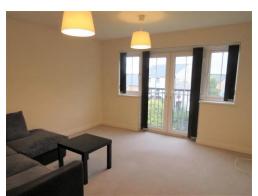

# Lounge

12' 8" x 14' 6" ( 3.86m x 4.42m )

Having a double glazed Juliette balcony, carpeted flooring, electric storage heater and a ceiling light point.