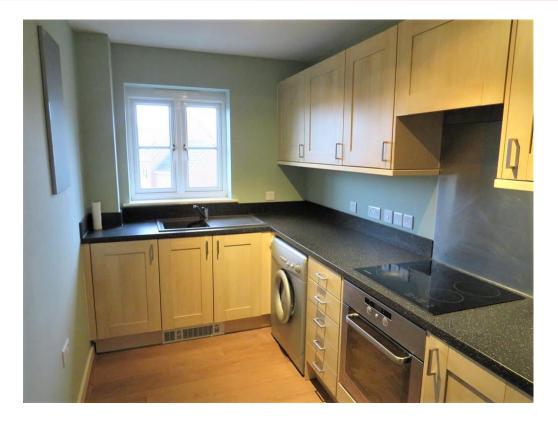

#### Kitchen

6' 5" x 11' 1" ( 1.96m x 3.38m )

Being a fully fitted kitchen with a range of wall, base and drawer units with laminate worktops over. Having a double glazed window, plumbing for a washing machine, space for a fridge/freezer, laminate flooring, electric oven and hob, cooker hood and a sink with drainer.