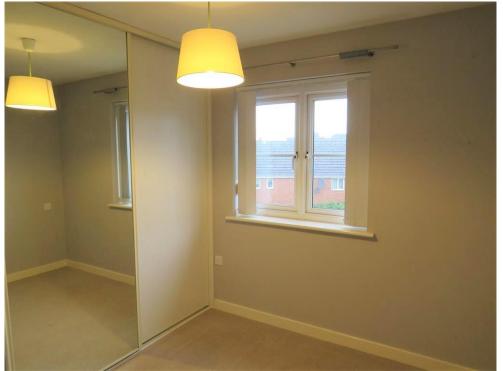

## **Bedroom 1**

11' 8" x 14' 3" ( 3.56m x 4.34m )
Having carpeted flooring, ceiling light point, electric storage heater, double glazed window and door to the ensuite.

#### **Bedroom 2**

9' 10" x 11' 2" ( 3.00m x 3.40m ) Having a double glazed window, carpeted flooring, ceiling light point and an electric storage heater.