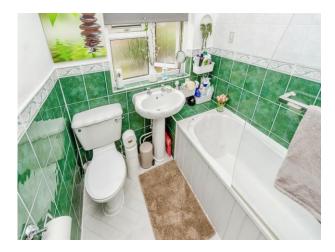

#### Bathroom

Double glazed window to rear, bath with shower over, wash hand basin, WC, radiator, part tiled walls and full tiled flooring.