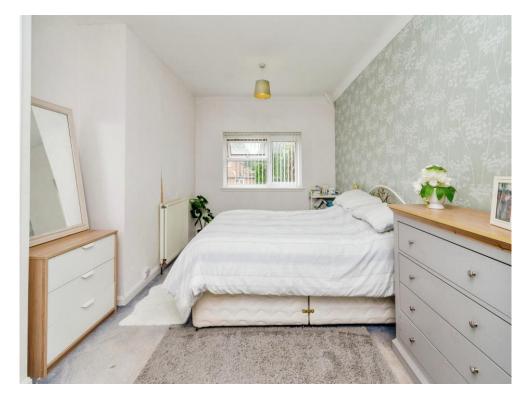

#### **Bedroom One**

9' 2" max x 17' 2" max ( 2.79m max x 5.23m max )

Double glazed windows to front and rear, and radiator.

#### **Bedroom Two**

10' 4" x 9' 7" ( 3.15m x 2.92m ) Double glazed window to rear.

### **Bedroom Three**

9' 9" max x 6' 9" max ( 2.97m max x 2.06m max )

Double glazed window to front, radiator and storage cupboard.