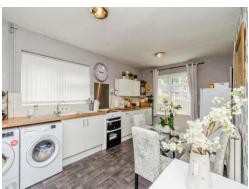

## **Kitchen Diner**

10' 6" x 17' 1" ( 3.20m x 5.21m )

Double glazed windows to front and side, fitted with a range of wall and base units with work surfaces over, sink and drainer, splash back tiling, plumbing for washing machine, space for appliances, radiator, under stairs storage cupboard and double glazed door to rear garden.