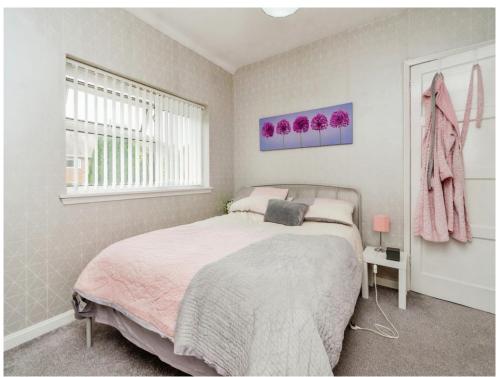

#### **Bedroom One**

9' 2" max x 17' 2" max ( 2.79m max x 5.23m max )

Double glazed windows to front and rear, and radiator.

#### **Bedroom Two**

10' 4" x 9' 7" ( 3.15m x 2.92m ) Double glazed window to rear.

### **Bedroom Three**

9' 9" max x 6' 9" max ( 2.97m max x 2.06m max )

Double glazed window to front, radiator and storage cupboard.