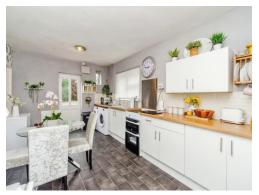

## **Kitchen Diner**

10' 6" x 17' 1" ( 3.20m x 5.21m )

Double glazed windows to front and side, fitted with a range of wall and base units with work surfaces over, sink and drainer, splash back tiling, plumbing for washing machine, space for appliances, radiator, under stairs storage cupboard and double glazed door to rear garden.