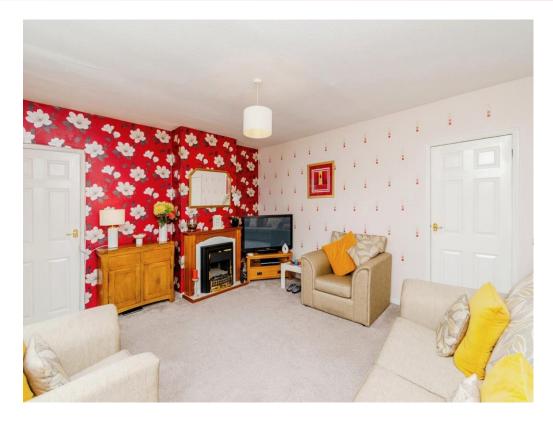

## **Living Room**

15' 3" x 13' 6" ( 4.65m x 4.11m )

Double glazed window to rear, radiator and door to kitchen.