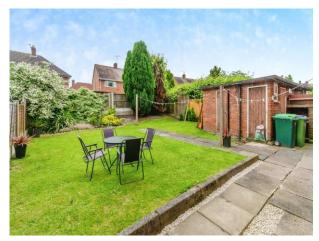

#### **Outside**

Front:

Lawn and pathway to front door.

Rear:

Block paved patio, lawn, brick storage and side access.

To view this property please contact Connells on

T 0121 556 2338 E wednesbury@connells.co.uk