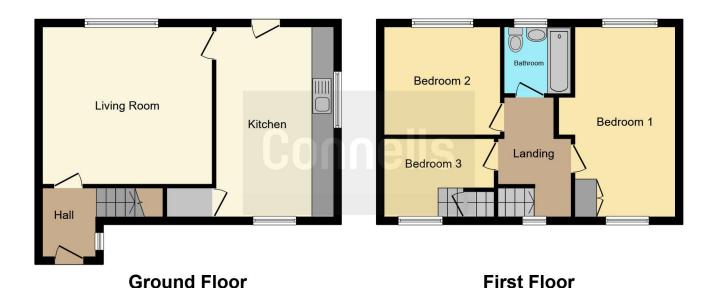

To the ground floor the property briefly comprises of an entrance hallway with stairs to the first floor and door to the spacious lounge. From the lounge is the kitchen with ample space for dining, plumbing for utilities, space for appliances and door leading to the rear garden.

To the first floor are three good sized bedrooms and a family bathroom having a bath with shower over.

Externally the property has a good sized frontage with potential for off road parking (STPP), and a landscaped rear garden with block paved patio and laid to lawn.

## **First Floor Landing**

Loft access point, doors to bedrooms and bathroom.