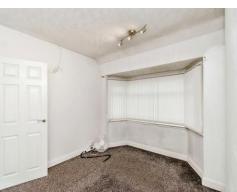

#### **Bedroom Three**

6' 8" x 5' 11" ( 2.03m x 1.80m ) Double glazed window to front and radiator.