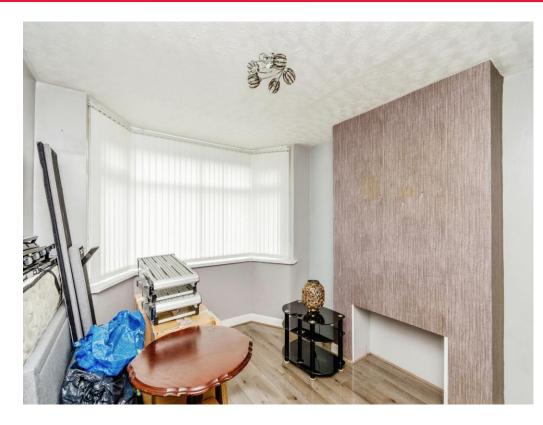

#### **Entrance Hallway**

Double glazed entrance door to front, stairs to first floor landing, stairs to first floor, doors to lounge, second reception room and the kitchen.

#### Lounge

10' 1" into recess x 11' 10" into bay ( 3.07m into recess x 3.61m into bay ) Double glazed bay window to front and radiator.