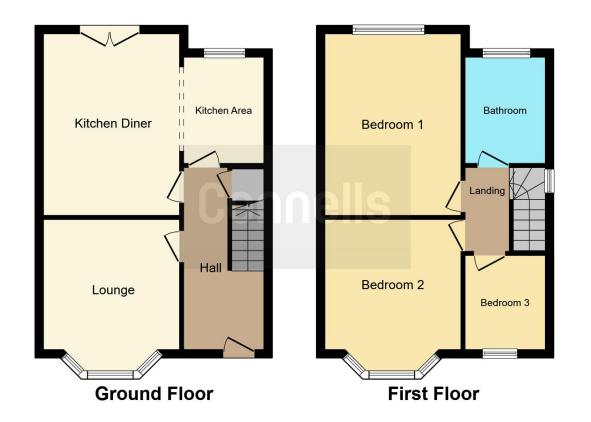

#### **Property Description**

Connells Estate Agents in Wednesbury are pleased to bring to the market this three bedroom semi detached property in Wednesbury, offered with no upward chain.

To the ground floor, the property briefly comprises of an entrance hallway taking you through to the lounge with bay window to the front, the modern kitchen/diner with french doors leading to the rear garden, and having stairs leading to the first floor.

To the first floor are three bedrooms and a modern family bathroom having bath with shower over.

Externally the property benefits from having a shared driveway giving side access to the private rear garden.

### Outside

Front: Shared driveway to side and lawn to front.

Rear: Lawn and side access.

This floor plan is for illustrative purposes only. It is not drawn to scale. Any measurements, floor areas (including any total floor area), openings and orientation are approximate. No details are guaranteed, they cannot be relied upon for any purpose and they do not form part of any agreement. No liability is taken for any error, omission or misstatement. A party must rely upon its own inspection(s). Powered by www.focalagent.com