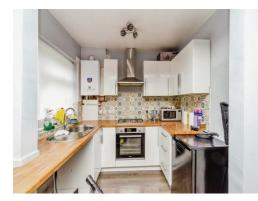

#### **Open Kitchen Diner**

15' 3" max x 13' 7" max ( 4.65m max x 4.14m max )

Double glazed windows to rear, fitted with a range of wall and base units with work surfaces over, sink drainer, splash back tiling, electric oven, gas hob with cooker hood over, plumbing for washing machine, central heating boiler, radiator, space for appliances and open access to dining space.