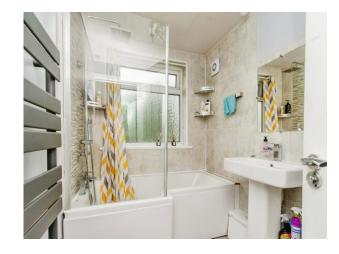

#### Bathroom

Double glazed window to rear, bath with shower over, wash hand basin, WC, extractor fan, heated towel rail, tiled floor and part tiled walls.