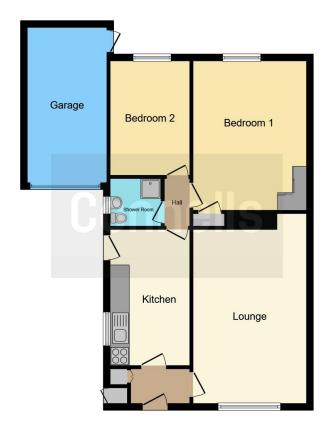

# Garage

8' 2" x 16' 4" ( 2.49m x 4.98m ) Up and over doors, power and lighting.

This floor plan is for illustrative purposes only. It is not drawn to scale. Any measurements, floor areas (including any total floor area), openings and orientation are approximate. No details are guaranteed, they cannot be relied upon for any purpose and they do not form part of any agreement. No liability is taken for any error, omission or misstatement. A party must rely upon its own inspection(s). Powered by www.focalagent.com