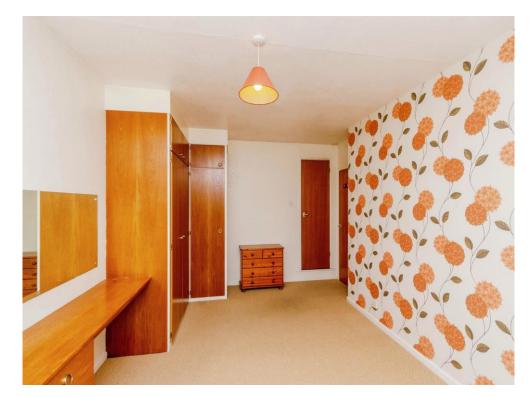

## **Bedroom One**

11' 4"  $\times$  15' 4" ( 3.45m  $\times$  4.67m ) Double glazed window to rear and radiator.

#### **Bedroom Two**

8' 2" x 11' 8" ( 2.49m x 3.56m ) Double glazed window to rear and radiator.