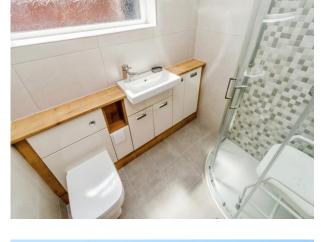

### **Shower Room**

Double glazed window to side, shower cubicle, vanity wash hand basin, WC, extractor fan, heated towel rail, wall and floor tiling.