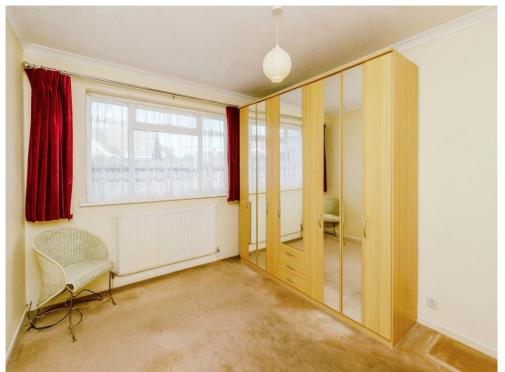

## **Bedroom One**

11' 4"  $\times$  15' 4" ( 3.45m  $\times$  4.67m ) Double glazed window to rear and radiator.

#### **Bedroom Two**

8' 2" x 11' 8" ( 2.49m x 3.56m ) Double glazed window to rear and radiator.