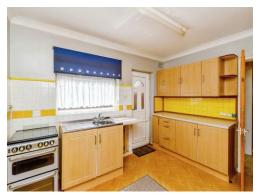

## Kitchen

8' 2" x 14' 1" ( 2.49m x 4.29m )

Double glazed window to side, fitted with a range of wall and base units with work surfaces over, sink and drainer, splash back tiling, plumbing for washing machine, space for appliances, towel radiator and door to inner hall.

and door leading to the side access.