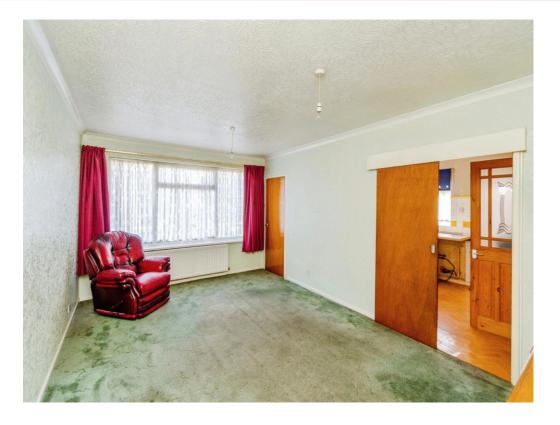

# Lounge

11' 4" max x 19' 6" max ( 3.45m max x 5.94m max )

Double glazed window to front and radiator.