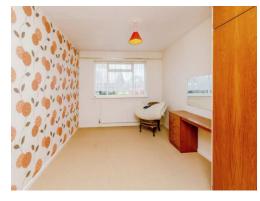

## **Bedroom One**

11' 4"  $\times$  15' 4" ( 3.45m  $\times$  4.67m ) Double glazed window to rear and radiator.

#### **Bedroom Two**

8' 2" x 11' 8" ( 2.49m x 3.56m ) Double glazed window to rear and radiator.