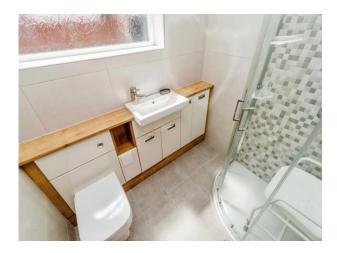

#### **Shower Room**

Double glazed window to side, shower cubicle, vanity wash hand basin, WC, extractor fan, heated towel rail, wall and floor tiling.