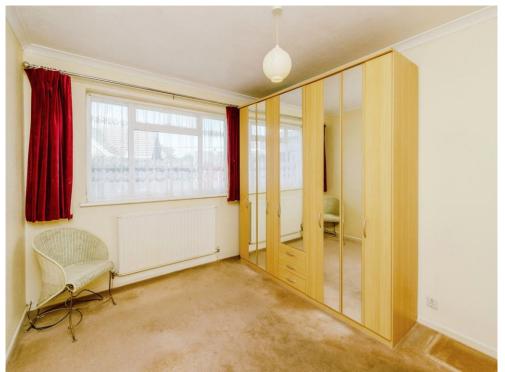

#### **Bedroom One**

11' 4" x 15' 4" ( 3.45m x 4.67m ) Double glazed window to rear and radiator.

#### **Bedroom Two**

8' 2" x 11' 8" ( 2.49m x 3.56m ) Double glazed window to rear and radiator.