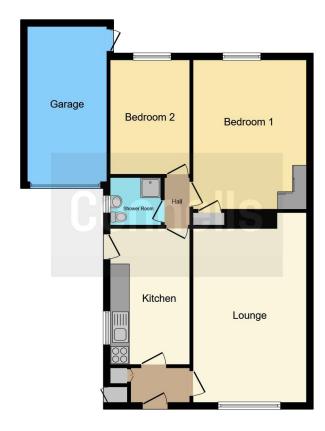

## Garage

8' 2" x 16' 4" ( 2.49m x 4.98m ) Up and over doors, power and lighting.

This floor plan is for illustrative purposes only. It is not drawn to scale. Any measurements, floor areas (including any total floor area), openings and orientation are approximate. No details are guaranteed, they cannot be relied upon for any purpose and they do not form part of any agreement. No liability is taken for any error, omission or misstatement. A party must rely upon its own inspection(s). Powered by www.focalagent.com