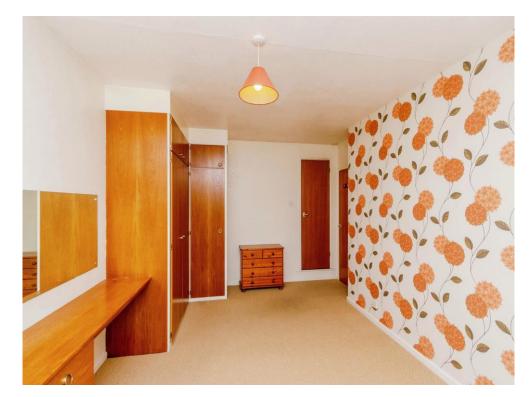

#### **Bedroom One**

11' 4" x 15' 4" ( 3.45m x 4.67m ) Double glazed window to rear and radiator.

#### **Bedroom Two**

8' 2" x 11' 8" ( 2.49m x 3.56m ) Double glazed window to rear and radiator.