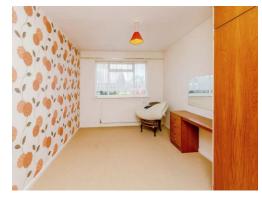

#### **Bedroom One**

11' 4" x 15' 4" ( 3.45m x 4.67m ) Double glazed window to rear and radiator.

#### **Bedroom Two**

8' 2" x 11' 8" ( 2.49m x 3.56m ) Double glazed window to rear and radiator.