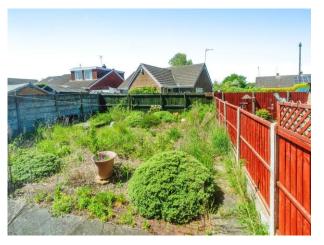

Externally the property benefits from having a driveway for off road parking, garage and paved rear garden.

The property sits in a great location to provide easy access to town centres, local schools, transport links and other amenities.

#### **Outside**

Front:

Brick paved driveway, block paved frontage and double gates leading to garage.

Rear:

Paved and gravelled rear garden.