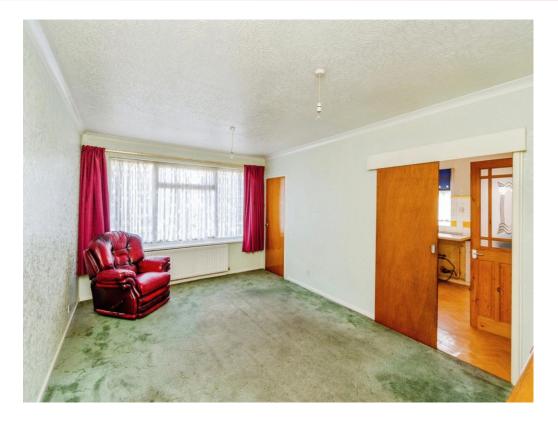

## Lounge

11' 4" max x 19' 6" max ( 3.45m max x 5.94m max )

Double glazed window to front and radiator.