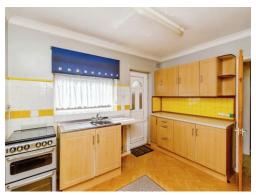

#### Kitchen

8' 2" x 14' 1" ( 2.49m x 4.29m )

Double glazed window to side, fitted with a range of wall and base units with work surfaces over, sink and drainer, splash back tiling, plumbing for washing machine, space for appliances, towel radiator and door to inner hall.

and door leading to the side access.