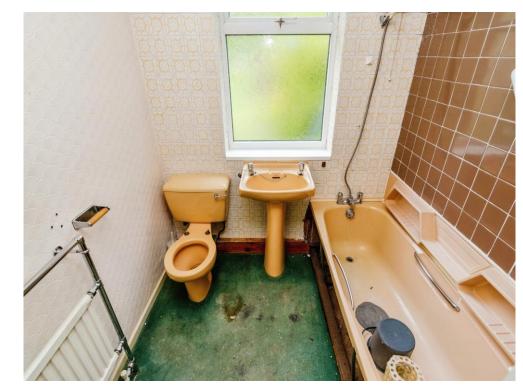

## **Bathroom**

Having a window to the rear aspect, bath rub, wash hand basin, WC, ceiling light point a radiator.