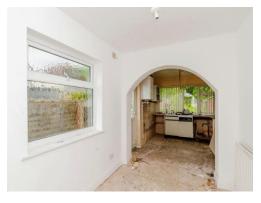

## Kitchen/Diner

Being separate by an arch in the middle of the room, and in need of refurbishment. Having two windows, one to the side and one to the front aspect. A double glazed door to the side leading to the rear garden, light point, plumbing and electrics. Also having a door leading to the downstairs bathroom.

## Kitchen Area

9' Max x 9' 11" Max ( 2.74m Max x 3.02m Max )

**Dining Area** 

8' 11" Max x 7' 5" ( 2.72m Max x 2.26m )