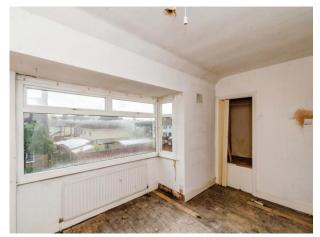

### Hallway

Having a double glazed front entrance door giving access to the first floor, lounge and kitchen diner.

Lounge

20' 10" Max x 10' 5" Max ( 6.35m Max x 3.17m Max )

Having a double glazed window to the front, ceiling light point and a radiator.