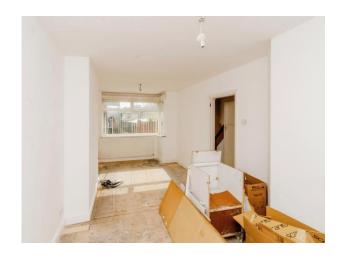

## Kitchen/Diner

Being separate by an arch in the middle of the room, and in need of refurbishment. Having two windows, one to the side and one to the front aspect. A double glazed door to the side leading to the rear garden, light point, plumbing and electrics. Also having a door leading to the downstairs bathroom.

## Kitchen Area

9' Max x 9' 11" Max ( 2.74m Max x 3.02m Max )

**Dining Area** 

8' 11" Max x 7' 5" ( 2.72m Max x 2.26m )