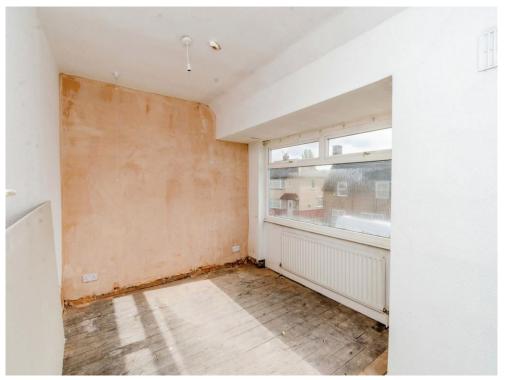

## **Bedroom One**

9' 3" Max x 13' 4" Max ( 2.82m Max x 4.06m Max )

Having a double glazed window to the front aspect, ceiling light point, storage cupboard and a radiator.

## **Bedroom Two**

11' 9" Max x 10' 4" Max ( 3.58m Max x 3.15m Max )

Having a double glazed window to the rear aspect, ceiling light point and a radiator.

#### **Bedroom Three**

9' x 6' (2.74m x 1.83m)

Having a double glazed window to the rear aspect, ceiling light point and a radiator.

To view this property please contact Connells on

T 0121 556 2338 E wednesbury@connells.co.uk