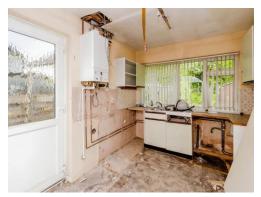

## Kitchen/Diner

Being separate by an arch in the middle of the room, and in need of refurbishment. Having two windows, one to the side and one to the front aspect. A double glazed door to the side leading to the rear garden, light point, plumbing and electrics. Also having a door leading to the downstairs bathroom.

## Kitchen Area

9' Max x 9' 11" Max ( 2.74m Max x 3.02m Max )

**Dining Area** 

8' 11" Max x 7' 5" ( 2.72m Max x 2.26m )