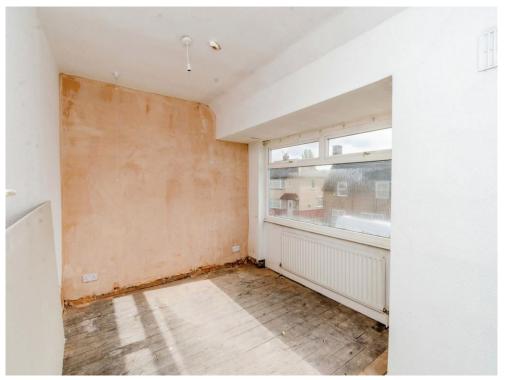

### **Bedroom One**

9' 3" Max x 13' 4" Max ( 2.82m Max x 4.06m Max )

Having a double glazed window to the front aspect, ceiling light point, storage cupboard and a radiator.

### **Bedroom Two**

11' 9" Max x 10' 4" Max ( 3.58m Max x 3.15m Max )

Having a double glazed window to the rear aspect, ceiling light point and a radiator.

## **Bedroom Three**

9' x 6' (2.74m x 1.83m)

Having a double glazed window to the rear aspect, ceiling light point and a radiator.

To view this property please contact Connells on

T 0121 556 2338 E wednesbury@connells.co.uk