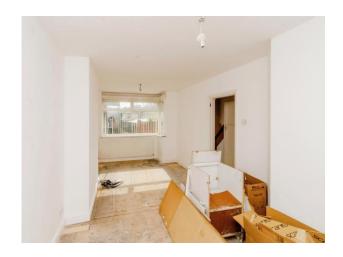

## Kitchen/Diner

Being separate by an arch in the middle of the room, and in need of refurbishment. Having two windows, one to the side and one to the front aspect. A double glazed door to the side leading to the rear garden, light point, plumbing and electrics. Also having a door leading to the downstairs bathroom.

# Kitchen Area

9' Max x 9' 11" Max ( 2.74m Max x 3.02m Max )

**Dining Area** 

8' 11" Max x 7' 5" ( 2.72m Max x 2.26m )