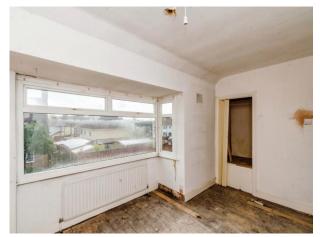

## Hallway

Having a double glazed front entrance door giving access to the first floor, lounge and kitchen diner.

Lounge

20' 10" Max x 10' 5" Max ( 6.35m Max x 3.17m Max )

Having a double glazed window to the front, ceiling light point and a radiator.