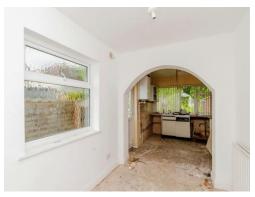

## Kitchen/Diner

Being separate by an arch in the middle of the room, and in need of refurbishment. Having two windows, one to the side and one to the front aspect. A double glazed door to the side leading to the rear garden, light point, plumbing and electrics. Also having a door leading to the downstairs bathroom.

# Kitchen Area

9' Max x 9' 11" Max ( 2.74m Max x 3.02m Max )

**Dining Area** 

8' 11" Max x 7' 5" ( 2.72m Max x 2.26m )