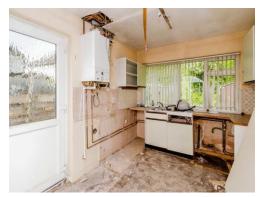

## Kitchen/Diner

Being separate by an arch in the middle of the room, and in need of refurbishment. Having two windows, one to the side and one to the front aspect. A double glazed door to the side leading to the rear garden, light point, plumbing and electrics. Also having a door leading to the downstairs bathroom.

# Kitchen Area

9' Max x 9' 11" Max ( 2.74m Max x 3.02m Max )

**Dining Area** 

8' 11" Max x 7' 5" ( 2.72m Max x 2.26m )