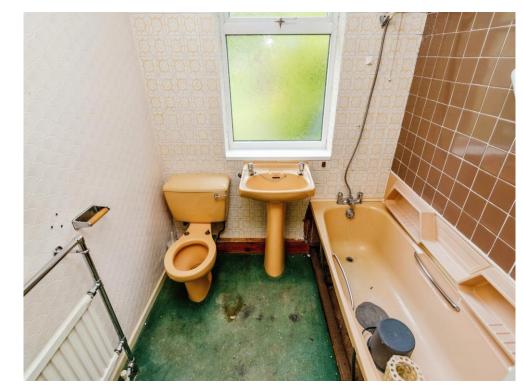

# **Bathroom**

Having a window to the rear aspect, bath rub, wash hand basin, WC, ceiling light point a radiator.