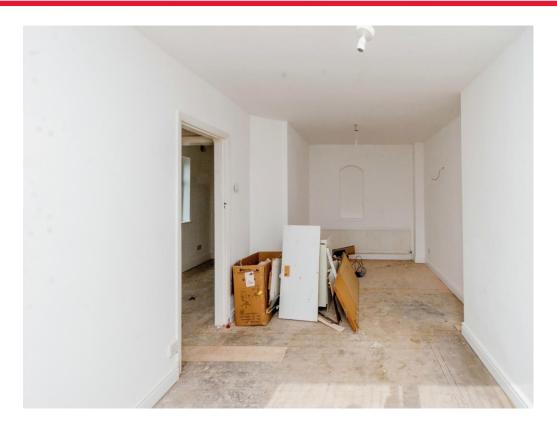

## Hallway

Having a double glazed front entrance door giving access to the first floor, lounge and kitchen diner.

Lounge

20' 10" Max x 10' 5" Max ( 6.35m Max x 3.17m Max )

Having a double glazed window to the front, ceiling light point and a radiator.