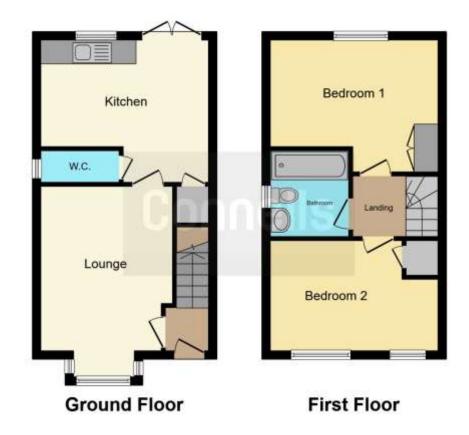

## **Outside**

Front:

Allocated parking and pathway to front door.

Rear:

Block paved patio, lawn and side access.

This floor plan is for illustrative purposes only. It is not drawn to scale. Any measurements, floor areas (including any total floor area), openings and orientation are approximate. No details are guaranteed, they cannot be relied upon for any purpose and they do not form part of any agreement. No liability is taken for any error, omission or misstatement. A party must rely upon its own inspection(s). Powered by www.focalagent.com