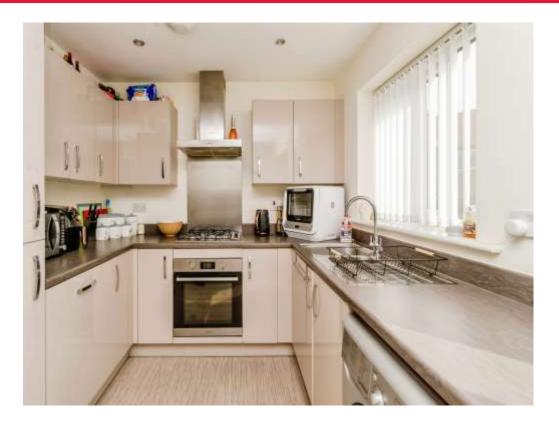

## Kitchen

13' 7" max x 11' 8" max ( 4.14m max x 3.56m max )

Double glazed window to rear, fitted with a range of wall and base units with work surfaces over, one and a half bowl sink and drainer, electric oven, gas hob with cooker hood over, integrated appliances include washing machine and an integrated fridge freezer, space for dining, radiator, ceiling spotlights, under stair storage cupboard, door to WC and double glazed French doors to rear garden.