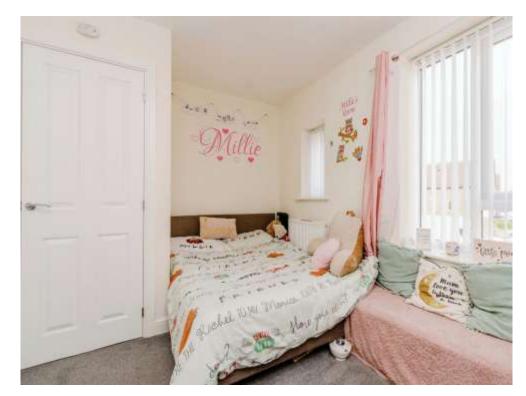

#### **Bedroom One**

13' 7" max x 10' 8" max ( 4.14m max x 3.25m max )

Double glazed window to rear, built in wardrobe and radiator.

#### **Bedroom Two**

13' 7" max x 8' 8" max ( 4.14m max x 2.64m max )

Two double glazed windows to front, storage cupboard and radiator.