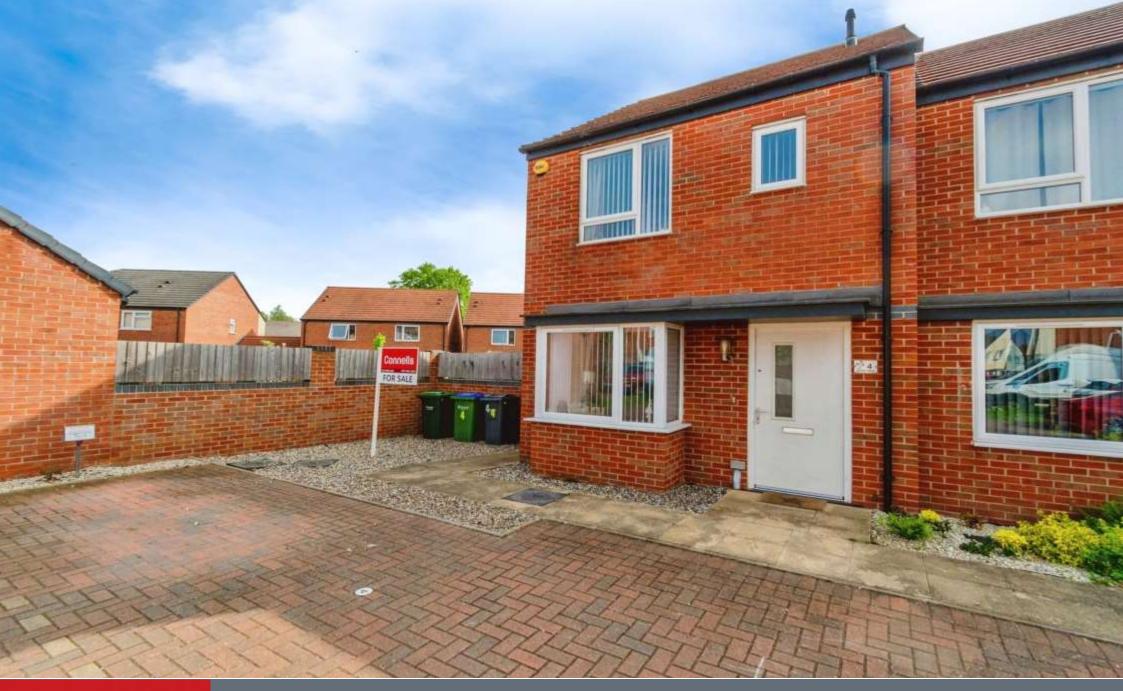

# **Property Description**

Connells Estate Agents in Wednesbury are pleased to market for sale this two bedroom semi detached property in Tipton.

To the ground floor, the property briefly comprises of an entrance hallway giving access to the lounge and having stairs leading to the first floor. Having bay windows to the front, the lounge is a bright and airy space and gives access to the modern kitchen/diner. The fully fitted kitchen comes complete with high gloss units, integrated appliances and space for dining, double glazed french doors to the rear give access to the garden.

To the first floor are two good sized bedrooms with storage cupboards and a family bathroom.

Externally the property benefits from having allocated parking and a private rear garden.

## **Outside**

Front:

Allocated parking and pathway to front door.

Rear:

Block paved patio, lawn and side access.

This floor plan is for illustrative purposes only. It is not drawn to scale. Any measurements, floor areas (including any total floor area), openings and orientation are approximate. No details are guaranteed, they cannot be relied upon for any purpose and they do not form part of any agreement. No liability is taken for any error, omission or misstatement. A party must rely upon its own inspection(s). Powered by www.focalagent.com