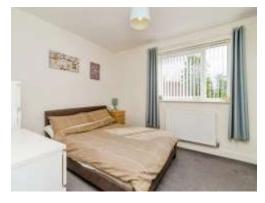

#### **Bedroom One**

13' 7" max x 10' 8" max ( 4.14m max x 3.25m max )

Double glazed window to rear, built in wardrobe and radiator.

#### **Bedroom Two**

13' 7" max x 8' 8" max ( 4.14m max x 2.64m max )

Two double glazed windows to front, storage cupboard and radiator.