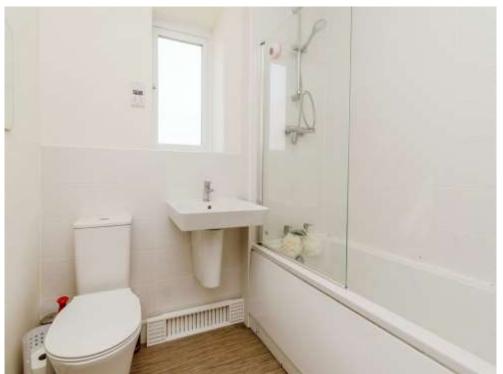

## **Bathroom**

Double glazed window to side, bath with shower over, wash hand basin, WC, extractor fan, radiator and part tiled walls.