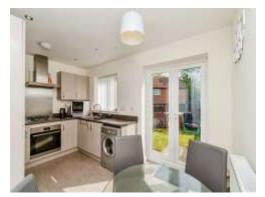

## Kitchen

13' 7" max x 11' 8" max ( 4.14m max x 3.56m max )

Double glazed window to rear, fitted with a range of wall and base units with work surfaces over, one and a half bowl sink and drainer, electric oven, gas hob with cooker hood over, integrated appliances include washing machine and an integrated fridge freezer, space for dining, radiator, ceiling spotlights, under stair storage cupboard, door to WC and double glazed French doors to rear garden.