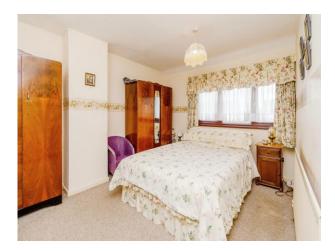

## **Bedroom One**

11' 1" max x 13' 7" max ( 3.38m max x 4.14m max )

Double glazed window to front and radiator.

#### **Bedroom Two**

11' 2" x 10' 1" ( 3.40m x 3.07m )

Double glazed window to rear and radiator.

# **Bedroom Three**

7' 7" max x 9' 4" max ( 2.31m max x 2.84m max )

Double glazed window to front and radiator.