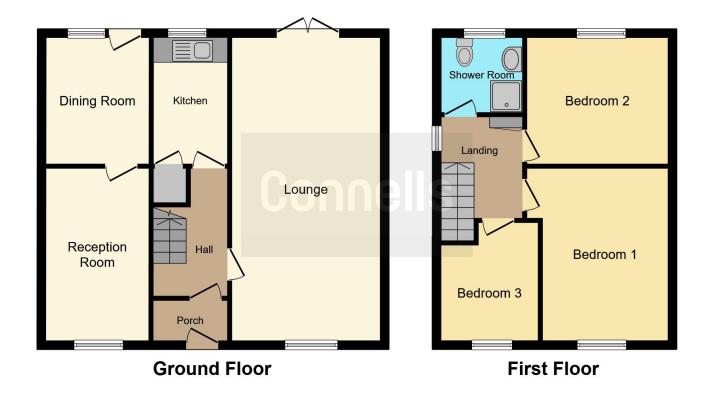

# Outside

Front:

Brick paved driveway and lawn

Rear:

Paved patio, lawn, shrubs and bushes.

This floor plan is for illustrative purposes only. It is not drawn to scale. Any measurements, floor areas (including any total floor area), openings and orientation are approximate. No details are guaranteed, they cannot be relied upon for any purpose and they do not form part of any agreement. No liability is taken for any error, omission or misstatement. A party must rely upon its own inspection(s). Powered by www.focalagent.com