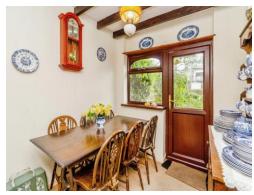

### **Dining Room**

8' 2" x 10' 7" ( 2.49m x 3.23m )

Double glazed window to rear, double glazed doors giving access to rear garden, radiator and door to further reception room.