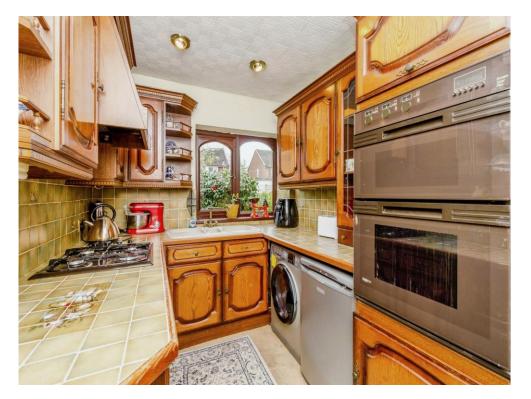

#### Kitchen

5' 9" x 13' 7" ( 1.75m x 4.14m )

Double glazed window to rear, fitted with a range of wall and base units with work surfaces over, sink drainer, splash back tiling, electric oven, gas hob with cooker hood over, plumbing for washing machine, space for appliances, under stairs storage cupboard, tiled flooring, ceiling spotlights and door to dining room.