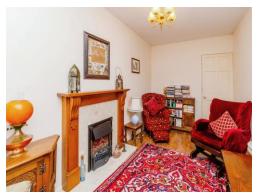

# **Third Reception Room**

8' 2" x 10' 7" ( 2.49m x 3.23m )

Double glazed window to front and radiator.