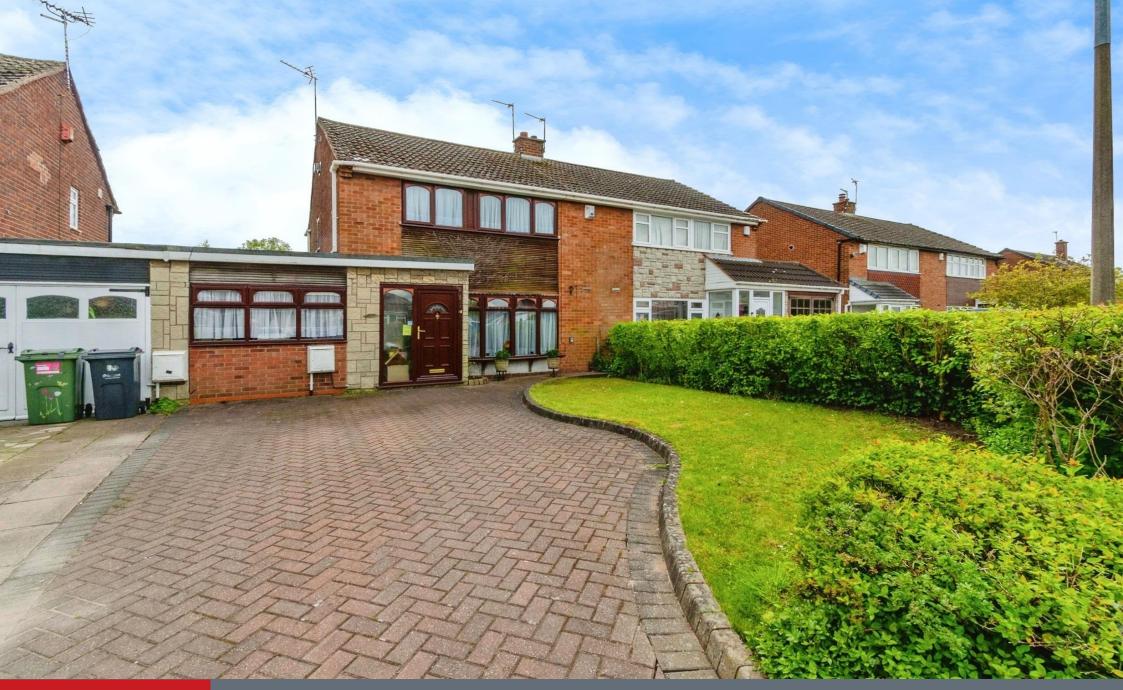

## **Property Description**

Connells Estate Agents in Wednesbury are excited to market for sale this three bedroom semi detached property in Tipton, sitting on a desirable estate and offered with no upward chain.

To the first floor are three good sized bedrooms and a family bathroom.

Externally the property benefits from having a driveway for off road parking and a private rear garden.

The property sits in a great location to provide easy access to local schools, shops, transport links and other amenities.

# Outside

Front:

Brick paved driveway and lawn

Rear:

Paved patio, lawn, shrubs and bushes.

This floor plan is for illustrative purposes only. It is not drawn to scale. Any measurements, floor areas (including any total floor area), openings and orientation are approximate. No details are guaranteed, they cannot be relied upon for any purpose and they do not form part of any agreement. No liability is taken for any error, omission or misstatement. A party must rely upon its own inspection(s). Powered by www.focalagent.com