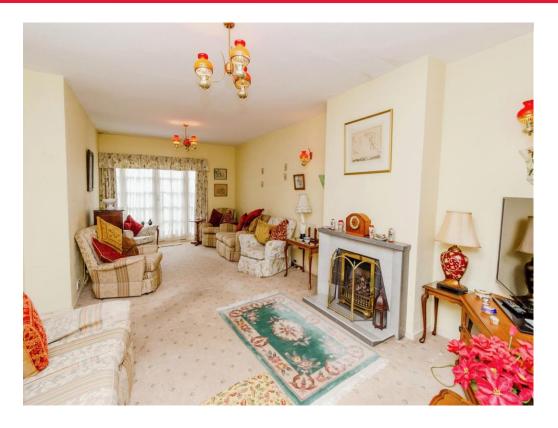

## Lounge

11' 8" max x 23' 9" max ( 3.56m max x 7.24m max )

Double glazed window to front, double glazed French doors to rear garden and two radiators.