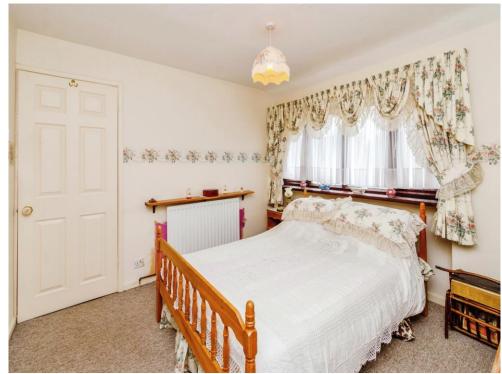

## **Bedroom One**

11' 1" max x 13' 7" max ( 3.38m max x 4.14m max )

Double glazed window to front and radiator.

#### **Bedroom Two**

11' 2" x 10' 1" ( 3.40m x 3.07m )

Double glazed window to rear and radiator.

# **Bedroom Three**

7' 7" max x 9' 4" max ( 2.31m max x 2.84m max )

Double glazed window to front and radiator.