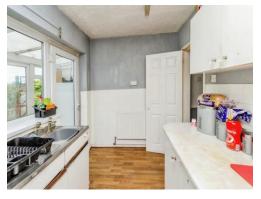

#### Kitchen

Being a fitted kitchen with a range of wall and base units. Having a window to the rear aspect, laminate flooring, tiled splash backs, integrated oven, gas hob, sink with drainer, plumbing for a washing machine and door to the rear to the conservatory.