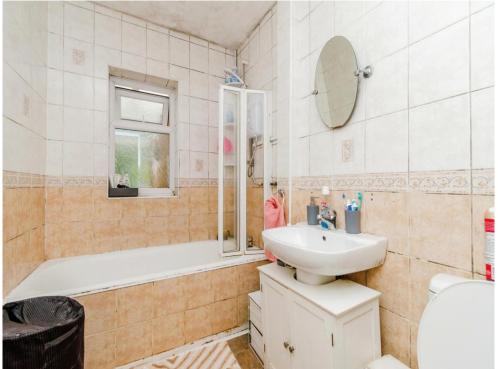

#### **Bathroom**

Having a window to the rear aspect, tiled walls and flooring, bath with shower over, WC, wash hand basin and a ceiling light point.