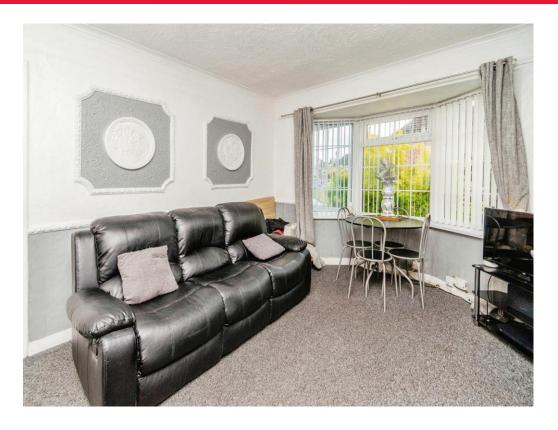

## Lounge

Having carpeted flooring, ceiling light point, radiator and door to the rear to the kitchen.