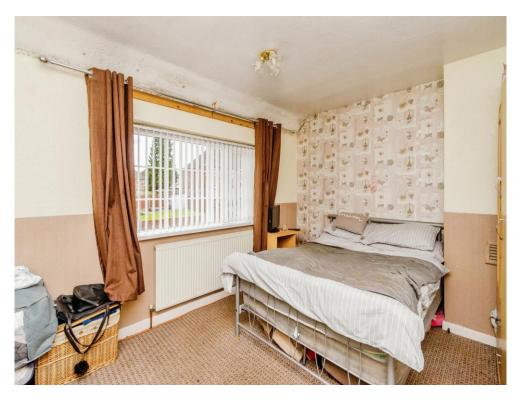

#### **Bedroom One**

Having a window to the front aspect, carpeted flooring, ceiling light point and a radiator.