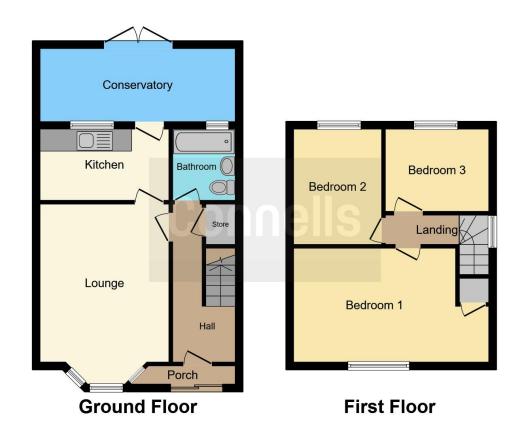

## **Property Description**

Connells Estate Agents are pleased to market for sale this three bedroom property in Wednesbury.

To the ground floor the property briefly comprises of an entrance porch, entrance hallway leading to the lounge and bathroom, a kitchen and conservatory.

To the first floor are three good sized bedrooms.

Externally to the rear is a good sized private rear garden.

#### **Ground Floor**

#### Porch

Having sliding glass front entrance door to the hallway.

## Hallway

Having a window to the front aspect, laminate flooring, ceiling light point, stairs to the first floor and doors leading to the lounge and bathroom.

## Lounge

Having carpeted flooring, ceiling light point, radiator and door to the rear to the kitchen.

#### Kitchen

Being a fitted kitchen with a range of wall and base units. Having a window to the rear aspect, laminate flooring, tiled splash backs, integrated oven, gas hob, sink with drainer, plumbing for a washing machine and door to the rear to the conservatory.

## Conservatory

Having doors leading to the rear garden.

#### **Bathroom**

Having a window to the rear aspect, tiled walls and flooring, bath with shower over, WC, wash hand basin and a ceiling light point.

## Landing

Having doors leading to the bedrooms and bathrooms.

#### **Bedroom One**

Having a window to the front aspect, carpeted flooring, ceiling light point and a radiator.

#### **Bedroom Two**

Having a double glazed window to the rear aspect, carpeted flooring, ceiling light point and a radiator.

#### **Bedroom Three**

Having a double glazed window to the rear aspect, carpeted flooring, ceiling light point and a radiator.

## Rear

Having a block paved patio and lawn.

This floor plan is for illustrative purposes only. It is not drawn to scale. Any measurements, floor areas (including any total floor area), openings and orientation are approximate. No details are guaranteed, they cannot be relied upon for any purpose and they do not form part of any agreement. No liability is taken for any error, omission or misstatement. A party must rely upon its own inspection(s). Powered by www.focalagent.com