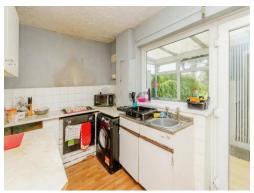

#### Kitchen

Being a fitted kitchen with a range of wall and base units. Having a window to the rear aspect, laminate flooring, tiled splash backs, integrated oven, gas hob, sink with drainer, plumbing for a washing machine and door to the rear to the conservatory.